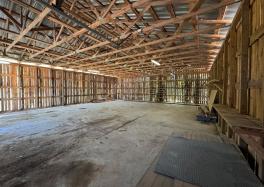

### **MORE ABOUT THE HARDEMAN 37**

The property continues to impress outside with an attached two-car garage, a spacious patio area, and multiple outbuildings that add to its charm and practicality. These include a 60'x72' barn with a lean-to, a 36'x42' workshop with a 16' lean-to, and three large pole barns for storage or hay barns.