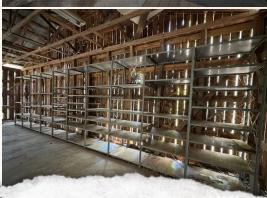

### **MORE ABOUT THE HARDEMAN 37**

The property continues to impress outside with an attached two-car garage, a spacious patio area, and multiple outbuildings that add to its charm and practicality. These include a 60'x72' barn with a lean-to, a 36'x42' workshop with a 16' lean-to, and three large pole barns for storage or hay barns.