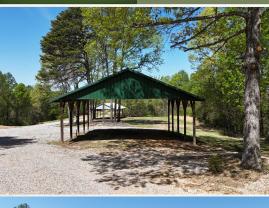

### **PROPERTY INFORMATION:**

- 37± Acres
- 3,872± SqFt Home
- 5 Bedrooms/4 Baths
- Finished Basement
- Attached 2-Car Garage
- Expansive Back Patio
- Barn With Lean-To
- Workshop With Lean-To
- 3 Pole Barns
- Established Food Plot
- Shooting House

### **MORE ABOUT THE HARDEMAN 37**

The property continues to impress outside with an attached two-car garage, a spacious patio area, and multiple outbuildings that add to its charm and practicality. These include a 60'x72' barn with a lean-to, a 36'x42' workshop with a 16' lean-to, and three large pole barns for storage or hay barns.