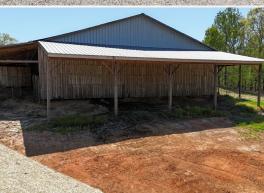

### **PROPERTY INFORMATION:**

- 37± Acres
- 3,872± SqFt Home
- 5 Bedrooms/4 Baths
- Finished Basement
- Attached 2-Car Garage
- Expansive Back Patio
- Barn With Lean-To
- Workshop With Lean-To
- 3 Pole Barns
- Established Food Plot
- Shooting House

### **MORE ABOUT THE HARDEMAN 37**

The property continues to impress outside with an attached two-car garage, a spacious patio area, and multiple outbuildings that add to its charm and practicality. These include a 60'x72' barn with a lean-to, a 36'x42' workshop with a 16' lean-to, and three large pole barns for storage or hay barns.