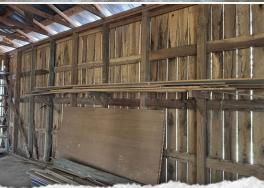

### **MORE ABOUT THE HARDEMAN 37**

The property continues to impress outside with an attached two-car garage, a spacious patio area, and multiple outbuildings that add to its charm and practicality. These include a 60'x72' barn with a lean-to, a 36'x42' workshop with a 16' lean-to, and three large pole barns for storage or hay barns.