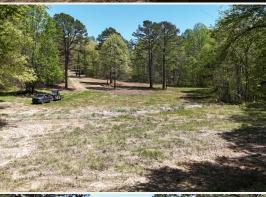

### **PROPERTY INFORMATION:**

- 37± Acres
- 3,872± SqFt Home
- 5 Bedrooms/4 Baths
- Finished Basement
- Attached 2-Car Garage
- Expansive Back Patio
- Barn With Lean-To
- Workshop With Lean-To
- 3 Pole Barns
- Established Food Plot
- Shooting House

### **MORE ABOUT THE HARDEMAN 37**

The property continues to impress outside with an attached two-car garage, a spacious patio area, and multiple outbuildings that add to its charm and practicality. These include a 60'x72' barn with a lean-to, a 36'x42' workshop with a 16' lean-to, and three large pole barns for storage or hay barns.