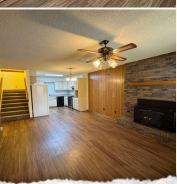

Inside, the main level features three generous bedrooms, three full bathrooms, a formal living and dining area, and a large den that provides the perfect space for entertaining or relaxing with loved ones. The finished basement adds even more functionality with two additional bedrooms, a full bathroom, and a large open living area complete with a cozy fireplace and kitchen combo, suitable for guests or extended family.

### **BASEMENT**