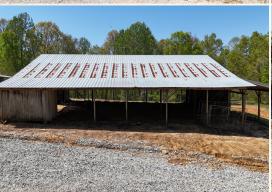

### **PROPERTY INFORMATION:**

- 37± Acres
- 3,872± SqFt Home
- 5 Bedrooms/4 Baths
- Finished Basement
- Attached 2-Car Garage
- Expansive Back Patio
- Barn With Lean-To
- Workshop With Lean-To
- 3 Pole Barns
- Established Food Plot
- Shooting House

### **MORE ABOUT THE HARDEMAN 37**

The property continues to impress outside with an attached two-car garage, a spacious patio area, and multiple outbuildings that add to its charm and practicality. These include a 60'x72' barn with a lean-to, a 36'x42' workshop with a 16' lean-to, and three large pole barns for storage or hay barns.