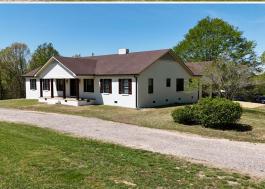

### **WELCOME TO THE HARDEMAN 37**

WELCOME TO YOUR SERENE 37± ACRE RETREAT AT 3360 EBENEZER ROAD IN TOONE, TN, WHERE PEACEFUL COUNTRY LIVING MEETS SPACE, COMFORT, AND VERSATILITY. Built in 1994, this sizeable Hardeman County home offers 3,872± square feet of living space with five bedrooms and four full bathrooms, making it ideal for families, multi-generational living, or anyone seeking room to spread out and enjoy rural life.

### **PROPERTY INFORMATION:**

- 37± Acres
- 3,872± SqFt Home
- 5 Bedrooms/4 Baths
- Finished Basement
- Attached 2-Car Garage
- Expansive Back Patio
- Barn With Lean-To
- Workshop With Lean-To
- 3 Pole Barns
- Established Food Plot
- Shooting House