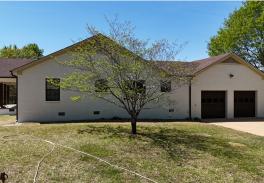

### **MORE ABOUT THE HARDEMAN 37**

The property continues to impress outside with an attached two-car garage, a spacious patio area, and multiple outbuildings that add to its charm and practicality. These include a 60'x72' barn with a lean-to, a 36'x42' workshop with a 16' lean-to, and three large pole barns for storage or hay barns.