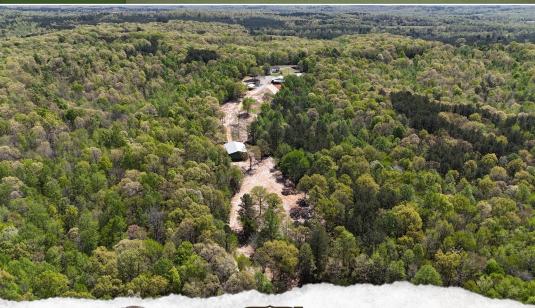

### **PROPERTY INFORMATION:**

- 37± Acres
- 3,872± SqFt Home
- 5 Bedrooms/4 Baths
- Finished Basement
- Attached 2-Car Garage
- Expansive Back Patio
- Barn With Lean-To
- Workshop With Lean-To
- 3 Pole Barns
- Established Food Plot
- Shooting House

For outdoor enthusiasts, the land features a well-established food plot and a shooting house tucked away at the back of the property—ideal for hunting or simply observing the abundant local wildlife.

Whether you are dreaming of hobby farming, raising livestock, or just escaping to a quiet slice of countryside, this property offers the perfect backdrop for your rural lifestyle.