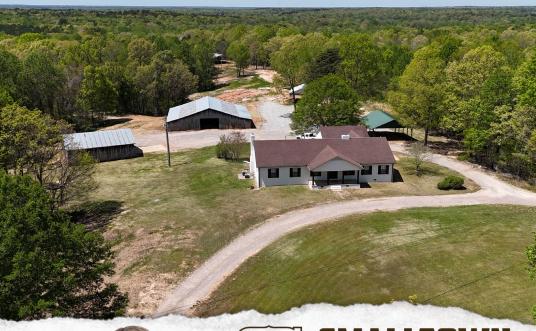

### **PROPERTY INFORMATION:**

- 37± Acres
- 3,872± SqFt Home
- 5 Bedrooms/4 Baths
- Finished Basement
- Attached 2-Car Garage
- Expansive Back Patio
- Barn With Lean-To
- Workshop With Lean-To
- 3 Pole Barns
- Established Food Plot
- Shooting House

### **MORE ABOUT THE HARDEMAN 37**

The property continues to impress outside with an attached two-car garage, a spacious patio area, and multiple outbuildings that add to its charm and practicality. These include a 60'x72' barn with a lean-to, a 36'x42' workshop with a 16' lean-to, and three large pole barns for storage or hay barns.