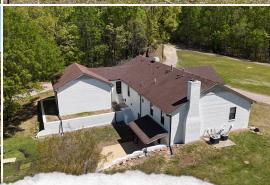

### **WELCOME TO THE HARDEMAN 37**

WELCOME TO YOUR SERENE 37± ACRE RETREAT AT 3360 EBENEZER ROAD IN TOONE, TN, WHERE PEACEFUL COUNTRY LIVING MEETS SPACE, COMFORT, AND VERSATILITY. Built in 1994, this sizeable Hardeman County home offers 3,872± square feet of living space with five bedrooms and four full bathrooms, making it ideal for families, multi-generational living, or anyone seeking room to spread out and enjoy rural life.

### **MORE ABOUT THE HARDEMAN 37**

The property continues to impress outside with an attached two-car garage, a spacious patio area, and multiple outbuildings that add to its charm and practicality. These include a 60'x72' barn with a lean-to, a 36'x42' workshop with a 16' lean-to, and three large pole barns for storage or hay barns.