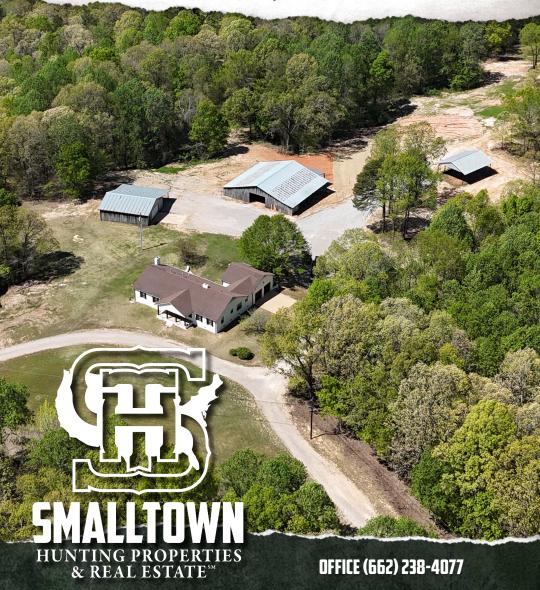

# 37± ACRES WITH A HOME HARDEMAN COUNTY, TN

\$749,500

### **PROPERTY INFORMATION:**

- 37± Acres
- 3,872± SqFt Home
- 5 Bedrooms/4 Baths
- Finished Basement
- Attached 2-Car Garage
- Expansive Back Patio
- Barn With Lean-To
- Workshop With Lean-To
- 3 Pole Barns
- Established Food Plot
- Shooting House

### **WELCOME TO THE HARDEMAN 37**

WELCOME TO YOUR SERENE 37± ACRE RETREAT AT 3360 EBENEZER ROAD IN TOONE, TN, WHERE PEACEFUL COUNTRY LIVING MEETS SPACE, COMFORT, AND VERSATILITY. Built in 1994, this sizeable Hardeman County home offers 3,872± square feet of living space with five bedrooms and four full bathrooms, making it ideal for families, multi-generational living, or anyone seeking room to spread out and enjoy rural life.

### **MORE ABOUT THE HARDEMAN 37**

The property continues to impress outside with an attached two-car garage, a spacious patio area, and multiple outbuildings that add to its charm and practicality. These include a 60'x72' barn with a lean-to, a 36'x42' workshop with a 16' lean-to, and three large pole barns for storage or hay barns.