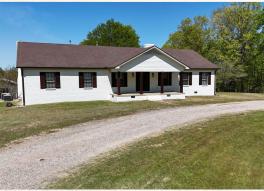

### **WELCOME TO THE HARDEMAN 37**

WELCOME TO YOUR SERENE 37± ACRE RETREAT AT 3360 EBENEZER ROAD IN TOONE, TN, WHERE PEACEFUL COUNTRY LIVING MEETS SPACE, COMFORT, AND VERSATILITY. Built in 1994, this sizeable Hardeman County home offers 3,872± square feet of living space with five bedrooms and four full bathrooms, making it ideal for families, multi-generational living, or anyone seeking room to spread out and enjoy rural life.

### **PROPERTY INFORMATION:**

- 37± Acres
- 3,872± SqFt Home
- 5 Bedrooms/4 Baths
- Finished Basement
- Attached 2-Car Garage
- Expansive Back Patio
- Barn With Lean-To
- Workshop With Lean-To
- 3 Pole Barns
- Established Food Plot
- Shooting House