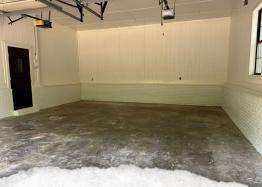

### **MORE ABOUT THE HARDEMAN 37**

The property continues to impress outside with an attached two-car garage, a spacious patio area, and multiple outbuildings that add to its charm and practicality. These include a 60'x72' barn with a lean-to, a 36'x42' workshop with a 16' lean-to, and three large pole barns for storage or hay barns.