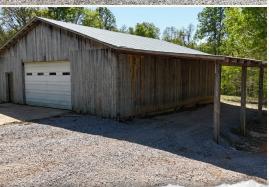

### **MORE ABOUT THE HARDEMAN 37**

The property continues to impress outside with an attached two-car garage, a spacious patio area, and multiple outbuildings that add to its charm and practicality. These include a 60'x72' barn with a lean-to, a 36'x42' workshop with a 16' lean-to, and three large pole barns for storage or hay barns.