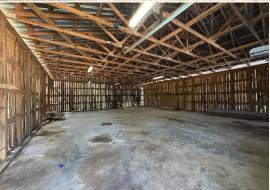

### **MORE ABOUT THE HARDEMAN 37**

The property continues to impress outside with an attached two-car garage, a spacious patio area, and multiple outbuildings that add to its charm and practicality. These include a 60'x72' barn with a lean-to, a 36'x42' workshop with a 16' lean-to, and three large pole barns for storage or hay barns.