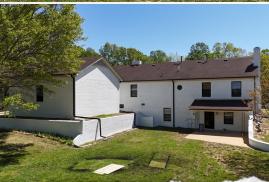

### **WELCOME TO THE HARDEMAN 37**

WELCOME TO YOUR SERENE 37± ACRE RETREAT AT 3360 EBENEZER ROAD IN TOONE, TN, WHERE PEACEFUL COUNTRY LIVING MEETS SPACE, COMFORT, AND VERSATILITY. Built in 1994, this sizeable Hardeman County home offers 3,872± square feet of living space with five bedrooms and four full bathrooms, making it ideal for families, multi-generational living, or anyone seeking room to spread out and enjoy rural life.

### **MORE ABOUT THE HARDEMAN 37**

The property continues to impress outside with an attached two-car garage, a spacious patio area, and multiple outbuildings that add to its charm and practicality. These include a 60'x72' barn with a lean-to, a 36'x42' workshop with a 16' lean-to, and three large pole barns for storage or hay barns.