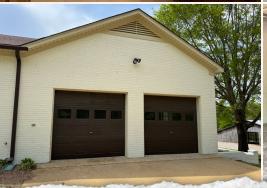

### **MORE ABOUT THE HARDEMAN 37**

The property continues to impress outside with an attached two-car garage, a spacious patio area, and multiple outbuildings that add to its charm and practicality. These include a 60'x72' barn with a lean-to, a 36'x42' workshop with a 16' lean-to, and three large pole barns for storage or hay barns.