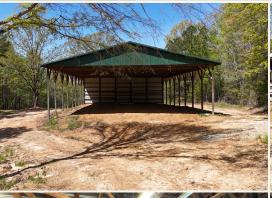

### **MORE ABOUT THE HARDEMAN 37**

The property continues to impress outside with an attached two-car garage, a spacious patio area, and multiple outbuildings that add to its charm and practicality. These include a 60'x72' barn with a lean-to, a 36'x42' workshop with a 16' lean-to, and three large pole barns for storage or hay barns.