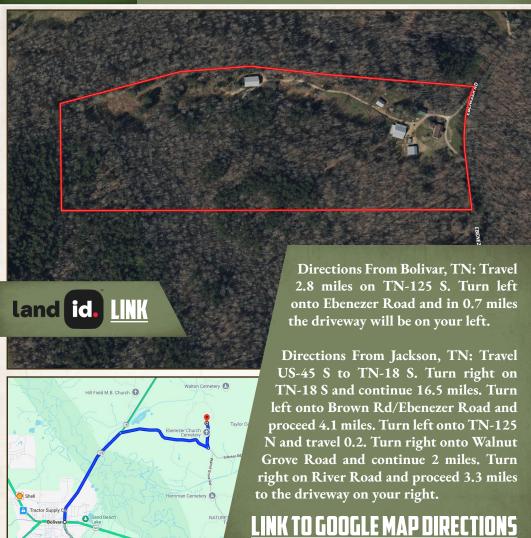

### LOCATION:

- 3360 Ebenezer Road Toone, TN 38381
- Hardeman County
- 6.6± Miles NE of Bolivar
- 23.9± Miles S of Jackson

### **COORDINATES:**

• 35.297683, -88.914754