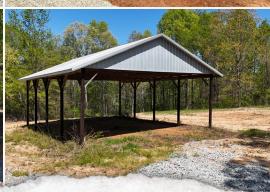

### **MORE ABOUT THE HARDEMAN 37**

The property continues to impress outside with an attached two-car garage, a spacious patio area, and multiple outbuildings that add to its charm and practicality. These include a 60'x72' barn with a lean-to, a 36'x42' workshop with a 16' lean-to, and three large pole barns for storage or hay barns.