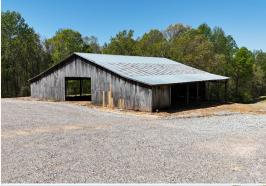

### **PROPERTY INFORMATION:**

- 37± Acres
- 3,872± SqFt Home
- 5 Bedrooms/4 Baths
- Finished Basement
- Attached 2-Car Garage
- Expansive Back Patio
- Barn With Lean-To
- Workshop With Lean-To
- 3 Pole Barns
- Established Food Plot
- Shooting House

### **MORE ABOUT THE HARDEMAN 37**

The property continues to impress outside with an attached two-car garage, a spacious patio area, and multiple outbuildings that add to its charm and practicality. These include a 60'x72' barn with a lean-to, a 36'x42' workshop with a 16' lean-to, and three large pole barns for storage or hay barns.