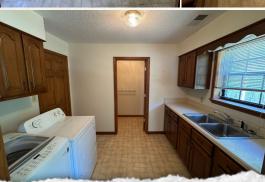

Inside, the main level features three generous bedrooms, three full bathrooms, a formal living and dining area, and a large den that provides the perfect space for entertaining or relaxing with loved ones. The finished basement adds even more functionality with two additional bedrooms, a full bathroom, and a large open living area complete with a cozy fireplace and kitchen combo, suitable for guests or extended family.