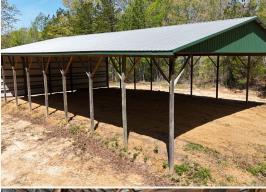

### **MORE ABOUT THE HARDEMAN 37**

The property continues to impress outside with an attached two-car garage, a spacious patio area, and multiple outbuildings that add to its charm and practicality. These include a 60'x72' barn with a lean-to, a 36'x42' workshop with a 16' lean-to, and three large pole barns for storage or hay barns.