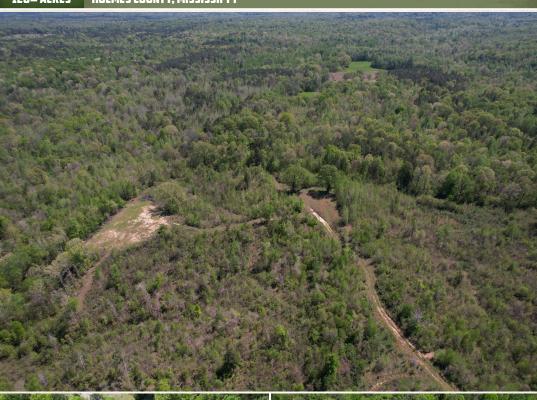

## **PROPERTY INFORMATION:**

- 120 ± Acres
- Hardwood & Pine Mixed Timber
- 1,650' of Road Frontage
- Interior Trails
- Power and Water On Site
- Food Plots

## **WELCOME TO THE HOLMES 120**

HAVE YOU BEEN SEARCHING FOR AN AFFORDABLE PIECE OF HUNTING PROPERTY IN AN AREA KNOWN FOR GROWING BIG DEER? If so, this one is probably for you! This 120± acre tract located in Cruger, Ms has everything that a whitetail deer needs! When you arrive to the gate off of Holly Grove Meeks Road you will find an open area with power (Delta EPA) and water (Acona Water Association) that would make the perfect location for someone to setup a camp with ease! The front 38± acres of this property consist of a mix of pine and hardwood timber with about a ½ acre food plot that is going to make this area ideal for early season bow hunting or changing gears into turkey season! The remainder of the property is made up of several year old natural regeneration and a couple of food plots that has an interior road running the full length of the property, this area is the perfect place to make sure that you are holding deer all year round on your property. The Mississippi Delta is only a few miles away from this property that allows for some really good genetics while still being in an area where land is affordable for many.