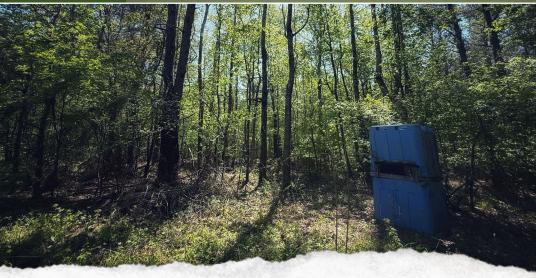

## **PROPERTY INFORMATION:**

- 120 ± Acres
- Hardwood & Pine Mixed Timber
- 1,650' of Road Frontage
- Interior Trails
- Power and Water On Site
- Food Plots

## **WELCOME TO THE HOLMES 120**

HAVE YOU BEEN SEARCHING FOR AN AFFORDABLE PIECE OF HUNTING PROPERTY IN AN AREA KNOWN FOR GROWING BIG DEER? If so, this one is probably for you! This 120± acre tract located in Cruger, Ms has everything that a whitetail deer needs! When you arrive to the gate off of Holly Grove Meeks Road you will find an open area with power (Delta EPA) and water (Acona Water Association) that would make the perfect location for someone to setup a camp with ease! The front 38± acres of this property consist of a mix of pine and hardwood timber with about a ½ acre food plot that is going to make this area ideal for early season bow hunting or changing gears into turkey season! The remainder of the property is made up of several year old natural regeneration and a couple of food plots that has an interior road running the full length of the property, this area is the perfect place to make sure that you are holding deer all year round on your property. The Mississippi Delta is only a few miles away from this property that allows for some really good genetics while still being in an area where land is affordable for many.