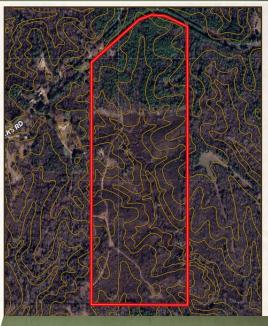

## THE HOLMES 120

## **PROPERTY INFORMATION:**

- 120 ± Acres
- Hardwood & Pine Mixed Timber
- 1,650' of Road Frontage
- Interior Trails
- Power and Water On Site
- Food Plots

## **WELCOME TO THE HOLMES 120**

HAVE YOU BEEN SEARCHING FOR AN AFFORDABLE PIECE OF HUNTING PROPERTY IN AN AREA KNOWN FOR GROWING BIG DEER? If so, this one is probably for you! This 120± acre tract located in Cruger, Ms has everything that a whitetail deer needs! When you arrive to the gate off of Holly Grove Meeks Road you will find an open area with power (Delta EPA) and water (Acona Water Association) that would make the perfect location for someone to setup a camp with ease! The front 38± acres of this property consist of a mix of pine and hardwood timber with about a ½ acre food plot that is going to make this area ideal for early season bow hunting or changing gears into turkey season! The remainder of the property is made up of several year old natural regeneration and a couple of food plots that has an interior road running the full length of the property, this area is the perfect place to make sure that you are holding deer all year round on your property. The Mississippi Delta is only a few miles away from this property that allows for some really good genetics while still being in an area where land is affordable for many.