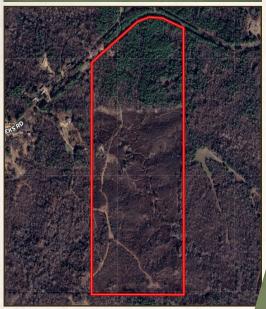

## THE HOLMES 120

## **PROPERTY INFORMATION:**

- 120 ± Acres
- Hardwood & Pine Mixed Timber
- 1,650' of Road Frontage
- Interior Trails
- Power and Water On Site
- Food Plots

## **WELCOME TO THE HOLMES 120**

HAVE YOU BEEN SEARCHING FOR AN AFFORDABLE PIECE OF HUNTING PROPERTY IN AN AREA KNOWN FOR GROWING BIG DEER? If so, this one is probably for you! This 120± acre tract located in Cruger, Ms has everything that a whitetail deer needs! When you arrive to the gate off of Holly Grove Meeks Road you will find an open area with power (Delta EPA) and water (Acona Water Association) that would make the perfect location for someone to setup a camp with ease! The front 38± acres of this property consist of a mix of pine and hardwood timber with about a ½ acre food plot that is going to make this area ideal for early season bow hunting or changing gears into turkey season! The remainder of the property is made up of several year old natural regeneration and a couple of food plots that has an interior road running the full length of the property, this area is the perfect place to make sure that you are holding deer all year round on your property. The Mississippi Delta is only a few miles away from this property that allows for some really good genetics while still being in an area where land is affordable for many.