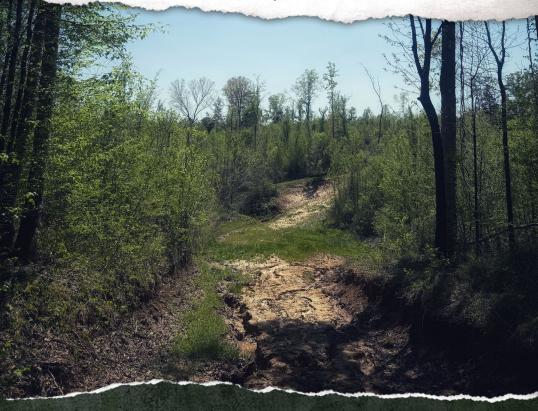

## **PROPERTY INFORMATION:**

- 120 ± Acres
- Hardwood & Pine Mixed Timber
- 1,650' of Road Frontage
- Interior Trails
- Power and Water On Site
- Food Plots

## **WELCOME TO THE HOLMES 120**

HAVE YOU BEEN SEARCHING FOR AN AFFORDABLE PIECE OF HUNTING PROPERTY IN AN AREA KNOWN FOR GROWING BIG DEER? If so, this one is probably for you! This 120± acre tract located in Cruger, Ms has everything that a whitetail deer needs! When you arrive to the gate off of Holly Grove Meeks Road you will find an open area with power (Delta EPA) and water (Acona Water Association) that would make the perfect location for someone to setup a camp with ease! The front 38± acres of this property consist of a mix of pine and hardwood timber with about a ½ acre food plot that is going to make this area ideal for early season bow hunting or changing gears into turkey season! The remainder of the property is made up of several year old natural regeneration and a couple of food plots that has an interior road running the full length of the property, this area is the perfect place to make sure that you are holding deer all year round on your property. The Mississippi Delta is only a few miles away from this property that allows for some really good genetics while still being in an area where land is affordable for many.