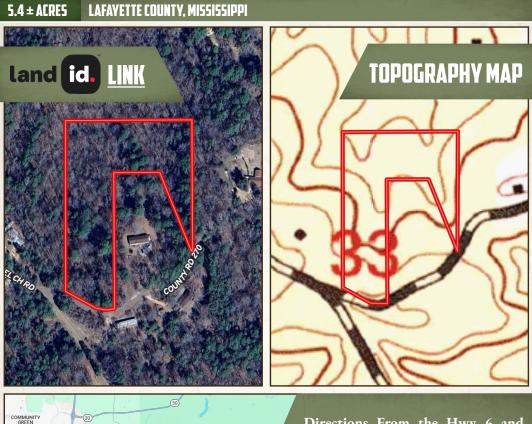

# 5.4± ACRES Lafayette county, MS \$42,000

**OFFICE (662) 238-4077** 

#### 5.4 ± ACRES LAFAYETTE COUNTY, MISSISSIPPI

LUKE GOSSETT LAND SPECIALIST C: 662-832-8822 O: 662-238-4077 lgossett@smalltownproperties.com 50 CR 401 - Oxford, MS 38655 smalltownproperties.com

SMALLTOWN

Altus

Directions From the Hwy 6 and Hwy 7 Intersection: Travel 5 miles east on Hwy 6. Turn left on CR 269 and travel 0.4 miles. Turn right on Bethel Church Road. Continue onto CR 270 and the property will be on your left.