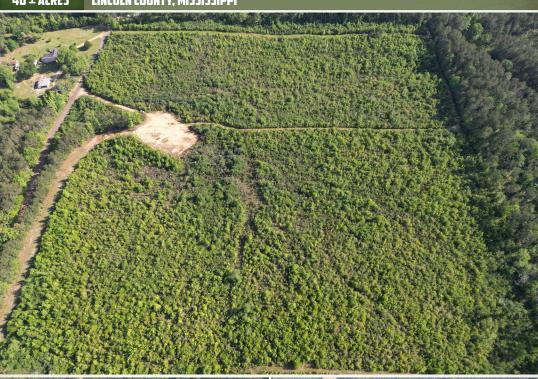

## 40± ACRES LINCOLN COUNTY, MS

\$128,000

#### **PROPERTY INFORMATION:**

- 40± Total Acres
- 6± Year-Old Natural Regrowth
- Ample Road Frontage
- Internal & External Roads
- Small Pond
- Excellent Deer Habitat
- Utilities Nearby
- Bogue Chitto School District

Situated on Valley Lane approximately 20 miles south of Brookhaven, the Lincoln County property is the perfect spot to build your dream home or create your private hunting tract. With ample road frontage and utilities nearby, this land offers the convenience you need while providing plenty of room to spread out. The property consists of roughly six-year-old natural regrowth, and a small pond in the southwest corner provides a water source for the local wildlife. The Lincoln 40 is ready for your vision, with some roads already in place, yet still a clear canvas to customize your home site, food plots, and shooting lanes.