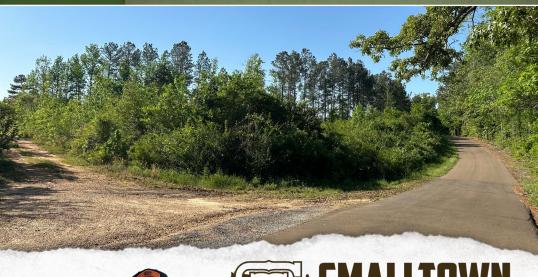

#### **PROPERTY INFORMATION:**

- 40± Total Acres
- 6± Year-Old Natural Regrowth
- Ample Road Frontage
- Internal & External Roads
- Small Pond
- Excellent Deer Habitat
- Utilities Nearby
- Bogue Chitto School District

Situated on Valley Lane approximately 20 miles south of Brookhaven, the Lincoln County property is the perfect spot to build your dream home or create your private hunting tract. With ample road frontage and utilities nearby, this land offers the convenience you need while providing plenty of room to spread out. The property consists of roughly six-year-old natural regrowth, and a small pond in the southwest corner provides a water source for the local wildlife. The Lincoln 40 is ready for your vision, with some roads already in place, yet still a clear canvas to customize your home site, food plots, and shooting lanes.