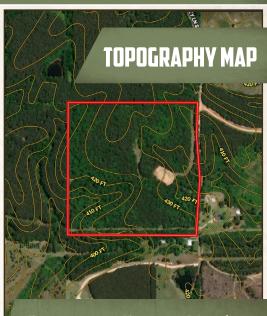

#### **PROPERTY INFORMATION:**

- 40± Total Acres
- 6± Year-Old Natural Regrowth
- Ample Road Frontage
- Internal & External Roads
- Small Pond
- Excellent Deer Habitat
- Utilities Nearby
- Bogue Chitto School District

Situated on Valley Lane approximately 20 miles south of Brookhaven, the Lincoln County property is the perfect spot to build your dream home or create your private hunting tract. With ample road frontage and utilities nearby, this land offers the convenience you need while providing plenty of room to spread out. The property consists of roughly six-year-old natural regrowth, and a small pond in the southwest corner provides a water source for the local wildlife. The Lincoln 40 is ready for your vision, with some roads already in place, yet still a clear canvas to customize your home site, food plots, and shooting lanes.