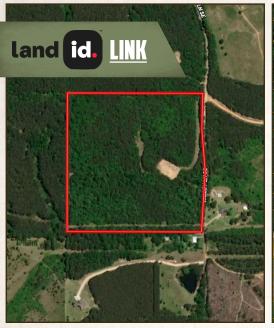

#### **LOCATION:**

- Valley Lane SE Summit, MS 39666
- Lincoln County
- 19± Miles S of Brookhaven
- 64± Miles N of Hammond, LA
- 108± Miles N of Baton Rouge, LA

#### **PROPERTY INFORMATION:**

- 40± Total Acres
- 6± Year-Old Natural Regrowth
- Ample Road Frontage
- Internal & External Roads
- Small Pond
- Excellent Deer Habitat
- Utilities Nearby
- Bogue Chitto School District

Situated on Valley Lane approximately 20 miles south of Brookhaven, the Lincoln County property is the perfect spot to build your dream home or create your private hunting tract. With ample road frontage and utilities nearby, this land offers the convenience you need while providing plenty of room to spread out. The property consists of roughly six-year-old natural regrowth, and a small pond in the southwest corner provides a water source for the local wildlife. The Lincoln 40 is ready for your vision, with some roads already in place, yet still a clear canvas to customize your home site, food plots, and shooting lanes.