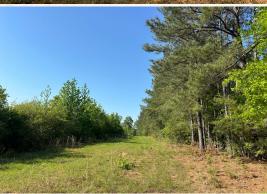

#### **PROPERTY INFORMATION:**

- 40± Total Acres
- 6± Year-Old Natural Regrowth
- Ample Road Frontage
- Internal & External Roads
- Small Pond
- Excellent Deer Habitat
- Utilities Nearby
- Bogue Chitto School District

Situated on Valley Lane approximately 20 miles south of Brookhaven, the Lincoln County property is the perfect spot to build your dream home or create your private hunting tract. With ample road frontage and utilities nearby, this land offers the convenience you need while providing plenty of room to spread out. The property consists of roughly six-year-old natural regrowth, and a small pond in the southwest corner provides a water source for the local wildlife. The Lincoln 40 is ready for your vision, with some roads already in place, yet still a clear canvas to customize your home site, food plots, and shooting lanes.