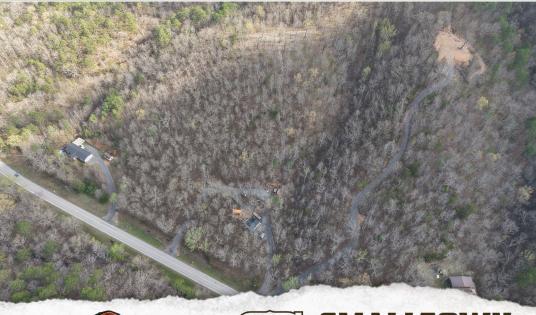

### **PROPERTY INFORMATION:**

- 18.09± Acres
- National Forest Boundaries
- 200 Amp Electricity on Site
- 20×20 Two Car Garage
- New Water Well
- 2-RV Hookups with 50 Amp Breakers
- 4,000± SqFt House Pad in Place

### MORE ABOUT 5824 HWY 8 EAST

A new water well provides sustainable living. The circle driveway offers convenience for large vehicles and trailers to enter and exit freely and for additional guest parking. There is a two-car garage and two full 50-amp RV sites, providing a great start in building out this property for the next owner. This land has two high peaks with roads going to both for ultimate mountain views and access. One peak has a 4,000± square foot house pad already built and ready for new construction. This tract features direct access to Highway 8 East with no easements needed and no restrictions.