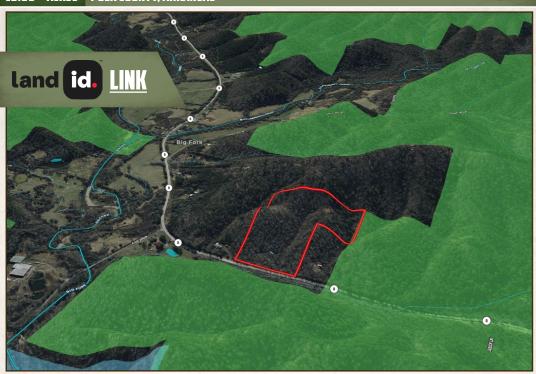

#### LOCATION:

- 5824 Hwy 8 East Mena, Arkansas 71953
- Polk County
- 1± Mile NW of the Big Fork Mall
- 7± Miles N of the Wolf Pen Gap East Trailhead
- 17± Miles E of Mena
- 63± Miles W of Hot Springs

#### **COORDINATES:**

• 34.49226, -93.97683

### **PROPERTY INFORMATION:**

- 18.09± Acres
- National Forest Boundaries
- 200 Amp Electricity on Site
- 20×20 Two Car Garage
- New Water Well
- 2-RV Hookups with 50 Amp Breakers
- 4,000± SqFt House Pad in Place

The East Trailhead is seven miles from the property, so a quick ride will get you to the trails where you can ride all day and then return to your private place for convenience and comfort. In the event you want to venture even further, this property allows you to ride directly to Little Missouri Falls, Albert Pike Recreation Area, Shady Lake, and the Fourche Mountain Trails in Scott County to the north. Ouachita National Forest borders the property to the southwest for additional hunting and hiking acreage.