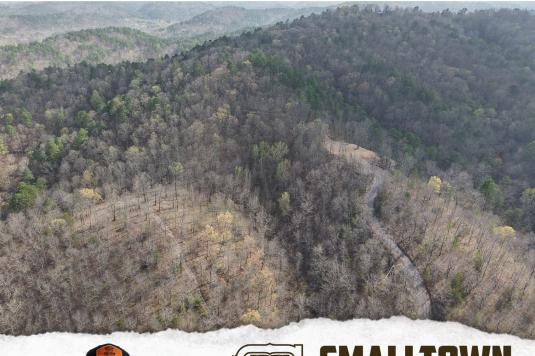

### **WELCOME TO 5824 HWY 8 EAST**

WELCOME TO 5824 HIGHWAY 8 EAST NEAR THE BIG FORK COMMUNITY JUST EAST OF MENA, AR. This area is known as the hub for the Wolf Pen Gap ATV Trail System. The 18.09± acre Polk County property is only a short ride from the Big Fork Mall, where you will find homestyle cooked food, a Friday night fish fry, gas, groceries, and other necessities.

The East Trailhead is seven miles from the property, so a quick ride will get you to the trails where you can ride all day and then return to your private place for convenience and comfort. In the event you want to venture even further, this property allows you to ride directly to Little Missouri Falls, Albert Pike Recreation Area, Shady Lake, and the Fourche Mountain Trails in Scott County to the north. Ouachita National Forest borders the property to the southwest for additional hunting and hiking acreage.