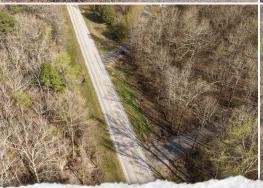

#### LOCATION:

- 5824 Hwy 8 East Mena, Arkansas 71953
- Polk County
- 1± Mile NW of the Big Fork Mall
- 7± Miles N of the Wolf Pen Gap East Trailhead
- 17± Miles E of Mena
- 63± Miles W of Hot Springs

The East Trailhead is seven miles from the property, so a quick ride will get you to the trails where you can ride all day and then return to your private place for convenience and comfort. In the event you want to venture even further, this property allows you to ride directly to Little Missouri Falls, Albert Pike Recreation Area, Shady Lake, and the Fourche Mountain Trails in Scott County to the north. Ouachita National Forest borders the property to the southwest for additional hunting and hiking acreage.