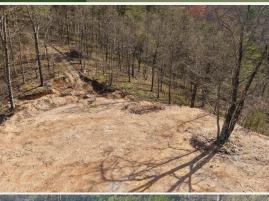

### **PROPERTY INFORMATION:**

- 18.09± Acres
- National Forest Boundaries
- 200 Amp Electricity on Site
- 20×20 Two Car Garage
- New Water Well
- 2-RV Hookups with 50 Amp Breakers
- 4,000± SqFt House Pad in Place

### MORE ABOUT 5824 HWY 8 EAST

A new water well provides sustainable living. The circle driveway offers convenience for large vehicles and trailers to enter and exit freely and for additional guest parking. There is a two-car garage and two full 50-amp RV sites, providing a great start in building out this property for the next owner. This land has two high peaks with roads going to both for ultimate mountain views and access. One peak has a 4,000± square foot house pad already built and ready for new construction. This tract features direct access to Highway 8 East with no easements needed and no restrictions.