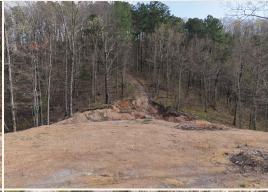

### **PROPERTY INFORMATION:**

- 18.09± Acres
- National Forest Boundaries
- 200 Amp Electricity on Site
- 20×20 Two Car Garage
- New Water Well
- 2-RV Hookups with 50 Amp Breakers
- 4,000± SqFt House Pad in Place

### MORE ABOUT 5824 HWY 8 EAST

A new water well provides sustainable living. The circle driveway offers convenience for large vehicles and trailers to enter and exit freely and for additional guest parking. There is a two-car garage and two full 50-amp RV sites, providing a great start in building out this property for the next owner. This land has two high peaks with roads going to both for ultimate mountain views and access. One peak has a 4,000± square foot house pad already built and ready for new construction. This tract features direct access to Highway 8 East with no easements needed and no restrictions.