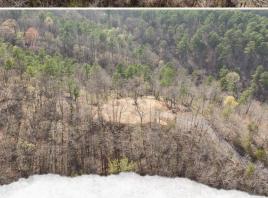

### **PROPERTY INFORMATION:**

- 18.09± Acres
- National Forest Boundaries
- 200 Amp Electricity on Site
- 20×20 Two Car Garage
- New Water Well
- 2-RV Hookups with 50 Amp Breakers
- 4,000± SqFt House Pad in Place

### MORE ABOUT 5824 HWY 8 EAST

A new water well provides sustainable living. The circle driveway offers convenience for large vehicles and trailers to enter and exit freely and for additional guest parking. There is a two-car garage and two full 50-amp RV sites, providing a great start in building out this property for the next owner. This land has two high peaks with roads going to both for ultimate mountain views and access. One peak has a 4,000± square foot house pad already built and ready for new construction. This tract features direct access to Highway 8 East with no easements needed and no restrictions.