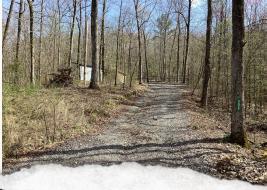

### **PROPERTY INFORMATION:**

- 18.09± Acres
- National Forest Boundaries
- 200 Amp Electricity on Site
- 20×20 Two Car Garage
- New Water Well
- 2-RV Hookups with 50 Amp Breakers
- 4,000± SqFt House Pad in Place

### MORE ABOUT 5824 HWY 8 EAST

A new water well provides sustainable living. The circle driveway offers convenience for large vehicles and trailers to enter and exit freely and for additional guest parking. There is a two-car garage and two full 50-amp RV sites, providing a great start in building out this property for the next owner. This land has two high peaks with roads going to both for ultimate mountain views and access. One peak has a 4,000± square foot house pad already built and ready for new construction. This tract features direct access to Highway 8 East with no easements needed and no restrictions.