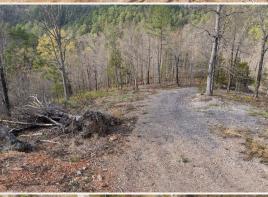

### **PROPERTY INFORMATION:**

- 18.09± Acres
- National Forest Boundaries
- 200 Amp Electricity on Site
- 20×20 Two Car Garage
- New Water Well
- 2-RV Hookups with 50 Amp Breakers
- 4,000± SqFt House Pad in Place

### MORE ABOUT 5824 HWY 8 EAST

A new water well provides sustainable living. The circle driveway offers convenience for large vehicles and trailers to enter and exit freely and for additional guest parking. There is a two-car garage and two full 50-amp RV sites, providing a great start in building out this property for the next owner. This land has two high peaks with roads going to both for ultimate mountain views and access. One peak has a 4,000± square foot house pad already built and ready for new construction. This tract features direct access to Highway 8 East with no easements needed and no restrictions.