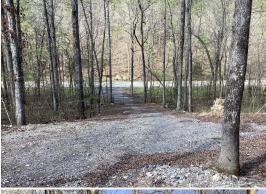

The East Trailhead is seven miles from the property, so a quick ride will get you to the trails where you can ride all day and then return to your private place for convenience and comfort. In the event you want to venture even further, this property allows you to ride directly to Little Missouri Falls, Albert Pike Recreation Area, Shady Lake, and the Fourche Mountain Trails in Scott County to the north. Ouachita National Forest borders the property to the southwest for additional hunting and hiking acreage.

### MORE ABOUT 5824 HWY 8 EAST

A new water well provides sustainable living. The circle driveway offers convenience for large vehicles and trailers to enter and exit freely and for additional guest parking. There is a two-car garage and two full 50-amp RV sites, providing a great start in building out this property for the next owner. This land has two high peaks with roads going to both for ultimate mountain views and access. One peak has a 4,000± square foot house pad already built and ready for new construction. This tract features direct access to Highway 8 East with no easements needed and no restrictions.