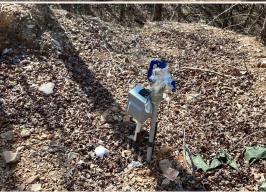

### **PROPERTY INFORMATION:**

- 18.09± Acres
- National Forest Boundaries
- 200 Amp Electricity on Site
- 20×20 Two Car Garage
- New Water Well
- 2-RV Hookups with 50 Amp Breakers
- 4,000± SqFt House Pad in Place

### MORE ABOUT 5824 HWY 8 EAST

A new water well provides sustainable living. The circle driveway offers convenience for large vehicles and trailers to enter and exit freely and for additional guest parking. There is a two-car garage and two full 50-amp RV sites, providing a great start in building out this property for the next owner. This land has two high peaks with roads going to both for ultimate mountain views and access. One peak has a 4,000± square foot house pad already built and ready for new construction. This tract features direct access to Highway 8 East with no easements needed and no restrictions.