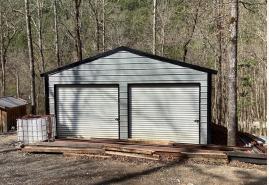

### **PROPERTY INFORMATION:**

- 18.09± Acres
- National Forest Boundaries
- 200 Amp Electricity on Site
- 20×20 Two Car Garage
- New Water Well
- 2-RV Hookups with 50 Amp Breakers
- 4,000± SqFt House Pad in Place

### MORE ABOUT 5824 HWY 8 EAST

A new water well provides sustainable living. The circle driveway offers convenience for large vehicles and trailers to enter and exit freely and for additional guest parking. There is a two-car garage and two full 50-amp RV sites, providing a great start in building out this property for the next owner. This land has two high peaks with roads going to both for ultimate mountain views and access. One peak has a 4,000± square foot house pad already built and ready for new construction. This tract features direct access to Highway 8 East with no easements needed and no restrictions.