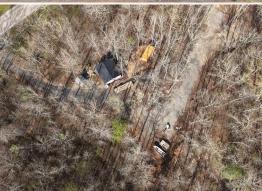

### **PROPERTY INFORMATION:**

- 18.09± Acres
- National Forest Boundaries
- 200 Amp Electricity on Site
- 20×20 Two Car Garage
- New Water Well
- 2-RV Hookups with 50 Amp Breakers
- 4,000± SqFt House Pad in Place

### MORE ABOUT 5824 HWY 8 EAST

A new water well provides sustainable living. The circle driveway offers convenience for large vehicles and trailers to enter and exit freely and for additional guest parking. There is a two-car garage and two full 50-amp RV sites, providing a great start in building out this property for the next owner. This land has two high peaks with roads going to both for ultimate mountain views and access. One peak has a 4,000± square foot house pad already built and ready for new construction. This tract features direct access to Highway 8 East with no easements needed and no restrictions.