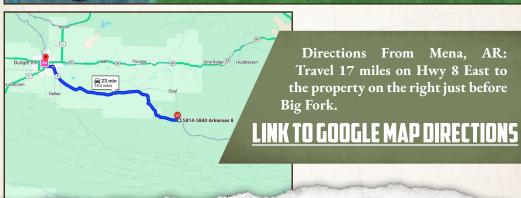

#### LOCATION:

- 5824 Hwy 8 East Mena, Arkansas 71953
- Polk County
- 1± Mile NW of the Big Fork Mall
- 7± Miles N of the Wolf Pen Gap East Trailhead
- 17± Miles E of Mena
- 63± Miles W of Hot Springs