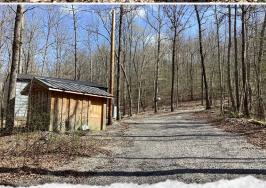

### **PROPERTY INFORMATION:**

- 18.09± Acres
- National Forest Boundaries
- 200 Amp Electricity on Site
- 20×20 Two Car Garage
- New Water Well
- 2-RV Hookups with 50 Amp Breakers
- 4,000± SqFt House Pad in Place

### MORE ABOUT 5824 HWY 8 EAST

A new water well provides sustainable living. The circle driveway offers convenience for large vehicles and trailers to enter and exit freely and for additional guest parking. There is a two-car garage and two full 50-amp RV sites, providing a great start in building out this property for the next owner. This land has two high peaks with roads going to both for ultimate mountain views and access. One peak has a 4,000± square foot house pad already built and ready for new construction. This tract features direct access to Highway 8 East with no easements needed and no restrictions.