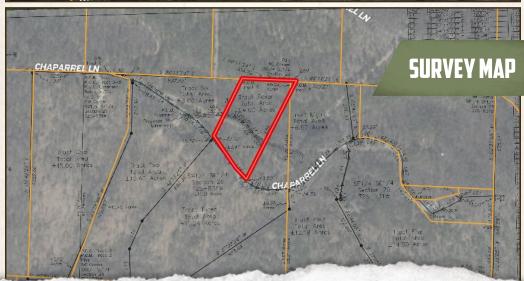

## CHAPARRAL LANE TRACT 7 4± ACRES

#### TAX INFORMATION:

• TBD

#### PROPERTY INFORMATION:

- 4± Acres
- Building Site
- Sloping Terrain
- Mountain View
- Wildlife
- Electricity Onsite
- Additional Acreage Available