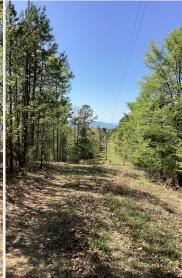

#### PROPERTY INFORMATION:

- 4± Acres
- Building Site
- Sloping Terrain
- Mountain View
- Wildlife
- Electricity Onsite
- Additional Acreage Available

### CHAPARRAL LANE TRACT 7 | 4± ACRES

DISCOVER YOUR FUTURE HOME SITE IN THE OUACHITA MOUNTAINS OF MENA,

ARKANSAS. Located off Chaparral Lane approximately ten miles from Wolf Pen Gap West Trailhead, five miles from CMA, and two miles from the Ouachita National Forest, adventure awaits! The 4± acre Polk County property offers a sloping terrain with a fantastic mountain view from the home/cabin building spot. Loads of wildlife call this area home and often travel among the property.