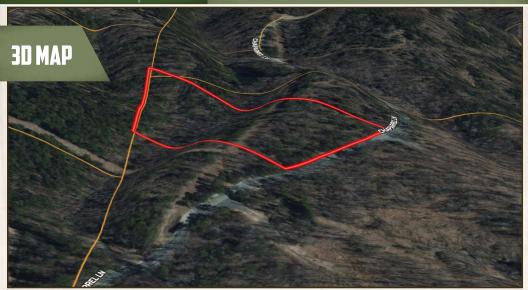

## CHAPARRAL LANE TRACT 7 4± ACRES

#### PROPERTY INFORMATION:

- 4± Acres
- Building Site
- Sloping Terrain
- Mountain View
- Wildlife
- Electricity Onsite
- Additional Acreage Available

### CHAPARRAL LANE TRACT 7 | 4± ACRES

DISCOVER YOUR FUTURE HOME SITE IN THE OUACHITA MOUNTAINS OF MENA,

ARKANSAS. Located off Chaparral Lane approximately ten miles from Wolf Pen Gap West Trailhead, five miles from CMA, and two miles from the Ouachita National Forest, adventure awaits! The 4± acre Polk County property offers a sloping terrain with a fantastic mountain view from the home/cabin building spot. Loads of wildlife call this area home and often travel among the property.