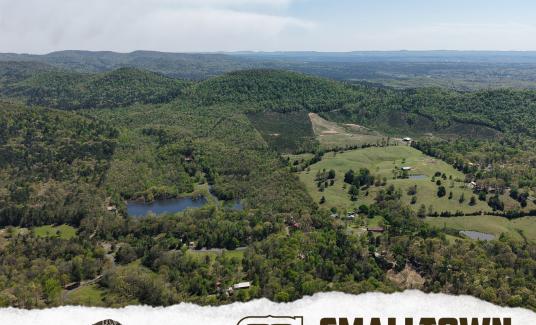

### CHAPARRAL LANE TRACT 7 | 4± ACRES

DISCOVER YOUR FUTURE HOME SITE IN THE OUACHITA MOUNTAINS OF MENA,

ARKANSAS. Located off Chaparral Lane approximately ten miles from Wolf Pen Gap West Trailhead, five miles from CMA, and two miles from the Ouachita National Forest, adventure awaits! The 4± acre Polk County property offers a sloping terrain with a fantastic mountain view from the home/cabin building spot. Loads of wildlife call this area home and often travel among the property.