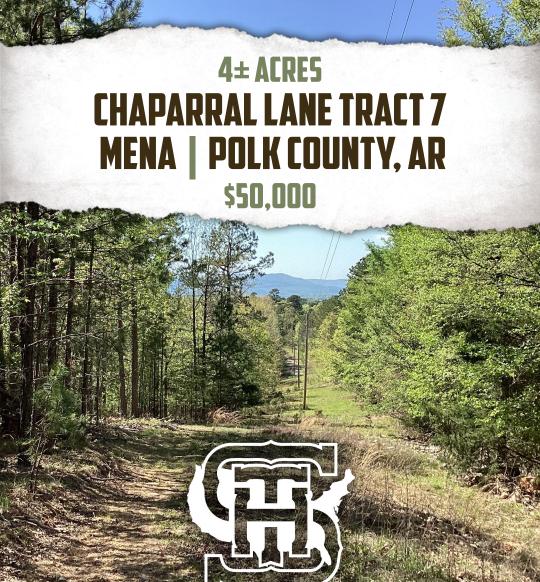

## CHAPARRAL LANE TRACT 7 4± ACRES

### CHAPARRAL LANE TRACT 7 | 4± ACRES

DISCOVER YOUR FUTURE HOME SITE IN THE OUACHITA MOUNTAINS OF MENA,

ARKANSAS. Located off Chaparral Lane approximately ten miles from Wolf Pen Gap West Trailhead, five miles from CMA, and two miles from the Ouachita National Forest, adventure awaits! The 4± acre Polk County property offers a sloping terrain with a fantastic mountain view from the home/cabin building spot. Loads of wildlife call this area home and often travel among the property.