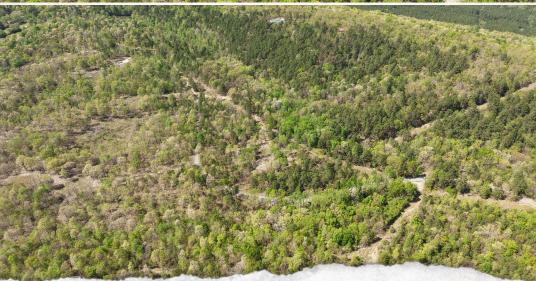

#### PROPERTY INFORMATION:

- 4± Acres
- Building Site
- Sloping Terrain
- Mountain View
- Wildlife
- Electricity Onsite
- Additional Acreage Available

### CHAPARRAL LANE TRACT 7 | 4± ACRES

DISCOVER YOUR FUTURE HOME SITE IN THE OUACHITA MOUNTAINS OF MENA,

ARKANSAS. Located off Chaparral Lane approximately ten miles from Wolf Pen Gap West Trailhead, five miles from CMA, and two miles from the Ouachita National Forest, adventure awaits! The 4± acre Polk County property offers a sloping terrain with a fantastic mountain view from the home/cabin building spot. Loads of wildlife call this area home and often travel among the property.