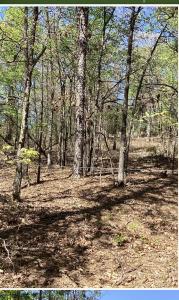

#### PROPERTY INFORMATION:

- 4± Acres
- Building Site
- Sloping Terrain
- Mountain View
- Wildlife
- Electricity Onsite
- Additional Acreage Available

### CHAPARRAL LANE TRACT 7 | 4± ACRES

DISCOVER YOUR FUTURE HOME SITE IN THE OUACHITA MOUNTAINS OF MENA,

ARKANSAS. Located off Chaparral Lane approximately ten miles from Wolf Pen Gap West Trailhead, five miles from CMA, and two miles from the Ouachita National Forest, adventure awaits! The 4± acre Polk County property offers a sloping terrain with a fantastic mountain view from the home/cabin building spot. Loads of wildlife call this area home and often travel among the property.