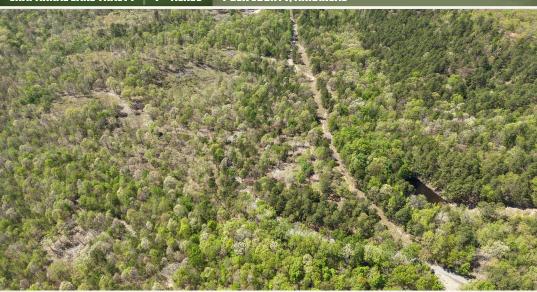

#### PROPERTY INFORMATION:

- 4± Acres
- Building Site
- Sloping Terrain
- Mountain View
- Wildlife
- Electricity Onsite
- Additional Acreage Available

### CHAPARRAL LANE TRACT 7 | 4± ACRES

DISCOVER YOUR FUTURE HOME SITE IN THE OUACHITA MOUNTAINS OF MENA,

ARKANSAS. Located off Chaparral Lane approximately ten miles from Wolf Pen Gap West Trailhead, five miles from CMA, and two miles from the Ouachita National Forest, adventure awaits! The 4± acre Polk County property offers a sloping terrain with a fantastic mountain view from the home/cabin building spot. Loads of wildlife call this area home and often travel among the property.