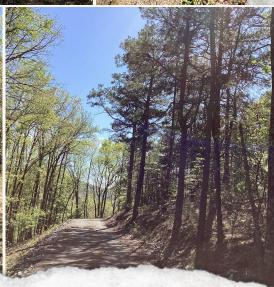

#### PROPERTY INFORMATION:

- 4± Acres
- Building Site
- Sloping Terrain
- Mountain View
- Wildlife
- Electricity Onsite
- Additional Acreage Available

### CHAPARRAL LANE TRACT 7 | 4± ACRES

DISCOVER YOUR FUTURE HOME SITE IN THE OUACHITA MOUNTAINS OF MENA,

ARKANSAS. Located off Chaparral Lane approximately ten miles from Wolf Pen Gap West Trailhead, five miles from CMA, and two miles from the Ouachita National Forest, adventure awaits! The 4± acre Polk County property offers a sloping terrain with a fantastic mountain view from the home/cabin building spot. Loads of wildlife call this area home and often travel among the property.