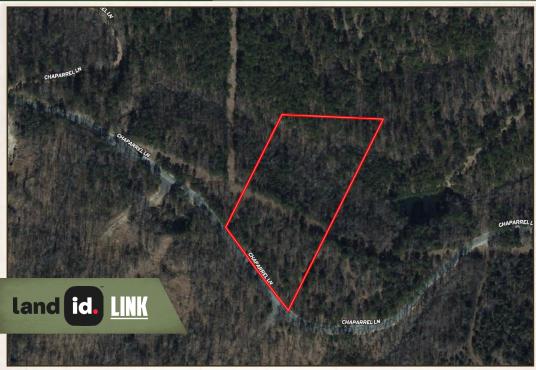

## CHAPARRAL LANE TRACT 7 4± ACRES

#### PROPERTY INFORMATION:

- 4± Acres
- Building Site
- Sloping Terrain
- Mountain View
- Wildlife
- Electricity Onsite
- Additional Acreage Available

#### NICK PATE

LAND SPECIALIST

C: 479-234-3288 O: 479-588-1034

nick@smalltownproperties.com

5607 Highway 71 South - Cove, AR 71937

Directions From Mena, AR: Travel 1.9 miles on Hwy 71 S. Turn left on Polk Road 50 and proceed 1.1 miles. Turn left on Polk Road 412 and continue 0.3 miles. Turn left on Chaparral Lane and in 0.7 miles, the property will be on the left.

LINK TO GOOGLE MAP DIRECTIONS