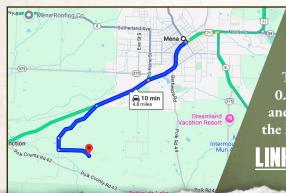

#### NICK PATE

LAND SPECIALIST

C: 479-234-3288 O: 479-588-1034

nick@smalltownproperties.com

5607 Highway 71 South - Cove, AR 71937

Directions From Mena, AR: Travel 1.9 miles on Hwy 71 S. Turn left on Polk Road 50 and proceed 1.1 miles. Turn left on Polk Road 412 and continue 0.3 miles. Turn left on Chaparral Lane and in 0.7 miles, the property will be on the left.

LINK TO GOOGLE MAP DIRECTIONS