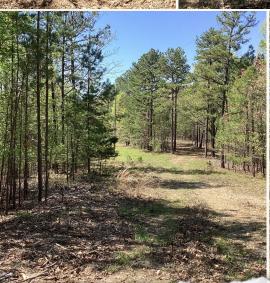

#### PROPERTY INFORMATION:

- 4± Acres
- Building Site
- Sloping Terrain
- Mountain View
- Wildlife
- Electricity Onsite
- Additional Acreage Available

### CHAPARRAL LANE TRACT 7 | 4± ACRES

DISCOVER YOUR FUTURE HOME SITE IN THE OUACHITA MOUNTAINS OF MENA,

ARKANSAS. Located off Chaparral Lane approximately ten miles from Wolf Pen Gap West Trailhead, five miles from CMA, and two miles from the Ouachita National Forest, adventure awaits! The 4± acre Polk County property offers a sloping terrain with a fantastic mountain view from the home/cabin building spot. Loads of wildlife call this area home and often travel among the property.