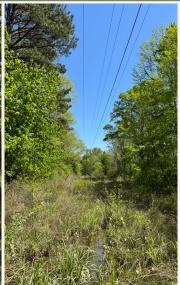

#### PROPERTY INFORMATION:

- 38± Acres
- 130'± of Road Frontage
- Merchantable Hardwoods and Pines
- Bordered by Little Brown Creek
- Electricity at the Road
- Deer, Turkey, and Ducks

#### **WELCOME TO THE PRENTISS 38**

WELCOME TO "OLD WOOD BRIDGE" IN PRENTISS COUNTY, MS! Tucked away near the quiet community of New Site, this 38± acre gem is just a stone's throw from Wesson Branch to the west while Little Brown Creek makes up the eastern boundary. This place is a true hunter's paradise—absolutely loaded with deer, ducks, and turkey. Be sure to take a look at the recent trail camera pictures!