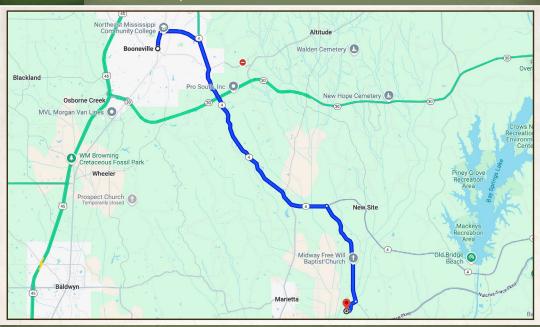

#### **ANNAH BARNES**

LAND & RESIDENTIAL SPECIALIST

C: 662-316-3971

O: 662-238-4077

annah@smalltownproperties.com

50 CR 401 - Oxford, MS 38655

Directions From Booneville, MS: Travel MS-4 E/E Chambers Drive. Turn right onto Co Rd 4101 and continue 4.5 miles. Turn right onto Co Rd 4170 and proceed 0.5 miles. Continue straight to the property on the right.

Directions From US-45 N in Tupelo, MS: Take the exit onto I-22/US-78 W toward Memphis. In 1.2 miles take exit 85 for the Natchez Trace Parkway. In 0.4 miles turn right onto Natchez Trace Pkwy and proceed 24.2 miles. Make a sharp right turn and in 0.1 miles turn right at the 1st cross street onto Co Rd 4101. Travel 1.7 miles and turn left onto Co Rd 4170. Proceed 0.5 miles and continue straight to the property on the right.

LINK TO GOOGLE MAP DIRECTIONS