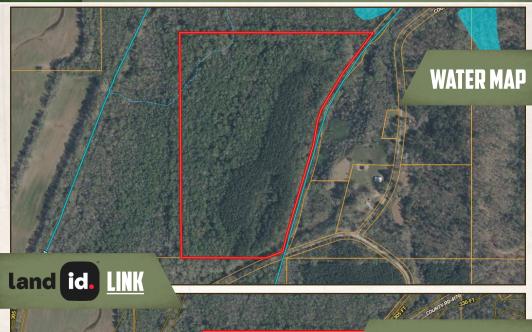

#### PROPERTY INFORMATION:

- 38± Acres
- 130'± of Road Frontage
- Merchantable Hardwoods and Pines
- Bordered by Little Brown Creek
- Electricity at the Road
- Deer, Turkey, and Ducks

#### **WELCOME TO THE PRENTISS 38**

WELCOME TO "OLD WOOD BRIDGE" IN PRENTISS COUNTY, MS! Tucked away near the quiet community of New Site, this 38± acre gem is just a stone's throw from Wesson Branch to the west while Little Brown Creek makes up the eastern boundary. This place is a true hunter's paradise—absolutely loaded with deer, ducks, and turkey. Be sure to take a look at the recent trail camera pictures!

The land features a strong stand of merchantable hardwood and pine timber, offering both natural beauty and a quick return on investment. With direct road frontage on County Road 4170 near the southeast corner, access is easy and convenient. This property is perfectly positioned just minutes from Bay Springs Lake, Tishomingo State Park, and the Natchez Trace Parkway.