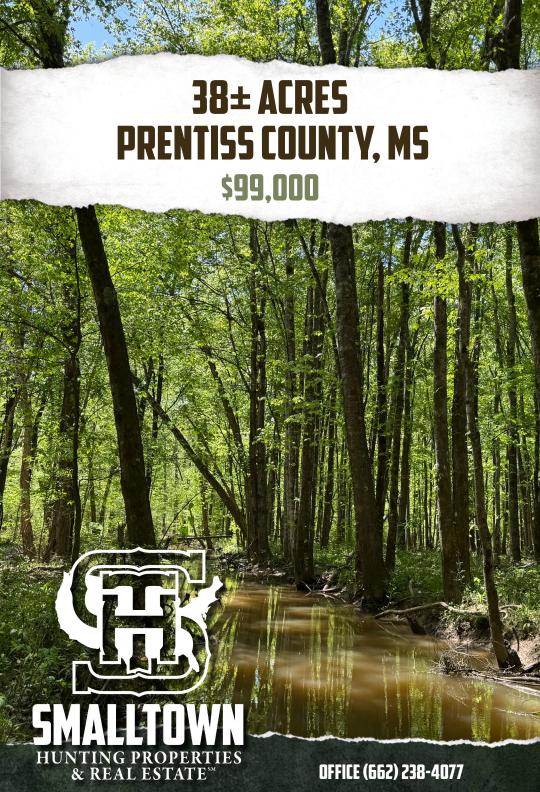

### **THE PRENTISS 38**

#### **WELCOME TO THE PRENTISS 38**

WELCOME TO "OLD WOOD BRIDGE" IN PRENTISS COUNTY, MS! Tucked away near the quiet community of New Site, this 38± acre gem is just a stone's throw from Wesson Branch to the west while Little Brown Creek makes up the eastern boundary. This place is a true hunter's paradise—absolutely loaded with deer, ducks, and turkey. Be sure to take a look at the recent trail camera pictures!