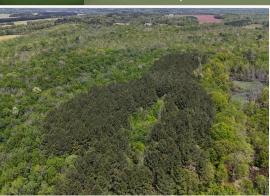

#### PROPERTY INFORMATION:

- 38± Acres
- 130'± of Road Frontage
- Merchantable Hardwoods and Pines
- Bordered by Little Brown Creek
- Electricity at the Road
- Deer, Turkey, and Ducks

The land features a strong stand of merchantable hardwood and pine timber, offering both natural beauty and a quick return on investment. With direct road frontage on County Road 4170 near the southeast corner, access is easy and convenient. This property is perfectly positioned just minutes from Bay Springs Lake, Tishomingo State Park, and the Natchez Trace Parkway.