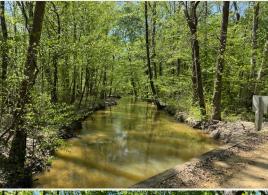

#### PROPERTY INFORMATION:

- 38± Acres
- 130'± of Road Frontage
- Merchantable Hardwoods and Pines
- Bordered by Little Brown Creek
- Electricity at the Road
- Deer, Turkey, and Ducks

#### **WELCOME TO THE PRENTISS 38**

WELCOME TO "OLD WOOD BRIDGE" IN PRENTISS COUNTY, MS! Tucked away near the quiet community of New Site, this 38± acre gem is just a stone's throw from Wesson Branch to the west while Little Brown Creek makes up the eastern boundary. This place is a true hunter's paradise—absolutely loaded with deer, ducks, and turkey. Be sure to take a look at the recent trail camera pictures!