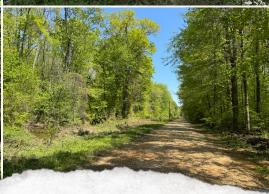

#### PROPERTY INFORMATION:

- 38± Acres
- 130'± of Road Frontage
- Merchantable Hardwoods and Pines
- Bordered by Little Brown Creek
- Electricity at the Road
- Deer, Turkey, and Ducks

The land features a strong stand of merchantable hardwood and pine timber, offering both natural beauty and a quick return on investment. With direct road frontage on County Road 4170 near the southeast corner, access is easy and convenient. This property is perfectly positioned just minutes from Bay Springs Lake, Tishomingo State Park, and the Natchez Trace Parkway.