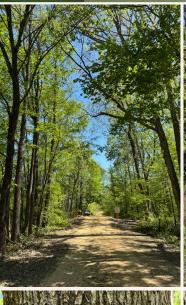

#### PROPERTY INFORMATION:

- 38± Acres
- 130'± of Road Frontage
- Merchantable Hardwoods and Pines
- Bordered by Little Brown Creek
- Electricity at the Road
- Deer, Turkey, and Ducks

The land features a strong stand of merchantable hardwood and pine timber, offering both natural beauty and a quick return on investment. With direct road frontage on County Road 4170 near the southeast corner, access is easy and convenient. This property is perfectly positioned just minutes from Bay Springs Lake, Tishomingo State Park, and the Natchez Trace Parkway.