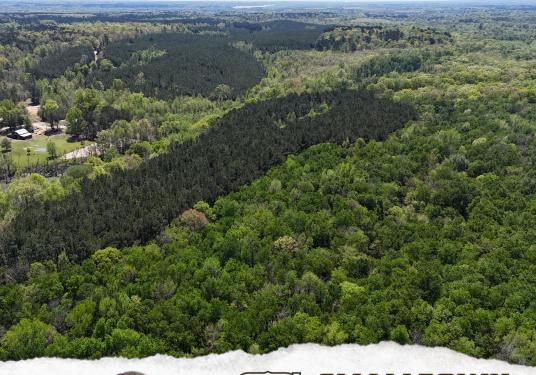

#### PROPERTY INFORMATION:

- 38± Acres
- 130'± of Road Frontage
- Merchantable Hardwoods and Pines
- Bordered by Little Brown Creek
- Electricity at the Road
- Deer, Turkey, and Ducks

The land features a strong stand of merchantable hardwood and pine timber, offering both natural beauty and a quick return on investment. With direct road frontage on County Road 4170 near the southeast corner, access is easy and convenient. This property is perfectly positioned just minutes from Bay Springs Lake, Tishomingo State Park, and the Natchez Trace Parkway.