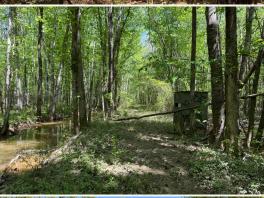

#### PROPERTY INFORMATION:

- 38± Acres
- 130'± of Road Frontage
- Merchantable Hardwoods and Pines
- Bordered by Little Brown Creek
- Electricity at the Road
- Deer, Turkey, and Ducks

#### **WELCOME TO THE PRENTISS 38**

WELCOME TO "OLD WOOD BRIDGE" IN PRENTISS COUNTY, MS! Tucked away near the quiet community of New Site, this 38± acre gem is just a stone's throw from Wesson Branch to the west while Little Brown Creek makes up the eastern boundary. This place is a true hunter's paradise—absolutely loaded with deer, ducks, and turkey. Be sure to take a look at the recent trail camera pictures!