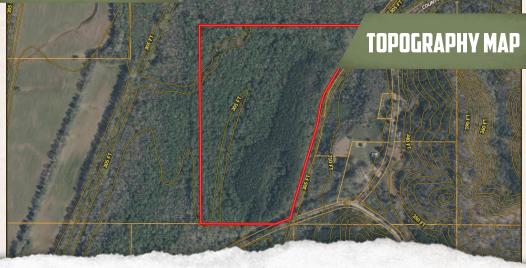

#### PROPERTY INFORMATION:

- 38± Acres
- 130'± of Road Frontage
- Merchantable Hardwoods and Pines
- Bordered by Little Brown Creek
- Electricity at the Road
- Deer, Turkey, and Ducks

The land features a strong stand of merchantable hardwood and pine timber, offering both natural beauty and a quick return on investment. With direct road frontage on County Road 4170 near the southeast corner, access is easy and convenient. This property is perfectly positioned just minutes from Bay Springs Lake, Tishomingo State Park, and the Natchez Trace Parkway.