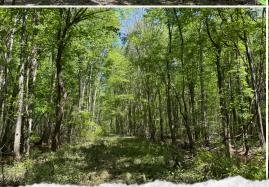

#### PROPERTY INFORMATION:

- 38± Acres
- 130'± of Road Frontage
- Merchantable Hardwoods and Pines
- Bordered by Little Brown Creek
- Electricity at the Road
- Deer, Turkey, and Ducks

#### **WELCOME TO THE PRENTISS 38**

WELCOME TO "OLD WOOD BRIDGE" IN PRENTISS COUNTY, MS! Tucked away near the quiet community of New Site, this 38± acre gem is just a stone's throw from Wesson Branch to the west while Little Brown Creek makes up the eastern boundary. This place is a true hunter's paradise—absolutely loaded with deer, ducks, and turkey. Be sure to take a look at the recent trail camera pictures!

The land features a strong stand of merchantable hardwood and pine timber, offering both natural beauty and a quick return on investment. With direct road frontage on County Road 4170 near the southeast corner, access is easy and convenient. This property is perfectly positioned just minutes from Bay Springs Lake, Tishomingo State Park, and the Natchez Trace Parkway.