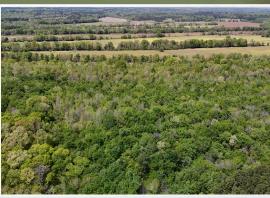

#### PROPERTY INFORMATION:

- 38± Acres
- 130'± of Road Frontage
- Merchantable Hardwoods and Pines
- Bordered by Little Brown Creek
- Electricity at the Road
- Deer, Turkey, and Ducks

The land features a strong stand of merchantable hardwood and pine timber, offering both natural beauty and a quick return on investment. With direct road frontage on County Road 4170 near the southeast corner, access is easy and convenient. This property is perfectly positioned just minutes from Bay Springs Lake, Tishomingo State Park, and the Natchez Trace Parkway.