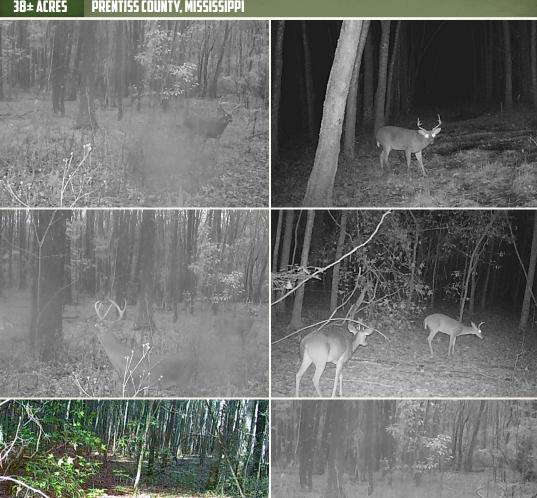

#### **WELCOME TO THE PRENTISS 38**

WELCOME TO "OLD WOOD BRIDGE" IN PRENTISS COUNTY, MS! Tucked away near the quiet community of New Site, this 38± acre gem is just a stone's throw from Wesson Branch to the west while Little Brown Creek makes up the eastern boundary. This place is a true hunter's paradise—absolutely loaded with deer, ducks, and turkey. Be sure to take a look at the recent trail camera pictures!