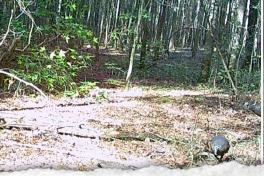

#### **WELCOME TO THE PRENTISS 38**

WELCOME TO "OLD WOOD BRIDGE" IN PRENTISS COUNTY, MS! Tucked away near the quiet community of New Site, this 38± acre gem is just a stone's throw from Wesson Branch to the west while Little Brown Creek makes up the eastern boundary. This place is a true hunter's paradise—absolutely loaded with deer, ducks, and turkey. Be sure to take a look at the recent trail camera pictures!