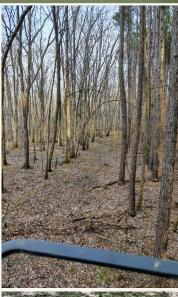

#### **WELCOME TO THE PRENTISS 38**

WELCOME TO "OLD WOOD BRIDGE" IN PRENTISS COUNTY, MS! Tucked away near the quiet community of New Site, this 38± acre gem is just a stone's throw from Wesson Branch to the west while Little Brown Creek makes up the eastern boundary. This place is a true hunter's paradise—absolutely loaded with deer, ducks, and turkey. Be sure to take a look at the recent trail camera pictures!

The land features a strong stand of merchantable hardwood and pine timber, offering both natural beauty and a quick return on investment. With direct road frontage on County Road 4170 near the southeast corner, access is easy and convenient. This property is perfectly positioned just minutes from Bay Springs Lake, Tishomingo State Park, and the Natchez Trace Parkway.