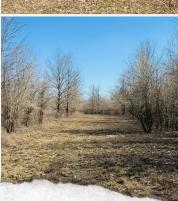

#### **WELCOME TO THE SHARKEY 256.11**

IF YOU'RE SEARCHING FOR A DEER AND DUCK HUNTING PROPERTY IN THE SOUTHERN PORTION OF THE MISSISSIPPI DELTA, THE SHARKEY 256.11 IS WORTH

A LOOK. Situated in south Sharkey County, this 256.11± acre property offers an exceptional combination of prime hunting opportunities. Located roughly eight miles east of Onward and Highway 61, you are right in the heart of one of Mississippi's best hunting areas. Just ten miles east of the Mississippi River and two miles west of the Delta National Forest, the property is also adjacent to the Theodore Roosevelt National Wildlife Refuge, ensuring outstanding wildlife numbers year after year. Access is provided via an easement off Priddy Road.

The Sharkey 256.11 is enrolled in the Wetlands Reserve Program (WRP), with the easement dating back to 1997 and plantings established in 1998. The property is well-designed with large, established food plots and an extensive trail system throughout. Water features are a key asset, including a duck impoundment with a water control structure, as well as frontage along Coon Bayou and the False River, providing additional water sources for wildlife.