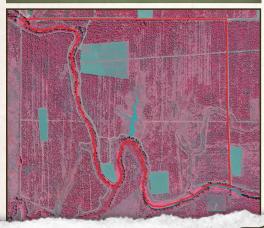

be accurate but not guaranteed

















**f**/10,000+ Followers



# SMALLTOWN HUNTING PROPERTIES & REAL ESTATE<sup>M</sup>

ADAM HESTER, ALC

ASSOCIATE BROKER

C: 601-506-5058

O: 769-888-2522

adam@smalltownproperties.com

4848 Main St. - Flora, MS 39071

smalltownproperties.com

Information is believed to be accurate but not guaranteed





















# SMALLTOWN HUNTING PROPERTIES & REAL ESTATE<sup>SM</sup>

ADAM HESTER, ALC

ASSOCIATE BROKER

C: 601-506-5058

O: 769-888-2522

adam@smalltownproperties.com

4848 Main St. - Flora, MS 39071































SMALLTOWN
HUNTING PROPERTIES
& REAL ESTATE<sup>SM</sup>





O: 769-888-2522 adam@smalltownproperties.com

4848 Main St. - Flora, MS 39071

f/10,000+ Followers



#### **INFRARED MAP**

#### TOPOGRAPHY MAP









## SMALLTOWN HUNTING PROPERTIES & REAL ESTATE<sup>SM</sup>

ADAM HESTER, ALC

C: 601-506-5058

O: 769-888-2522

adam@smalltownproperties.com

4848 Main St. - Flora, MS 39071





Directions From the Intersection of MS-1 and US-61 N in Onward. MS: Travel US-61 north for 1.8 miles. Turn right onto Blanton Road and proceed 2.4 miles. Keep left for 2.1 miles to stay on Blanton Road. Turn right and travel 2.0 miles. Turn left and in 0.5 miles the destination will be on the right.

**LINK TO GOOGLE MAP DIRECTIONS** 



**f**/10,000+ Followers



## SMALLTOWN HUNTING PROPERTIES & REAL ESTATE<sup>SM</sup>

ADAM HESTER, ALC

C: 601-506-5058

O: 769-888-2522

adam@smalltownproperties.com

4848 Main St. - Flora, MS 39071