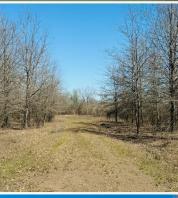

#### **PROPERTY INFORMATION:**

- 256.11± Deeded Acres
- 28± Year-Old WRP
- Established Food Plots
- Five Redneck Blinds
- Extensive Trail System
- Duck Impoundment Area with Control Structure
- False River is Southern Boundary
- Coon Bayou is Western Boundary

The Sharkey 256.11 is enrolled in the Wetlands Reserve Program (WRP), with the easement dating back to 1997 and plantings established in 1998. The property is well-designed with large, established food plots and an extensive trail system throughout. Water features are a key asset, including a duck impoundment with a water control structure, as well as frontage along Coon Bayou and the False River, providing additional water sources for wildlife.