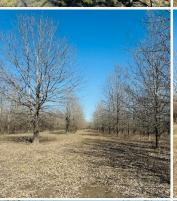

#### **PROPERTY INFORMATION:**

- 256.11± Deeded Acres
- 28± Year-Old WRP
- Established Food Plots
- Five Redneck Blinds
- Extensive Trail System
- Duck Impoundment Area with Control Structure
- False River is Southern Boundary
- Coon Bayou is Western Boundary

The Sharkey 256.11 is enrolled in the Wetlands Reserve Program (WRP), with the easement dating back to 1997 and plantings established in 1998. The property is well-designed with large, established food plots and an extensive trail system throughout. Water features are a key asset, including a duck impoundment with a water control structure, as well as frontage along Coon Bayou and the False River, providing additional water sources for wildlife.