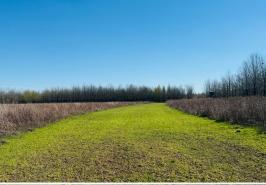

#### **PROPERTY INFORMATION:**

- 256.11± Deeded Acres
- 28± Year-Old WRP
- Established Food Plots
- Five Redneck Blinds
- Extensive Trail System
- Duck Impoundment Area with Control Structure
- False River is Southern Boundary
- Coon Bayou is Western Boundary

The Sharkey 256.11 is enrolled in the Wetlands Reserve Program (WRP), with the easement dating back to 1997 and plantings established in 1998. The property is well-designed with large, established food plots and an extensive trail system throughout. Water features are a key asset, including a duck impoundment with a water control structure, as well as frontage along Coon Bayou and the False River, providing additional water sources for wildlife.