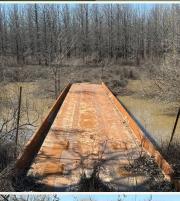

#### **PROPERTY INFORMATION:**

- 256.11± Deeded Acres
- 28± Year-Old WRP
- Established Food Plots
- Five Redneck Blinds
- Extensive Trail System
- Duck Impoundment Area with Control Structure
- False River is Southern Boundary
- Coon Bayou is Western Boundary

The Sharkey 256.11 is enrolled in the Wetlands Reserve Program (WRP), with the easement dating back to 1997 and plantings established in 1998. The property is well-designed with large, established food plots and an extensive trail system throughout. Water features are a key asset, including a duck impoundment with a water control structure, as well as frontage along Coon Bayou and the False River, providing additional water sources for wildlife.