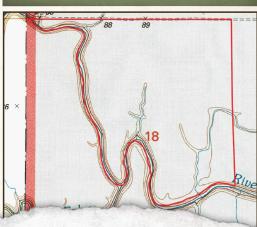

#### TOPOGRAPHY MAP

#### **PROPERTY INFORMATION:**

- 256.11± Deeded Acres
- 28± Year-Old WRP
- Established Food Plots
- Five Redneck Blinds
- Extensive Trail System
- Duck Impoundment Area with Control Structure
- False River is Southern Boundary
- Coon Bayou is Western Boundary

The Sharkey 256.11 is enrolled in the Wetlands Reserve Program (WRP), with the easement dating back to 1997 and plantings established in 1998. The property is well-designed with large, established food plots and an extensive trail system throughout. Water features are a key asset, including a duck impoundment with a water control structure, as well as frontage along Coon Bayou and the False River, providing additional water sources for wildlife.