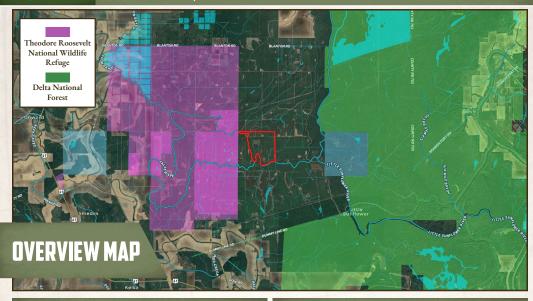

#### **LOCATION:**

- Priddy Road Rolling Fork, MS 39159
- Sharkey County
- Access via Easement
- 2± Miles W of the Delta National Forest
- 8± Miles E of Onward
- 10± E of the Mississippi River
- 20± Miles S of Rolling Fork

#### **WELCOME TO THE SHARKEY 256.11**

IF YOU'RE SEARCHING FOR A DEER AND DUCK HUNTING PROPERTY IN THE SOUTHERN PORTION OF THE MISSISSIPPI DELTA, THE SHARKEY 256.11 IS WORTH

A LOOK. Situated in south Sharkey County, this 256.11± acre property offers an exceptional combination of prime hunting opportunities. Located roughly eight miles east of Onward and Highway 61, you are right in the heart of one of Mississippi's best hunting areas. Just ten miles east of the Mississippi River and two miles west of the Delta National Forest, the property is also adjacent to the Theodore Roosevelt National Wildlife Refuge, ensuring outstanding wildlife numbers year after year. Access is provided via an easement off Priddy Road.