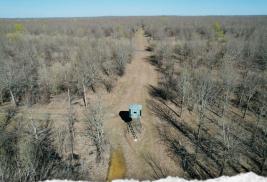

#### **PROPERTY INFORMATION:**

- 256.11± Deeded Acres
- 28± Year-Old WRP
- Established Food Plots
- Five Redneck Blinds
- Extensive Trail System
- Duck Impoundment Area with Control Structure
- False River is Southern Boundary
- Coon Bayou is Western Boundary

#### **MORE ABOUT THE SHARKEY 256.11**

Since 2017, the focus has been on deer hunting, with five Redneck Blinds strategically positioned over food plots and timber lanes. The hunting history speaks for itself, producing positive results season after season. If duck hunting is your passion, the location and layout offer everything needed to develop a premier waterfowl spot of your own.