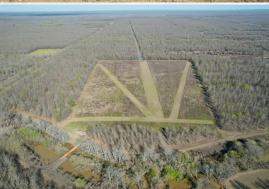

#### **PROPERTY INFORMATION:**

- 256.11± Deeded Acres
- 28± Year-Old WRP
- Established Food Plots
- Five Redneck Blinds
- Extensive Trail System
- Duck Impoundment Area with Control Structure
- False River is Southern Boundary
- Coon Bayou is Western Boundary

The Sharkey 256.11 is enrolled in the Wetlands Reserve Program (WRP), with the easement dating back to 1997 and plantings established in 1998. The property is well-designed with large, established food plots and an extensive trail system throughout. Water features are a key asset, including a duck impoundment with a water control structure, as well as frontage along Coon Bayou and the False River, providing additional water sources for wildlife.