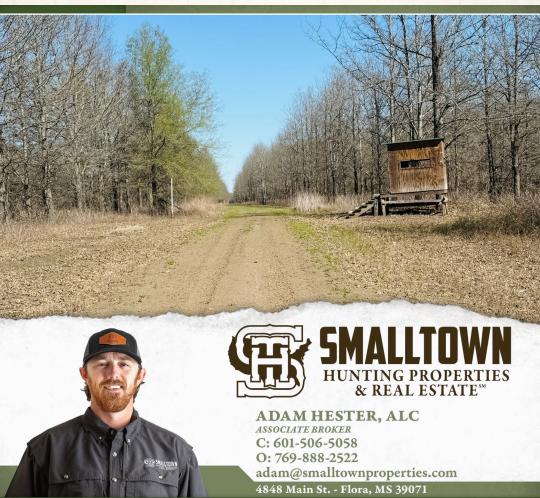

#### **PROPERTY INFORMATION:**

- 256.11± Deeded Acres
- 28± Year-Old WRP
- Established Food Plots
- Five Redneck Blinds
- Extensive Trail System
- Duck Impoundment Area with Control Structure
- False River is Southern Boundary
- Coon Bayou is Western Boundary

#### **MORE ABOUT THE SHARKEY 256.11**

Since 2017, the focus has been on deer hunting, with five Redneck Blinds strategically positioned over food plots and timber lanes. The hunting history speaks for itself, producing positive results season after season. If duck hunting is your passion, the location and layout offer everything needed to develop a premier waterfowl spot of your own.