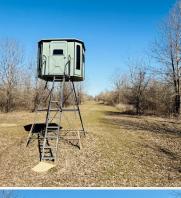

#### **PROPERTY INFORMATION:**

- 256.11± Deeded Acres
- 28± Year-Old WRP
- Established Food Plots
- Five Redneck Blinds
- Extensive Trail System
- Duck Impoundment Area with Control Structure
- False River is Southern Boundary
- Coon Bayou is Western Boundary

#### **MORE ABOUT THE SHARKEY 256.11**

Since 2017, the focus has been on deer hunting, with five Redneck Blinds strategically positioned over food plots and timber lanes. The hunting history speaks for itself, producing positive results season after season. If duck hunting is your passion, the location and layout offer everything needed to develop a premier waterfowl spot of your own.