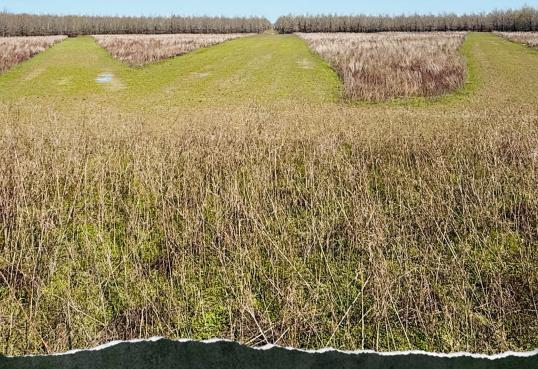

#### **PROPERTY INFORMATION:**

- 256.11± Deeded Acres
- 28± Year-Old WRP
- Established Food Plots
- Five Redneck Blinds
- Extensive Trail System
- Duck Impoundment Area with Control Structure
- False River is Southern Boundary
- Coon Bayou is Western Boundary

The Sharkey 256.11 is enrolled in the Wetlands Reserve Program (WRP), with the easement dating back to 1997 and plantings established in 1998. The property is well-designed with large, established food plots and an extensive trail system throughout. Water features are a key asset, including a duck impoundment with a water control structure, as well as frontage along Coon Bayou and the False River, providing additional water sources for wildlife.