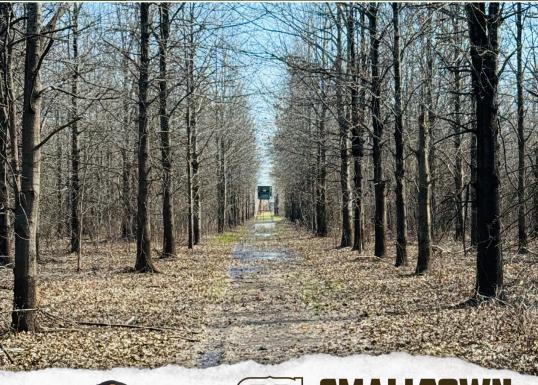

#### **PROPERTY INFORMATION:**

- 256.11± Deeded Acres
- 28± Year-Old WRP
- Established Food Plots
- Five Redneck Blinds
- Extensive Trail System
- Duck Impoundment Area with Control Structure
- False River is Southern Boundary
- Coon Bayou is Western Boundary

The Sharkey 256.11 is enrolled in the Wetlands Reserve Program (WRP), with the easement dating back to 1997 and plantings established in 1998. The property is well-designed with large, established food plots and an extensive trail system throughout. Water features are a key asset, including a duck impoundment with a water control structure, as well as frontage along Coon Bayou and the False River, providing additional water sources for wildlife.