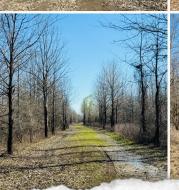

#### **PROPERTY INFORMATION:**

- 256.11± Deeded Acres
- 28± Year-Old WRP
- Established Food Plots
- Five Redneck Blinds
- Extensive Trail System
- Duck Impoundment Area with Control Structure
- False River is Southern Boundary
- Coon Bayou is Western Boundary

The Sharkey 256.11 is enrolled in the Wetlands Reserve Program (WRP), with the easement dating back to 1997 and plantings established in 1998. The property is well-designed with large, established food plots and an extensive trail system throughout. Water features are a key asset, including a duck impoundment with a water control structure, as well as frontage along Coon Bayou and the False River, providing additional water sources for wildlife.