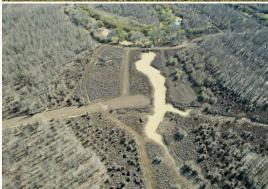

#### **PROPERTY INFORMATION:**

- 256.11± Deeded Acres
- 28± Year-Old WRP
- Established Food Plots
- Five Redneck Blinds
- Extensive Trail System
- Duck Impoundment Area with Control Structure
- False River is Southern Boundary
- Coon Bayou is Western Boundary

The Sharkey 256.11 is enrolled in the Wetlands Reserve Program (WRP), with the easement dating back to 1997 and plantings established in 1998. The property is well-designed with large, established food plots and an extensive trail system throughout. Water features are a key asset, including a duck impoundment with a water control structure, as well as frontage along Coon Bayou and the False River, providing additional water sources for wildlife.