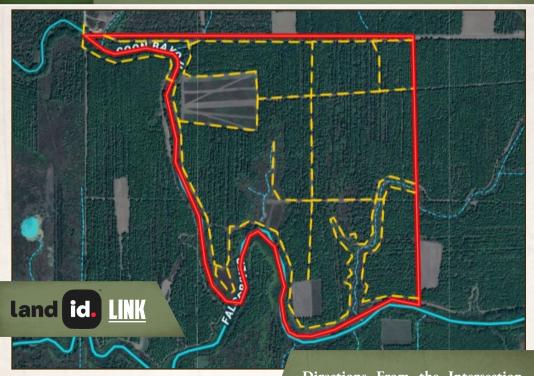

#### **INFRARED MAP**

#### **PROPERTY INFORMATION:**

- 256.11± Deeded Acres
- 28± Year-Old WRP
- Established Food Plots
- Five Redneck Blinds
- Extensive Trail System
- Duck Impoundment Area with Control Structure
- False River is Southern Boundary
- Coon Bayou is Western Boundary

The Sharkey 256.11 is enrolled in the Wetlands Reserve Program (WRP), with the easement dating back to 1997 and plantings established in 1998. The property is well-designed with large, established food plots and an extensive trail system throughout. Water features are a key asset, including a duck impoundment with a water control structure, as well as frontage along Coon Bayou and the False River, providing additional water sources for wildlife.