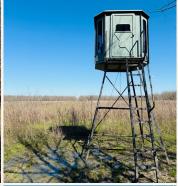

#### **PROPERTY INFORMATION:**

- 256.11± Deeded Acres
- 28± Year-Old WRP
- Established Food Plots
- Five Redneck Blinds
- Extensive Trail System
- Duck Impoundment Area with Control Structure
- False River is Southern Boundary
- Coon Bayou is Western Boundary

#### **MORE ABOUT THE SHARKEY 256.11**

Since 2017, the focus has been on deer hunting, with five Redneck Blinds strategically positioned over food plots and timber lanes. The hunting history speaks for itself, producing positive results season after season. If duck hunting is your passion, the location and layout offer everything needed to develop a premier waterfowl spot of your own.