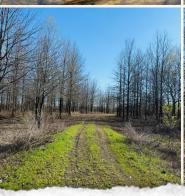

#### **PROPERTY INFORMATION:**

- 256.11± Deeded Acres
- 28± Year-Old WRP
- Established Food Plots
- Five Redneck Blinds
- Extensive Trail System
- Duck Impoundment Area with Control Structure
- False River is Southern Boundary
- Coon Bayou is Western Boundary

The Sharkey 256.11 is enrolled in the Wetlands Reserve Program (WRP), with the easement dating back to 1997 and plantings established in 1998. The property is well-designed with large, established food plots and an extensive trail system throughout. Water features are a key asset, including a duck impoundment with a water control structure, as well as frontage along Coon Bayou and the False River, providing additional water sources for wildlife.