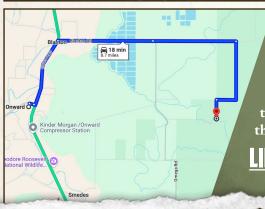

## SMALLTOWN HUNTING PROPERTIES & REAL ESTATE<sup>SM</sup>

ADAM HESTER, ALC

C: 601-506-5058

O: 769-888-2522

adam@smalltownproperties.com

4848 Main St. - Flora, MS 39071

Directions From the Intersection of MS-1 and US-61 N in Onward. MS: Travel US-61 north for 1.8 miles. Turn right onto Blanton Road and proceed 2.4 miles. Keep left for 2.1 miles to stay on Blanton Road. Turn right and travel 2.0 miles. Turn left and in 0.5 miles the destination will be on the right.

**LINK TO GOOGLE MAP DIRECTIONS** 

**f**/10,000+ Followers