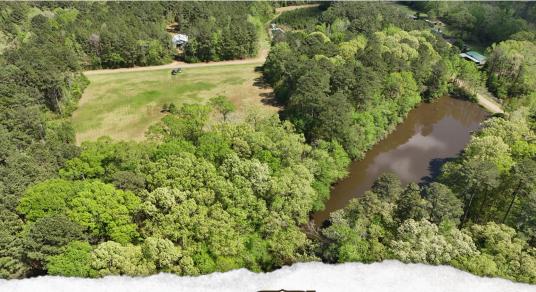

### PROPERTY INFORMATION:

- 15.5± Total Acres
- 3± Acre Home Site
- 1.5± Acre Pond
- Road Frontage on 3 Sides
- Old Growth Pine/Hardwood Mix
- Rolling Terrain
- Utilies Nearby

SMALLTOWN HUNTING PROPERTIES

### **WELCOME TO THE UNION 15.5**

DISCOVER THE POTENTIAL OF THE UNION 15.5! Situated in Bernice, Louisiana, approximately 21 miles north of Ruston, is a beautiful 15.5± acre parcel offering a world of uses. The Union Parish acreage offers road frontage on Roberson Street, Evans Street, and Louisiana Avenue, making access most convenient whether you plan to build a home, a family retreat, or divide the land for multiple homesites. An established 1.5± acre pond is perfect for fishing or just sitting back and enjoying the view. Nearly three acres are clear and will make a great spot for a house, while the rest of the property is covered in a mix of old-growth pine and hardwoods, giving you a private, quiet homeplace. The rolling terrain gives the land some character, and with utilities available, you can start building soon! Whether you're interested in a place to settle down, room to spread out, or even an investment opportunity, the Union 15.5 has plenty to offer.