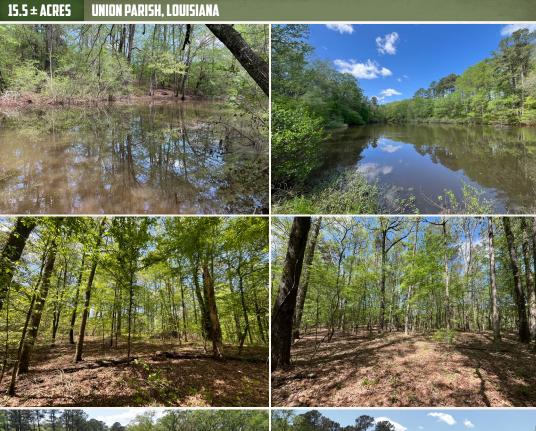

### PROPERTY INFORMATION:

- 15.5± Total Acres
- 3± Acre Home Site
- 1.5± Acre Pond
- Road Frontage on 3 Sides
- Old Growth Pine/Hardwood Mix
- Rolling Terrain
- Utilies Nearby

SMALLTOWN HUNTING PROPERTIES

### **WELCOME TO THE UNION 15.5**

DISCOVER THE POTENTIAL OF THE UNION 15.5! Situated in Bernice, Louisiana, approximately 21 miles north of Ruston, is a beautiful 15.5± acre parcel offering a world of uses. The Union Parish acreage offers road frontage on Roberson Street, Evans Street, and Louisiana Avenue, making access most convenient whether you plan to build a home, a family retreat, or divide the land for multiple homesites. An established 1.5± acre pond is perfect for fishing or just sitting back and enjoying the view. Nearly three acres are clear and will make a great spot for a house, while the rest of the property is covered in a mix of old-growth pine and hardwoods, giving you a private, quiet homeplace. The rolling terrain gives the land some character, and with utilities available, you can start building soon! Whether you're interested in a place to settle down, room to spread out, or even an investment opportunity, the Union 15.5 has plenty to offer.