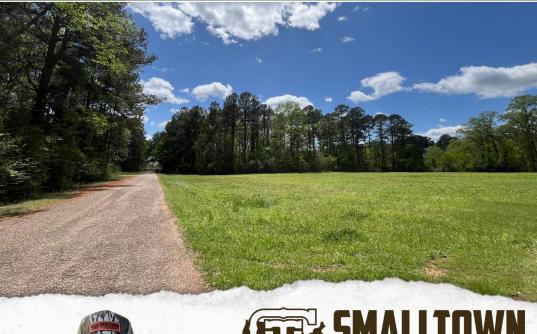

### **LOCATION:**

- Bernice, LA 71222
- Union Parish
- 8.4± Miles N of Dubach
- 17.7± Miles W of Farmerville
- 21.5± Miles N of Ruston

### PROPERTY INFORMATION:

- 15.5± Total Acres
- 3± Acre Home Site
- 1.5± Acre Pond
- Road Frontage on 3 Sides
- Old Growth Pine/Hardwood Mix
- Rolling Terrain
- Utilies Nearby

SMALLTOWN HUNTING PROPERTIES

### **WELCOME TO THE UNION 15.5**

DISCOVER THE POTENTIAL OF THE UNION 15.5! Situated in Bernice, Louisiana, approximately 21 miles north of Ruston, is a beautiful 15.5± acre parcel offering a world of uses. The Union Parish acreage offers road frontage on Roberson Street, Evans Street, and Louisiana Avenue, making access most convenient whether you plan to build a home, a family retreat, or divide the land for multiple homesites. An established 1.5± acre pond is perfect for fishing or just sitting back and enjoying the view. Nearly three acres are clear and will make a great spot for a house, while the rest of the property is covered in a mix of old-growth pine and hardwoods, giving you a private, quiet homeplace. The rolling terrain gives the land some character, and with utilities available, you can start building soon! Whether you're interested in a place to settle down, room to spread out, or even an investment opportunity, the Union 15.5 has plenty to offer.