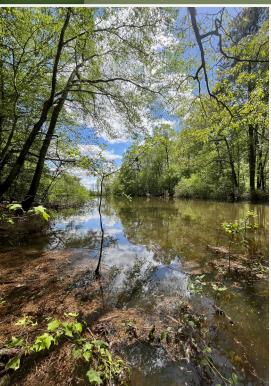

### PROPERTY INFORMATION:

- 15.5± Total Acres
- 3± Acre Home Site
- 1.5± Acre Pond
- Road Frontage on 3 Sides
- Old Growth Pine/Hardwood Mix
- Rolling Terrain
- Utilies Nearby

SMALLTOWN HUNTING PROPERTIES

### **WELCOME TO THE UNION 15.5**

DISCOVER THE POTENTIAL OF THE UNION 15.5! Situated in Bernice, Louisiana, approximately 21 miles north of Ruston, is a beautiful 15.5± acre parcel offering a world of uses. The Union Parish acreage offers road frontage on Roberson Street, Evans Street, and Louisiana Avenue, making access most convenient whether you plan to build a home, a family retreat, or divide the land for multiple homesites. An established 1.5± acre pond is perfect for fishing or just sitting back and enjoying the view. Nearly three acres are clear and will make a great spot for a house, while the rest of the property is covered in a mix of old-growth pine and hardwoods, giving you a private, quiet homeplace. The rolling terrain gives the land some character, and with utilities available, you can start building soon! Whether you're interested in a place to settle down, room to spread out, or even an investment opportunity, the Union 15.5 has plenty to offer.