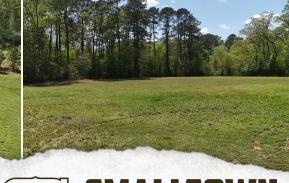

### 15.5± ACRES UNION PARISH, LA \$70,000

OFFICE (318) 974-8185 | WWW.SMALLTOWNPROPERTIES.COM

### PROPERTY INFORMATION:

- 15.5± Total Acres
- 3± Acre Home Site
- 1.5± Acre Pond
- Road Frontage on 3 Sides
- Old Growth Pine/Hardwood Mix
- Rolling Terrain
- Utilies Nearby

SMALLTOWN HUNTING PROPERTIES

### **WELCOME TO THE UNION 15.5**

DISCOVER THE POTENTIAL OF THE UNION 15.5! Situated in Bernice, Louisiana, approximately 21 miles north of Ruston, is a beautiful 15.5± acre parcel offering a world of uses. The Union Parish acreage offers road frontage on Roberson Street, Evans Street, and Louisiana Avenue, making access most convenient whether you plan to build a home, a family retreat, or divide the land for multiple homesites. An established 1.5± acre pond is perfect for fishing or just sitting back and enjoying the view. Nearly three acres are clear and will make a great spot for a house, while the rest of the property is covered in a mix of old-growth pine and hardwoods, giving you a private, quiet homeplace. The rolling terrain gives the land some character, and with utilities available, you can start building soon! Whether you're interested in a place to settle down, room to spread out, or even an investment opportunity, the Union 15.5 has plenty to offer.