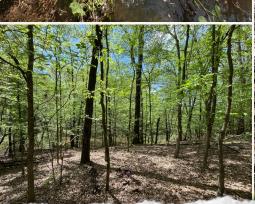

### PROPERTY INFORMATION:

- 15.5± Total Acres
- 3± Acre Home Site
- 1.5± Acre Pond
- Road Frontage on 3 Sides
- Old Growth Pine/Hardwood Mix
- Rolling Terrain
- Utilies Nearby

SMALLTOWN HUNTING PROPERTIES

### **WELCOME TO THE UNION 15.5**

DISCOVER THE POTENTIAL OF THE UNION 15.5! Situated in Bernice, Louisiana, approximately 21 miles north of Ruston, is a beautiful 15.5± acre parcel offering a world of uses. The Union Parish acreage offers road frontage on Roberson Street, Evans Street, and Louisiana Avenue, making access most convenient whether you plan to build a home, a family retreat, or divide the land for multiple homesites. An established 1.5± acre pond is perfect for fishing or just sitting back and enjoying the view. Nearly three acres are clear and will make a great spot for a house, while the rest of the property is covered in a mix of old-growth pine and hardwoods, giving you a private, quiet homeplace. The rolling terrain gives the land some character, and with utilities available, you can start building soon! Whether you're interested in a place to settle down, room to spread out, or even an investment opportunity, the Union 15.5 has plenty to offer.