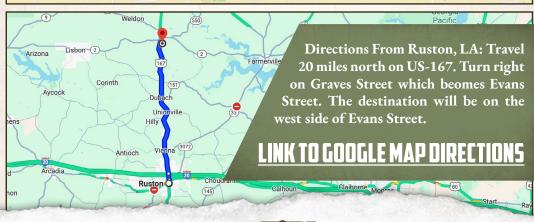

### **LOCATION:**

- Bernice, LA 71222
- Union Parish
- 8.4± Miles N of Dubach
- 17.7± Miles W of Farmerville
- 21.5± Miles N of Ruston

### **WELCOME TO THE UNION 15.5**

DISCOVER THE POTENTIAL OF THE UNION 15.5! Situated in Bernice, Louisiana, approximately 21 miles north of Ruston, is a beautiful 15.5± acre parcel offering a world of uses. The Union Parish acreage offers road frontage on Roberson Street, Evans Street, and Louisiana Avenue, making access most convenient whether you plan to build a home, a family retreat, or divide the land for multiple homesites. An established 1.5± acre pond is perfect for fishing or just sitting back and enjoying the view. Nearly three acres are clear and will make a great spot for a house, while the rest of the property is covered in a mix of old-growth pine and hardwoods, giving you a private, quiet homeplace. The rolling terrain gives the land some character, and with utilities available, you can start building soon! Whether you're interested in a place to settle down, room to spread out, or even an investment opportunity, the Union 15.5 has plenty to offer.