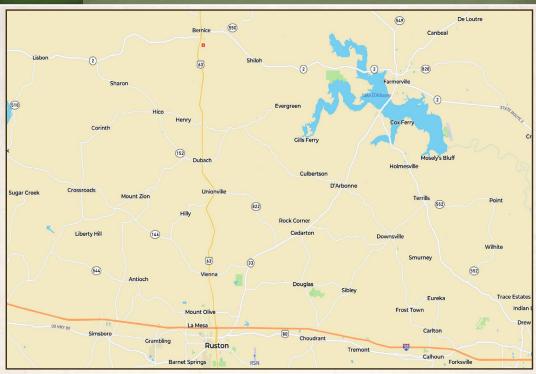

### **LOCATION:**

- Bernice, LA 71222
- Union Parish
- 8.4± Miles N of Dubach
- 17.7± Miles W of Farmerville
- 21.5± Miles N of Ruston

### **WELCOME TO THE UNION 15.5**

DISCOVER THE POTENTIAL OF THE UNION 15.5! Situated in Bernice, Louisiana, approximately 21 miles north of Ruston, is a beautiful 15.5± acre parcel offering a world of uses. The Union Parish acreage offers road frontage on Roberson Street, Evans Street, and Louisiana Avenue, making access most convenient whether you plan to build a home, a family retreat, or divide the land for multiple homesites. An established 1.5± acre pond is perfect for fishing or just sitting back and enjoying the view. Nearly three acres are clear and will make a great spot for a house, while the rest of the property is covered in a mix of old-growth pine and hardwoods, giving you a private, quiet homeplace. The rolling terrain gives the land some character, and with utilities available, you can start building soon! Whether you're interested in a place to settle down, room to spread out, or even an investment opportunity, the Union 15.5 has plenty to offer.