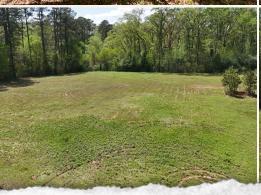

### PROPERTY INFORMATION:

- 15.5± Total Acres
- 3± Acre Home Site
- 1.5± Acre Pond
- Road Frontage on 3 Sides
- Old Growth Pine/Hardwood Mix
- Rolling Terrain
- Utilies Nearby

SMALLTOWN HUNTING PROPERTIES

### **WELCOME TO THE UNION 15.5**

DISCOVER THE POTENTIAL OF THE UNION 15.5! Situated in Bernice, Louisiana, approximately 21 miles north of Ruston, is a beautiful 15.5± acre parcel offering a world of uses. The Union Parish acreage offers road frontage on Roberson Street, Evans Street, and Louisiana Avenue, making access most convenient whether you plan to build a home, a family retreat, or divide the land for multiple homesites. An established 1.5± acre pond is perfect for fishing or just sitting back and enjoying the view. Nearly three acres are clear and will make a great spot for a house, while the rest of the property is covered in a mix of old-growth pine and hardwoods, giving you a private, quiet homeplace. The rolling terrain gives the land some character, and with utilities available, you can start building soon! Whether you're interested in a place to settle down, room to spread out, or even an investment opportunity, the Union 15.5 has plenty to offer.