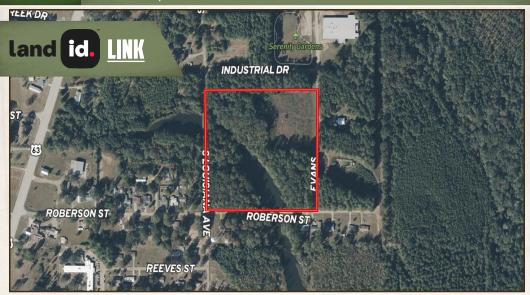

### **LOCATION:**

- Bernice, LA 71222
- Union Parish
- 8.4± Miles N of Dubach
- 17.7± Miles W of Farmerville
- 21.5± Miles N of Ruston

### PROPERTY INFORMATION:

- 15.5± Total Acres
- 3± Acre Home Site
- 1.5± Acre Pond
- Road Frontage on 3 Sides
- Old Growth Pine/Hardwood Mix
- Rolling Terrain
- Utilies Nearby

SMALLTOWN HUNTING PROPERTIES

### **WELCOME TO THE UNION 15.5**

DISCOVER THE POTENTIAL OF THE UNION 15.5! Situated in Bernice, Louisiana, approximately 21 miles north of Ruston, is a beautiful 15.5± acre parcel offering a world of uses. The Union Parish acreage offers road frontage on Roberson Street, Evans Street, and Louisiana Avenue, making access most convenient whether you plan to build a home, a family retreat, or divide the land for multiple homesites. An established 1.5± acre pond is perfect for fishing or just sitting back and enjoying the view. Nearly three acres are clear and will make a great spot for a house, while the rest of the property is covered in a mix of old-growth pine and hardwoods, giving you a private, quiet homeplace. The rolling terrain gives the land some character, and with utilities available, you can start building soon! Whether you're interested in a place to settle down, room to spread out, or even an investment opportunity, the Union 15.5 has plenty to offer.