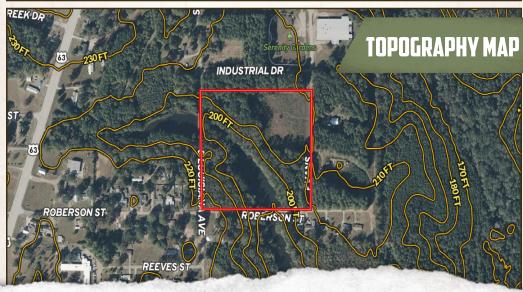

### PROPERTY INFORMATION:

- 15.5± Total Acres
- 3± Acre Home Site
- 1.5± Acre Pond
- Road Frontage on 3 Sides
- Old Growth Pine/Hardwood Mix
- Rolling Terrain
- Utilies Nearby

SMALLTOWN HUNTING PROPERTIES

### **WELCOME TO THE UNION 15.5**

DISCOVER THE POTENTIAL OF THE UNION 15.5! Situated in Bernice, Louisiana, approximately 21 miles north of Ruston, is a beautiful 15.5± acre parcel offering a world of uses. The Union Parish acreage offers road frontage on Roberson Street, Evans Street, and Louisiana Avenue, making access most convenient whether you plan to build a home, a family retreat, or divide the land for multiple homesites. An established 1.5± acre pond is perfect for fishing or just sitting back and enjoying the view. Nearly three acres are clear and will make a great spot for a house, while the rest of the property is covered in a mix of old-growth pine and hardwoods, giving you a private, quiet homeplace. The rolling terrain gives the land some character, and with utilities available, you can start building soon! Whether you're interested in a place to settle down, room to spread out, or even an investment opportunity, the Union 15.5 has plenty to offer.