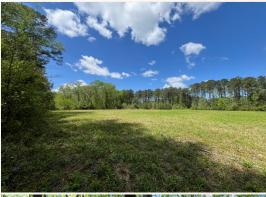

### PROPERTY INFORMATION:

- 15.5± Total Acres
- 3± Acre Home Site
- 1.5± Acre Pond
- Road Frontage on 3 Sides
- Old Growth Pine/Hardwood Mix
- Rolling Terrain
- Utilies Nearby

SMALLTOWN HUNTING PROPERTIES

### **WELCOME TO THE UNION 15.5**

DISCOVER THE POTENTIAL OF THE UNION 15.5! Situated in Bernice, Louisiana, approximately 21 miles north of Ruston, is a beautiful 15.5± acre parcel offering a world of uses. The Union Parish acreage offers road frontage on Roberson Street, Evans Street, and Louisiana Avenue, making access most convenient whether you plan to build a home, a family retreat, or divide the land for multiple homesites. An established 1.5± acre pond is perfect for fishing or just sitting back and enjoying the view. Nearly three acres are clear and will make a great spot for a house, while the rest of the property is covered in a mix of old-growth pine and hardwoods, giving you a private, quiet homeplace. The rolling terrain gives the land some character, and with utilities available, you can start building soon! Whether you're interested in a place to settle down, room to spread out, or even an investment opportunity, the Union 15.5 has plenty to offer.