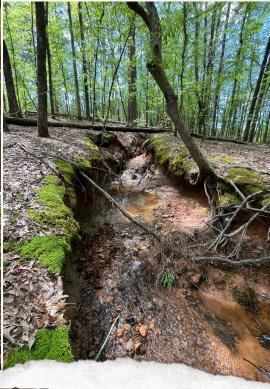

### PROPERTY INFORMATION:

- 15.5± Total Acres
- 3± Acre Home Site
- 1.5± Acre Pond
- Road Frontage on 3 Sides
- Old Growth Pine/Hardwood Mix
- Rolling Terrain
- Utilies Nearby

SMALLTOWN HUNTING PROPERTIES

### **WELCOME TO THE UNION 15.5**

DISCOVER THE POTENTIAL OF THE UNION 15.5! Situated in Bernice, Louisiana, approximately 21 miles north of Ruston, is a beautiful 15.5± acre parcel offering a world of uses. The Union Parish acreage offers road frontage on Roberson Street, Evans Street, and Louisiana Avenue, making access most convenient whether you plan to build a home, a family retreat, or divide the land for multiple homesites. An established 1.5± acre pond is perfect for fishing or just sitting back and enjoying the view. Nearly three acres are clear and will make a great spot for a house, while the rest of the property is covered in a mix of old-growth pine and hardwoods, giving you a private, quiet homeplace. The rolling terrain gives the land some character, and with utilities available, you can start building soon! Whether you're interested in a place to settle down, room to spread out, or even an investment opportunity, the Union 15.5 has plenty to offer.