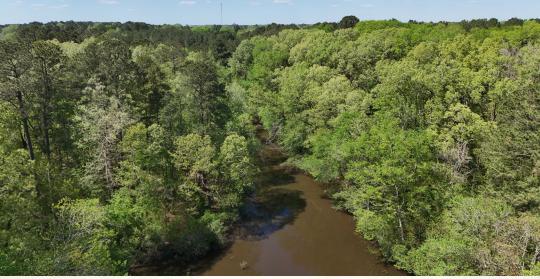

### PROPERTY INFORMATION:

- 15.5± Total Acres
- 3± Acre Home Site
- 1.5± Acre Pond
- Road Frontage on 3 Sides
- Old Growth Pine/Hardwood Mix
- Rolling Terrain
- Utilies Nearby

SMALLTOWN HUNTING PROPERTIES

### **WELCOME TO THE UNION 15.5**

DISCOVER THE POTENTIAL OF THE UNION 15.5! Situated in Bernice, Louisiana, approximately 21 miles north of Ruston, is a beautiful 15.5± acre parcel offering a world of uses. The Union Parish acreage offers road frontage on Roberson Street, Evans Street, and Louisiana Avenue, making access most convenient whether you plan to build a home, a family retreat, or divide the land for multiple homesites. An established 1.5± acre pond is perfect for fishing or just sitting back and enjoying the view. Nearly three acres are clear and will make a great spot for a house, while the rest of the property is covered in a mix of old-growth pine and hardwoods, giving you a private, quiet homeplace. The rolling terrain gives the land some character, and with utilities available, you can start building soon! Whether you're interested in a place to settle down, room to spread out, or even an investment opportunity, the Union 15.5 has plenty to offer.