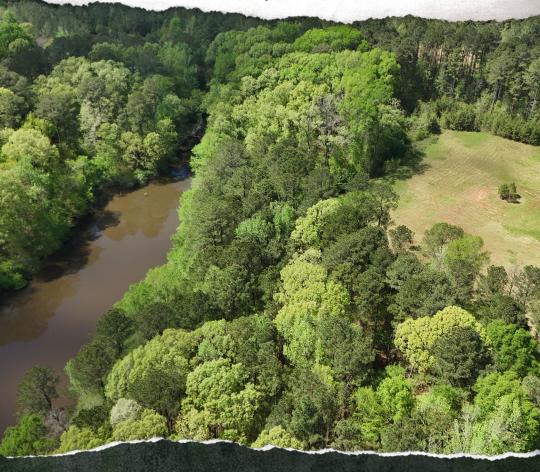

### PROPERTY INFORMATION:

- 15.5± Total Acres
- 3± Acre Home Site
- 1.5± Acre Pond
- Road Frontage on 3 Sides
- Old Growth Pine/Hardwood Mix
- Rolling Terrain
- Utilies Nearby

SMALLTOWN HUNTING PROPERTIES

### **WELCOME TO THE UNION 15.5**

DISCOVER THE POTENTIAL OF THE UNION 15.5! Situated in Bernice, Louisiana, approximately 21 miles north of Ruston, is a beautiful 15.5± acre parcel offering a world of uses. The Union Parish acreage offers road frontage on Roberson Street, Evans Street, and Louisiana Avenue, making access most convenient whether you plan to build a home, a family retreat, or divide the land for multiple homesites. An established 1.5± acre pond is perfect for fishing or just sitting back and enjoying the view. Nearly three acres are clear and will make a great spot for a house, while the rest of the property is covered in a mix of old-growth pine and hardwoods, giving you a private, quiet homeplace. The rolling terrain gives the land some character, and with utilities available, you can start building soon! Whether you're interested in a place to settle down, room to spread out, or even an investment opportunity, the Union 15.5 has plenty to offer.