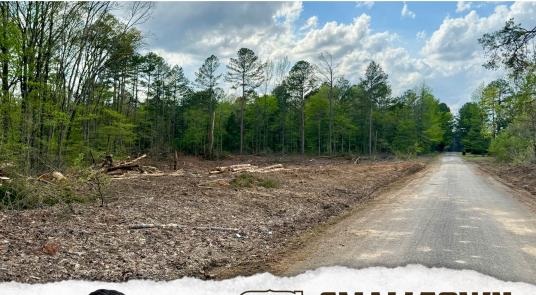

#### PROPERTY INFORMATION:

- 48± Acres
- Recent Clear-Cut
- Some Timber Remains
- Paved Road Frontage
- Seasonal Creek
- Wildlife
- Utilities Available
- Fast Webster School District

### **WELCOME TO THE WEBSTER 48**

IF YOU ARE LOOKING FOR A HUNTING TRACT OR POTENTIAL HOMESITE IN THE COUNTRY, SCHEDULE A VISIT TO TOUR THE WEBSTER 48! Situated on the paved Hohenlinden Road approximately six miles west of Mantee, MS, this versatile 48± acre Webster County property has a lot to offer! The majority of the timber was recently clear-cut, now offering a blank canvas for your vision to come to life. Some timber was intentionally left along the creek drainage for natural beauty and wildlife habitat. The property features gently rolling hills with beautiful views and a seasonal creek meandering about. Wildlife is abundant, with both large and small game frequently spotted throughout the property. For those looking to build, there is potential for a home or cabin site along the road where the utilities are located. The property is located in the East Webster School District.