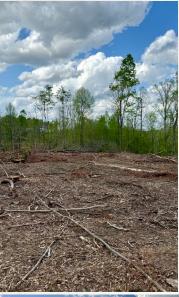

#### PROPERTY INFORMATION:

- 48± Acres
- Recent Clear-Cut
- Some Timber Remains
- Paved Road Frontage
- Seasonal Creek
- Wildlife
- Utilities Available
- Fast Webster School District

### **WELCOME TO THE WEBSTER 48**

IF YOU ARE LOOKING FOR A HUNTING TRACT OR POTENTIAL HOMESITE IN THE COUNTRY, SCHEDULE A VISIT TO TOUR THE WEBSTER 48! Situated on the paved Hohenlinden Road approximately six miles west of Mantee, MS, this versatile 48± acre Webster County property has a lot to offer! The majority of the timber was recently clear-cut, now offering a blank canvas for your vision to come to life. Some timber was intentionally left along the creek drainage for natural beauty and wildlife habitat. The property features gently rolling hills with beautiful views and a seasonal creek meandering about. Wildlife is abundant, with both large and small game frequently spotted throughout the property. For those looking to build, there is potential for a home or cabin site along the road where the utilities are located. The property is located in the East Webster School District.