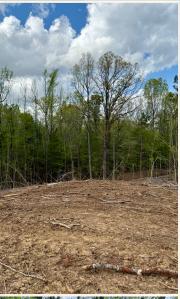

#### PROPERTY INFORMATION:

- 48± Acres
- Recent Clear-Cut
- Some Timber Remains
- Paved Road Frontage
- Seasonal Creek
- Wildlife
- Utilities Available
- Fast Webster School District

### **WELCOME TO THE WEBSTER 48**

IF YOU ARE LOOKING FOR A HUNTING TRACT OR POTENTIAL HOMESITE IN THE COUNTRY, SCHEDULE A VISIT TO TOUR THE WEBSTER 48! Situated on the paved Hohenlinden Road approximately six miles west of Mantee, MS, this versatile 48± acre Webster County property has a lot to offer! The majority of the timber was recently clear-cut, now offering a blank canvas for your vision to come to life. Some timber was intentionally left along the creek drainage for natural beauty and wildlife habitat. The property features gently rolling hills with beautiful views and a seasonal creek meandering about. Wildlife is abundant, with both large and small game frequently spotted throughout the property. For those looking to build, there is potential for a home or cabin site along the road where the utilities are located. The property is located in the East Webster School District.