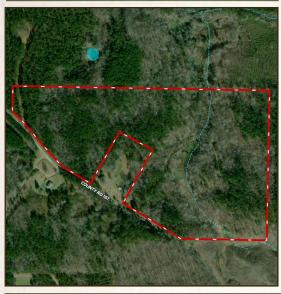

### **WELCOME TO THE WEBSTER 48**

IF YOU ARE LOOKING FOR A HUNTING TRACT OR POTENTIAL HOMESITE IN THE COUNTRY, SCHEDULE A VISIT TO TOUR THE WEBSTER 48! Situated on the paved Hohenlinden Road approximately six miles west of Mantee, MS, this versatile 48± acre Webster County property has a lot to offer! The majority of the timber was recently clear-cut, now offering a blank canvas for your vision to come to life. Some timber was intentionally left along the creek drainage for natural beauty and wildlife habitat. The property features gently rolling hills with beautiful views and a seasonal creek meandering about. Wildlife is abundant, with both large and small game frequently spotted throughout the property. For those looking to build, there is potential for a home or cabin site along the road where the utilities are located. The property is located in the East Webster School District.