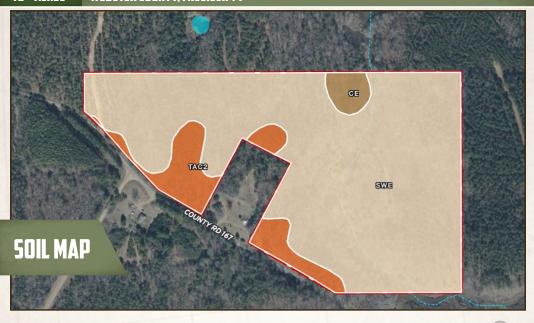

#### MICHAEL COOPER

MANAGING BROKER

C: 662-285-8686

O: 662-338-2027

mcooper@smalltownproperties.com 501 Hwy 12 W Ste. 150B - Starkville, MS 39759

|      | Table 3 F. A.                                                  | a thinks |        |     |       |       |
|------|----------------------------------------------------------------|----------|--------|-----|-------|-------|
| Code | Description                                                    | Acres    | %      | СРІ | NCCPI | CAP ? |
| SWE  | Sweatman-Providence<br>association, 12 to 35<br>percent slopes | 40.55    | 85.95% |     | 39    | 7e ?  |
| TaC2 | Tippah silt loam, 5 to 8 percent slopes, moderately eroded     | 5.36     | 11.36% | _   | 70    | 3e ?  |
| Се   | Chenneby silt loam                                             | 1.27     | 2.69%  | -   | 79    | 2w ?  |