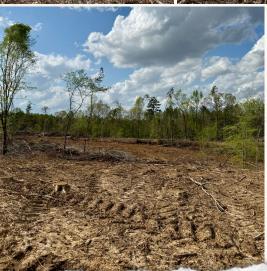

#### PROPERTY INFORMATION:

- 48± Acres
- Recent Clear-Cut
- Some Timber Remains
- Paved Road Frontage
- Seasonal Creek
- Wildlife
- Utilities Available
- Fast Webster School District

### **WELCOME TO THE WEBSTER 48**

IF YOU ARE LOOKING FOR A HUNTING TRACT OR POTENTIAL HOMESITE IN THE COUNTRY, SCHEDULE A VISIT TO TOUR THE WEBSTER 48! Situated on the paved Hohenlinden Road approximately six miles west of Mantee, MS, this versatile 48± acre Webster County property has a lot to offer! The majority of the timber was recently clear-cut, now offering a blank canvas for your vision to come to life. Some timber was intentionally left along the creek drainage for natural beauty and wildlife habitat. The property features gently rolling hills with beautiful views and a seasonal creek meandering about. Wildlife is abundant, with both large and small game frequently spotted throughout the property. For those looking to build, there is potential for a home or cabin site along the road where the utilities are located. The property is located in the East Webster School District.