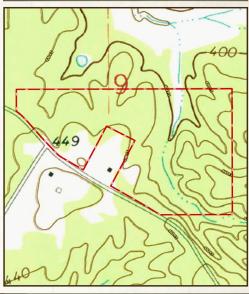

### **TOPOGRAPHY MAP**

Directions From the Intersection of Main Street and Highway 15 in Mantee, MS: Travel 1.5 miles west on Main Street, then turn left onto Mantee Road. Proceed 4.4 miles then turn right onto Hohenlinden Road. The property will be on the right in 1.2 miles.