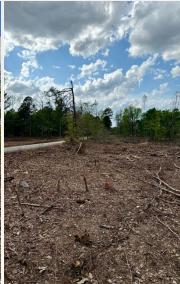

#### PROPERTY INFORMATION:

- 48± Acres
- Recent Clear-Cut
- Some Timber Remains
- Paved Road Frontage
- Seasonal Creek
- Wildlife
- Utilities Available
- Fast Webster School District

### **WELCOME TO THE WEBSTER 48**

IF YOU ARE LOOKING FOR A HUNTING TRACT OR POTENTIAL HOMESITE IN THE COUNTRY, SCHEDULE A VISIT TO TOUR THE WEBSTER 48! Situated on the paved Hohenlinden Road approximately six miles west of Mantee, MS, this versatile 48± acre Webster County property has a lot to offer! The majority of the timber was recently clear-cut, now offering a blank canvas for your vision to come to life. Some timber was intentionally left along the creek drainage for natural beauty and wildlife habitat. The property features gently rolling hills with beautiful views and a seasonal creek meandering about. Wildlife is abundant, with both large and small game frequently spotted throughout the property. For those looking to build, there is potential for a home or cabin site along the road where the utilities are located. The property is located in the East Webster School District.