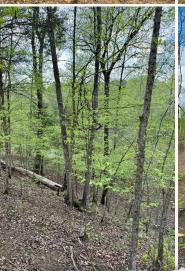

#### PROPERTY INFORMATION:

- 48± Acres
- Recent Clear-Cut
- Some Timber Remains
- Paved Road Frontage
- Seasonal Creek
- Wildlife
- Utilities Available
- Fast Webster School District

### **WELCOME TO THE WEBSTER 48**

IF YOU ARE LOOKING FOR A HUNTING TRACT OR POTENTIAL HOMESITE IN THE COUNTRY, SCHEDULE A VISIT TO TOUR THE WEBSTER 48! Situated on the paved Hohenlinden Road approximately six miles west of Mantee, MS, this versatile 48± acre Webster County property has a lot to offer! The majority of the timber was recently clear-cut, now offering a blank canvas for your vision to come to life. Some timber was intentionally left along the creek drainage for natural beauty and wildlife habitat. The property features gently rolling hills with beautiful views and a seasonal creek meandering about. Wildlife is abundant, with both large and small game frequently spotted throughout the property. For those looking to build, there is potential for a home or cabin site along the road where the utilities are located. The property is located in the East Webster School District.