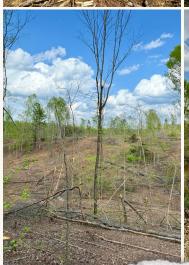

#### PROPERTY INFORMATION:

- 48± Acres
- Recent Clear-Cut
- Some Timber Remains
- Paved Road Frontage
- Seasonal Creek
- Wildlife
- Utilities Available
- Fast Webster School District

### **WELCOME TO THE WEBSTER 48**

IF YOU ARE LOOKING FOR A HUNTING TRACT OR POTENTIAL HOMESITE IN THE COUNTRY, SCHEDULE A VISIT TO TOUR THE WEBSTER 48! Situated on the paved Hohenlinden Road approximately six miles west of Mantee, MS, this versatile 48± acre Webster County property has a lot to offer! The majority of the timber was recently clear-cut, now offering a blank canvas for your vision to come to life. Some timber was intentionally left along the creek drainage for natural beauty and wildlife habitat. The property features gently rolling hills with beautiful views and a seasonal creek meandering about. Wildlife is abundant, with both large and small game frequently spotted throughout the property. For those looking to build, there is potential for a home or cabin site along the road where the utilities are located. The property is located in the East Webster School District.