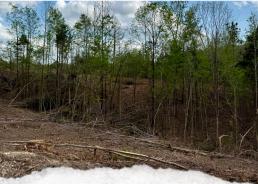

#### PROPERTY INFORMATION:

- 48± Acres
- Recent Clear-Cut
- Some Timber Remains
- Paved Road Frontage
- Seasonal Creek
- Wildlife
- Utilities Available
- Fast Webster School District

### **WELCOME TO THE WEBSTER 48**

IF YOU ARE LOOKING FOR A HUNTING TRACT OR POTENTIAL HOMESITE IN THE COUNTRY, SCHEDULE A VISIT TO TOUR THE WEBSTER 48! Situated on the paved Hohenlinden Road approximately six miles west of Mantee, MS, this versatile 48± acre Webster County property has a lot to offer! The majority of the timber was recently clear-cut, now offering a blank canvas for your vision to come to life. Some timber was intentionally left along the creek drainage for natural beauty and wildlife habitat. The property features gently rolling hills with beautiful views and a seasonal creek meandering about. Wildlife is abundant, with both large and small game frequently spotted throughout the property. For those looking to build, there is potential for a home or cabin site along the road where the utilities are located. The property is located in the East Webster School District.