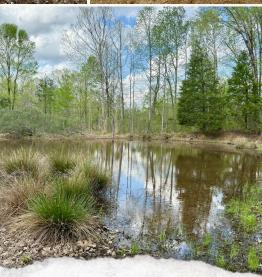

#### PROPERTY INFORMATION:

- 48± Acres
- Recent Clear-Cut
- Some Timber Remains
- Paved Road Frontage
- Seasonal Creek
- Wildlife
- Utilities Available
- Fast Webster School District

### **WELCOME TO THE WEBSTER 48**

IF YOU ARE LOOKING FOR A HUNTING TRACT OR POTENTIAL HOMESITE IN THE COUNTRY, SCHEDULE A VISIT TO TOUR THE WEBSTER 48! Situated on the paved Hohenlinden Road approximately six miles west of Mantee, MS, this versatile 48± acre Webster County property has a lot to offer! The majority of the timber was recently clear-cut, now offering a blank canvas for your vision to come to life. Some timber was intentionally left along the creek drainage for natural beauty and wildlife habitat. The property features gently rolling hills with beautiful views and a seasonal creek meandering about. Wildlife is abundant, with both large and small game frequently spotted throughout the property. For those looking to build, there is potential for a home or cabin site along the road where the utilities are located. The property is located in the East Webster School District.