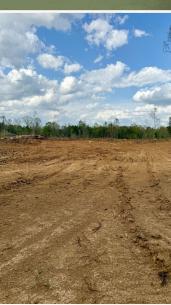

#### PROPERTY INFORMATION:

- 48± Acres
- Recent Clear-Cut
- Some Timber Remains
- Paved Road Frontage
- Seasonal Creek
- Wildlife
- Utilities Available
- Fast Webster School District

### **WELCOME TO THE WEBSTER 48**

IF YOU ARE LOOKING FOR A HUNTING TRACT OR POTENTIAL HOMESITE IN THE COUNTRY, SCHEDULE A VISIT TO TOUR THE WEBSTER 48! Situated on the paved Hohenlinden Road approximately six miles west of Mantee, MS, this versatile 48± acre Webster County property has a lot to offer! The majority of the timber was recently clear-cut, now offering a blank canvas for your vision to come to life. Some timber was intentionally left along the creek drainage for natural beauty and wildlife habitat. The property features gently rolling hills with beautiful views and a seasonal creek meandering about. Wildlife is abundant, with both large and small game frequently spotted throughout the property. For those looking to build, there is potential for a home or cabin site along the road where the utilities are located. The property is located in the East Webster School District.