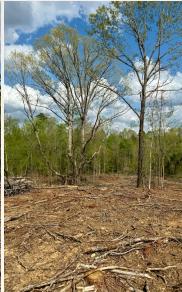

#### PROPERTY INFORMATION:

- 48± Acres
- Recent Clear-Cut
- Some Timber Remains
- Paved Road Frontage
- Seasonal Creek
- Wildlife
- Utilities Available
- Fast Webster School District

### **WELCOME TO THE WEBSTER 48**

IF YOU ARE LOOKING FOR A HUNTING TRACT OR POTENTIAL HOMESITE IN THE COUNTRY, SCHEDULE A VISIT TO TOUR THE WEBSTER 48! Situated on the paved Hohenlinden Road approximately six miles west of Mantee, MS, this versatile 48± acre Webster County property has a lot to offer! The majority of the timber was recently clear-cut, now offering a blank canvas for your vision to come to life. Some timber was intentionally left along the creek drainage for natural beauty and wildlife habitat. The property features gently rolling hills with beautiful views and a seasonal creek meandering about. Wildlife is abundant, with both large and small game frequently spotted throughout the property. For those looking to build, there is potential for a home or cabin site along the road where the utilities are located. The property is located in the East Webster School District.