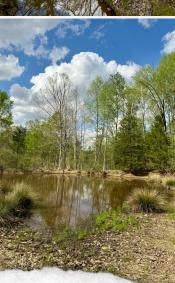

#### PROPERTY INFORMATION:

- 48± Acres
- Recent Clear-Cut
- Some Timber Remains
- Paved Road Frontage
- Seasonal Creek
- Wildlife
- Utilities Available
- Fast Webster School District

### **WELCOME TO THE WEBSTER 48**

IF YOU ARE LOOKING FOR A HUNTING TRACT OR POTENTIAL HOMESITE IN THE COUNTRY, SCHEDULE A VISIT TO TOUR THE WEBSTER 48! Situated on the paved Hohenlinden Road approximately six miles west of Mantee, MS, this versatile 48± acre Webster County property has a lot to offer! The majority of the timber was recently clear-cut, now offering a blank canvas for your vision to come to life. Some timber was intentionally left along the creek drainage for natural beauty and wildlife habitat. The property features gently rolling hills with beautiful views and a seasonal creek meandering about. Wildlife is abundant, with both large and small game frequently spotted throughout the property. For those looking to build, there is potential for a home or cabin site along the road where the utilities are located. The property is located in the East Webster School District.