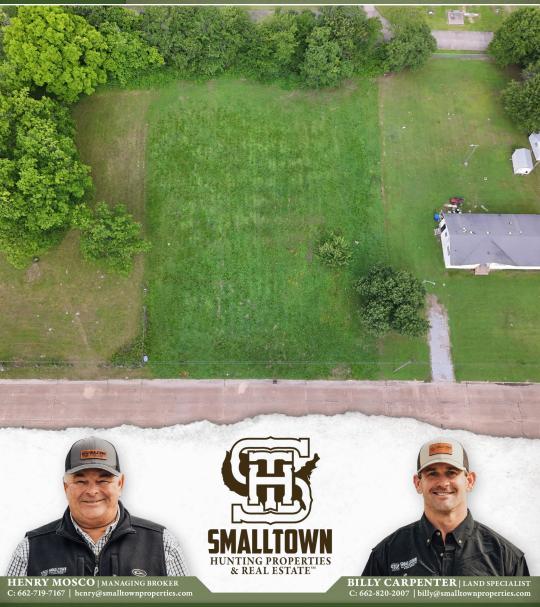

# WELCOME TO THE BOLIVAR 0.69

SITUATED ON SOUTH CHRISMAN AVENUE IN CLEVELAND, MISSISSIPPI, this  $0.69\pm$  acre residential lot presents a prime opportunity for builders, investors, or those looking to build a home in a steadily growing community within Bolivar County. The lot features 150' frontage on South Chrisman Avenue, city water, sewer, Delta Electric power and Atmos gas.

### **PROPERTY INFORMATION:**

- 0.69± Total Acres
- In the City Limits
- Zoned R-2
- 150' Road Frontage
- City Water & Sewer
- Utilities Accessible
- Infrastructure in Place
- Additional Acreage Available