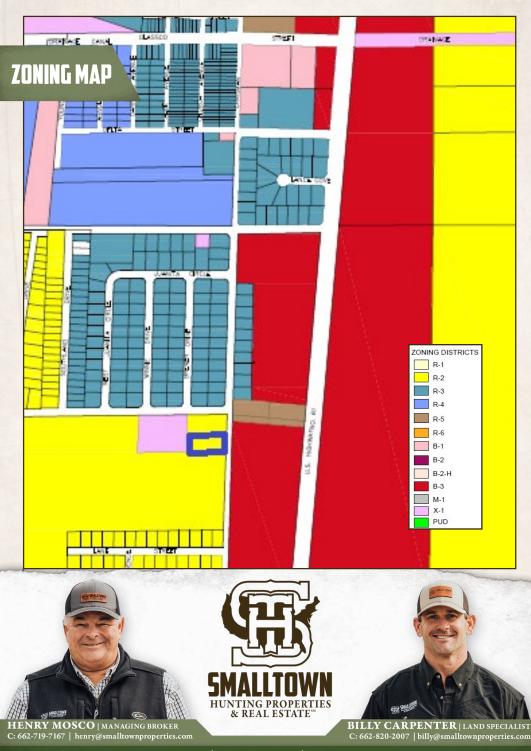

### **PROPERTY INFORMATION:**

- 0.69± Total Acres
- In the City Limits
- Zoned R-2
- 150' Road Frontage
- City Water & Sewer
- Utilities Accessible
- Infrastructure in Place
- Additional Acreage Available