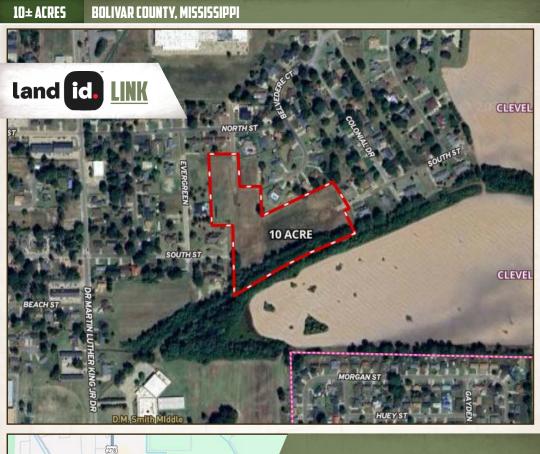

### LOCATION:

- South Street Cleveland, MS 38732
- Colonial Acres Subdivision
- Bolivar County
- 55± Miles W of Grenada
- 114± Miles S of Memphis

#### **COORDINATES:**

• 33.742418, -90.706429

### WELCOME TO THE BOLIVAR 10

LOCATED ON SOUTH STREET IN CLEVELAND, MISSISSIPPI, THIS 10± ACRE RESIDENTIAL DEVELOPMENT TRACT OFFERS A RARE OPPORTUNITY WITHIN THE CITY LIMITS OF ONE OF BOLIVAR COUNTY'S MOST DESIRABLE COMMUNITIES. Positioned just 55 miles west of Grenada and 114 miles south of Memphis, this property sits on the east side of town within the established Colonial Acres subdivision. Zoned R-2 and primed for residential development, the land is already equipped with essential infrastructure, including city water, sewer, storm drains, and underground utilities, significantly reducing initial development costs. Depending on design and layout, the acreage could accommodate approximately 15 residential lots, with the option to divide the property to suit individual or phased development needs.