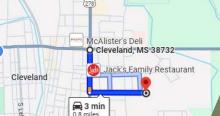

SHALLTOW

HENRY MOSCO | MANAGING BROKER

C: 662-719-7167 | henry@smalltownproperties.com

Directions From the Intersection of Highway 8 & 61: Travel 0.4 miles south on US-61. Turn left on South Street and continue 0.5 miles to the property.

### LINK TO GOOGLE MAP DIRECTIONS

C

**BILLY CARPEN TER** | LAND SPECIALIST C: 662-820-2007 | billy@smalltownproperties.com

701 W. Sunflower Rd - Cleveland, MS 38732 | O: 662-846-1425 | smalltownproperties.com Information is bedieved to be accounter but and guaranteed