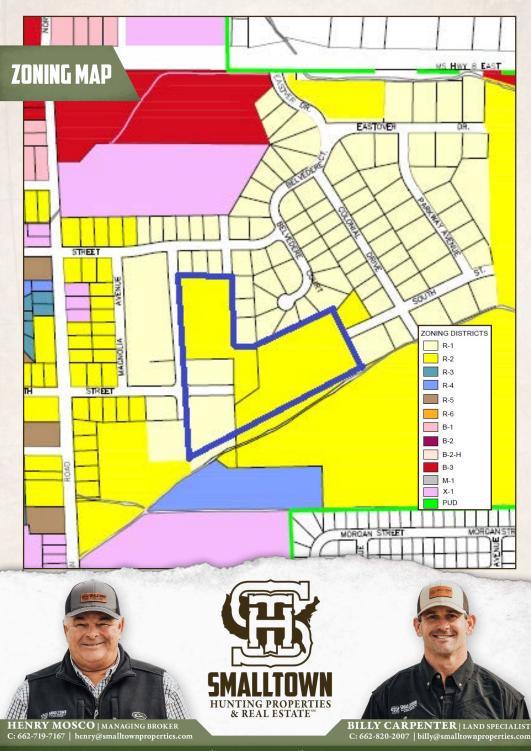

#### **PROPERTY INFORMATION:**

- 10± Total Acres
- In the City Limits
- Zoned R-2
- City Water & Sewer
- Utilities Accessible
- Infrastructure in Place
- Will Divide to Suit
- Additional Acreage Available

### WELCOME TO THE BOLIVAR 10

LOCATED ON SOUTH STREET IN CLEVELAND, MISSISSIPPI, THIS 10± ACRE RESIDENTIAL DEVELOPMENT TRACT OFFERS A RARE OPPORTUNITY WITHIN THE CITY LIMITS OF ONE OF BOLIVAR COUNTY'S MOST DESIRABLE COMMUNITIES. Positioned just 55 miles west of Grenada and 114 miles south of Memphis, this property sits on the east side of town within the established Colonial Acres subdivision. Zoned R-2 and primed for residential development, the land is already equipped with essential infrastructure, including city water, sewer, storm drains, and underground utilities, significantly reducing initial development costs. Depending on design and layout, the acreage could accommodate approximately 15 residential lots, with the option to divide the property to suit individual or phased development needs.