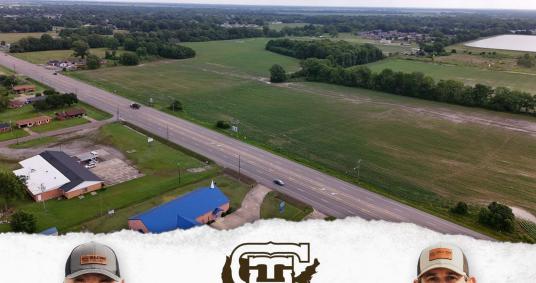

#### **LOCATION:**

- US-61 Cleveland, MS 38732
- Bolivar County
- 55± Miles W of Grenada
- 100± Miles S of Memphis

#### **PROPERTY INFORMATION:**

- 25± Total Acres
- Divided Into 9 Lots
- 200'± Frontage Per Lot
- 600'± Depth Per Lot
- 1,750'± Total Frontage on Hwy 61
- In the City Limits
- City Water & Sewer
- Traffic Count: 15,000 VPD
- Will Divide to Suit
- Additional Acreage Available

### **WELCOME TO THE BOLIVAR 25**

AN EXCELLENT 25± ACRE COMMERCIAL TRACT IS NOW AVAILABLE FOR SALE IN BOLIVAR COUNTY, MS. Located within the city limits of Cleveland, the property is positioned along the east side of US Highway 61 at the southern edge of the city. The tract offers approximately 1,750 feet of total frontage with outstanding visibility and access. Divided into nine 200' x 600' lots, this site offers flexible development potential and can be subdivided to suit. With city water and sewer available and an approximate traffic count of 15,000 vehicles per day, according to MDOT, this land is ideally suited for retail, commercial services, agriculture, or a long-term investment. Soybeans are currently planted. Additional acreage is available.