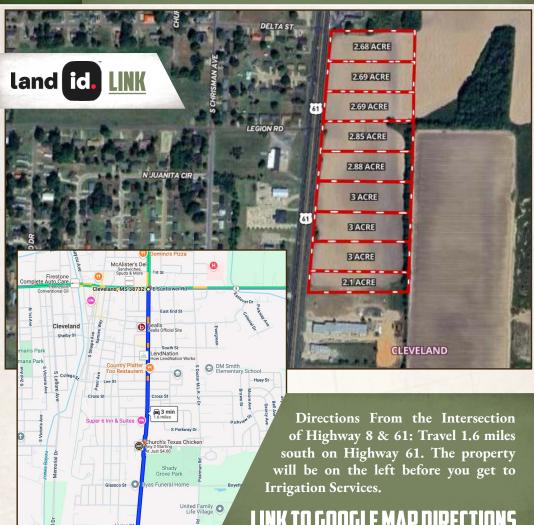

#### **PROPERTY INFORMATION:**

- 25± Total Acres
- Divided Into 9 Lots
- 200'± Frontage Per Lot
- 600'± Depth Per Lot
- 1,750'± Total Frontage on Hwy 61
- In the City Limits
- City Water & Sewer
- Traffic Count: 15,000 VPD
- Will Divide to Suit
- Additional Acreage Available

The lots have not been formally platted and can be adjusted to fit individual uses. To learn more, contact Billy Carpenter or Henry Mosco today!

HENRY MOSCO | MANAGING BROKER C: 662-719-7167 | henry@smalltownproperties.com

<u>LINK TO GOOGLE MAP DIRECTIONS</u>

TL Redmon

HUNTING PROPERTIES & REAL ESTATE

C: 662-820-2007 | billy@smalltownproperties.com