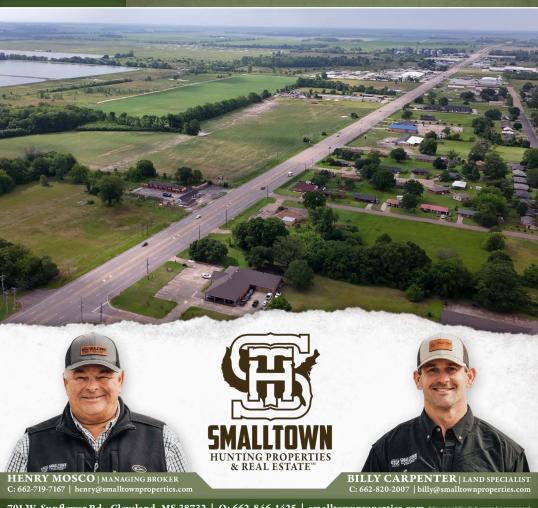

#### **LOCATION:**

- US-61 Cleveland, MS 38732
- Bolivar County
- 55± Miles W of Grenada
- 100± Miles S of Memphis

### **WELCOME TO THE BOLIVAR 25**

AN EXCELLENT 25± ACRE COMMERCIAL TRACT IS NOW AVAILABLE FOR SALE IN BOLIVAR COUNTY, MS. Located within the city limits of Cleveland, the property is positioned along the east side of US Highway 61 at the southern edge of the city. The tract offers approximately 1,750 feet of total frontage with outstanding visibility and access. Divided into nine 200' x 600' lots, this site offers flexible development potential and can be subdivided to suit. With city water and sewer available and an approximate traffic count of 15,000 vehicles per day, according to MDOT, this land is ideally suited for retail, commercial services, agriculture, or a long-term investment. Soybeans are currently planted. Additional acreage is available.