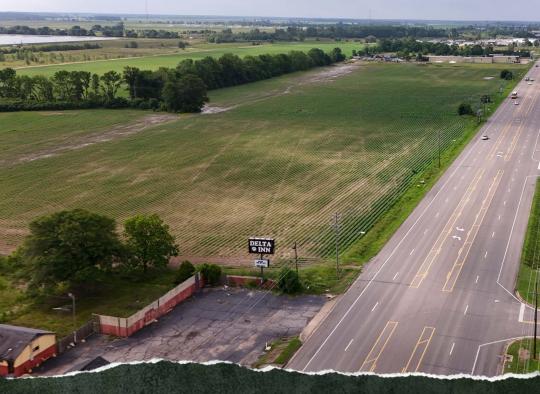

### **WELCOME TO THE BOLIVAR 25**

AN EXCELLENT 25± ACRE COMMERCIAL TRACT IS NOW AVAILABLE FOR SALE IN BOLIVAR COUNTY, MS. Located within the city limits of Cleveland, the property is positioned along the east side of US Highway 61 at the southern edge of the city. The tract offers approximately 1,750 feet of total frontage with outstanding visibility and access. Divided into nine 200' x 600' lots, this site offers flexible development potential and can be subdivided to suit. With city water and sewer available and an approximate traffic count of 15,000 vehicles per day, according to MDOT, this land is ideally suited for retail, commercial services, agriculture, or a long-term investment. Soybeans are currently planted. Additional acreage is available.

#### **PROPERTY INFORMATION:**

- 25± Total Acres
- Divided Into 9 Lots
- 200'± Frontage Per Lot
- 600'± Depth Per Lot
- 1,750'± Total Frontage on Hwy 61
- In the City Limits
- City Water & Sewer
- Traffic Count: 15,000 VPD
- Will Divide to Suit
- Additional Acreage Available