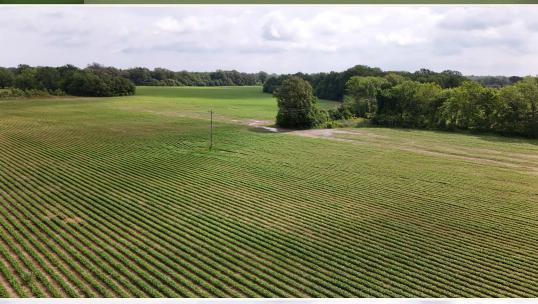

### **WELCOME TO THE BOLIVAR 25**

AN EXCELLENT 25± ACRE COMMERCIAL TRACT IS NOW AVAILABLE FOR SALE IN BOLIVAR COUNTY, MS. Located within the city limits of Cleveland, the property is positioned along the east side of US Highway 61 at the southern edge of the city. The tract offers approximately 1,750 feet of total frontage with outstanding visibility and access. Divided into nine 200' x 600' lots, this site offers flexible development potential and can be subdivided to suit. With city water and sewer available and an approximate traffic count of 15,000 vehicles per day, according to MDOT, this land is ideally suited for retail, commercial services, agriculture, or a long-term investment. Soybeans are currently planted. Additional acreage is available.