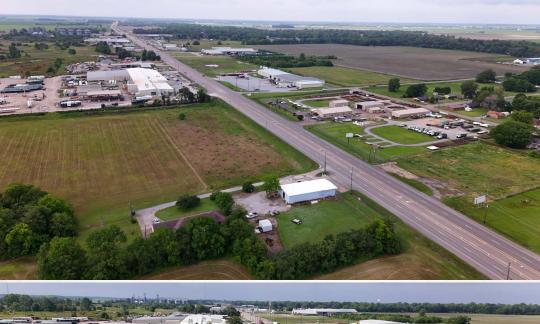

#### **LOCATION:**

- US-61 Cleveland, MS 38732
- Bolivar County
- 55± Miles W of Grenada
- 100± Miles S of Memphis

#### **PROPERTY INFORMATION:**

- 4.86± Total Acres
- Divided Into Four 1± Acre Lots
- 150' Frontage Per Lot
- 300' Depth Per Lot
- 660' Total Frontage on Highway 61
- In the City Limits
- City Water & Sewer
- Traffic Count: 15,000 VPD
- Will Divide to Suit
- Additional Acreage Available

## WELCOME TO THE BOLIVAR 4.86

WELCOME TO THE BOLIVAR 4.86—A COMMERCIAL LAND TRACT NOW FOR SALE, LOCATED WITHIN THE CLEVELAND CITY LIMITS. Situated along the east side of US Highway 61 at the southern edge of the city, the 4.86± acre Bolivar County, MS, property contains approximately 660 feet of total frontage with outstanding visibility and access. Divided into four 1± acre lots, each measuring 150' x 300', this tract offers flexible development potential and can be subdivided to suit. With city water and sewer available and a high traffic count of approximately 15,000 vehicles per day (MDOT), it is ideally suited for retail, commercial services, agriculture, or a long-term investment. Additional acreage is available.