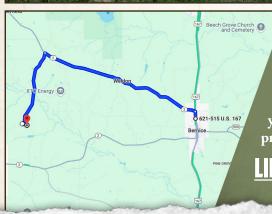

### **HEATH EUBANKS**

SPONSORING BROKER

C: 318-608-7848

O: 318-974-8185

heath@smalltownproperties.com

4848 Main St. - Flora, MS 39071

Directions From Bernice, LA: Travel 8.5 miles west on LA 2 ALT. Turn left onto Hebron Road and continue 4 miles. Turn left onto Hebron Road/ Par Rd 231. At the end of Par Rd 231 you will take oil and gas lease roads to the property.

**LINK TO GOOGLE MAP DIRECTIONS** 