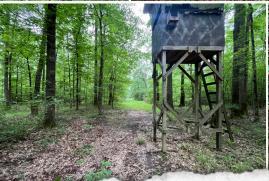

## **WELCOME TO THE CLAIBORNE 80**

WELCOME TO THE CLAIBORNE 80 IN THE WOODS OF LISBON, LOUISIANA. This 80± acre tract has a lot to offer for the outdoorsman. The Claiborne Parish property is situated in the rich Middle Fork Creek bottoms, covered in mature hardwood timber. It will make a fine timber investment as well as providing some excellent deer and turkey habitat. You'll find no shortage of deer and turkey roaming these woods; the possibilities are endless for the ways you can set it up to suit your needs. From food plots to stand locations, the Claiborne 80 is an open slate for the outdoorsman.

Access comes through some old oil and gas lease roads—nothing formal or deeded, but the roads are well maintained enough that you can drive a pickup all the way to the property if needed. There's already a decent internal road system in place, and with just a little work, you could have it running as smoothly as can be. Whether you're looking for a place to manage for wildlife, have a timber investment, or a nice spot to bring the family hunting, you may want to give this one a look.