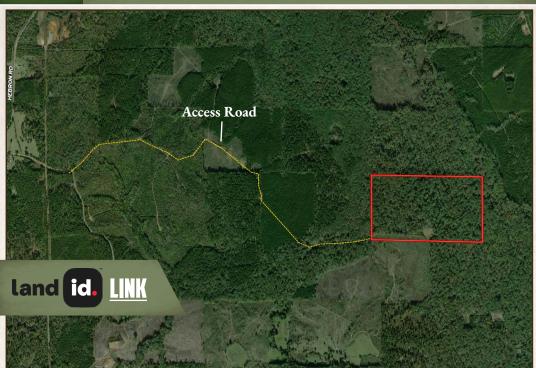

Access comes through some old oil and gas lease roads—nothing formal or deeded, but the roads are well maintained enough that you can drive a pickup all the way to the property if needed. There's already a decent internal road system in place, and with just a little work, you could have it running as smoothly as can be. Whether you're looking for a place to manage for wildlife, have a timber investment, or a nice spot to bring the family hunting, you may want to give this one a look.

### **HEATH EUBANKS**

SPONSORING BROKER

C: 318-608-7848

O: 318-974-8185

heath@smalltownproperties.com

4848 Main St. - Flora, MS 39071

Directions From Bernice, LA: Travel 8.5 miles west on LA 2 ALT. Turn left onto Hebron Road and continue 4 miles. Turn left onto Hebron Road/ Par Rd 231. At the end of Par Rd 231 you will take oil and gas lease roads to the property.