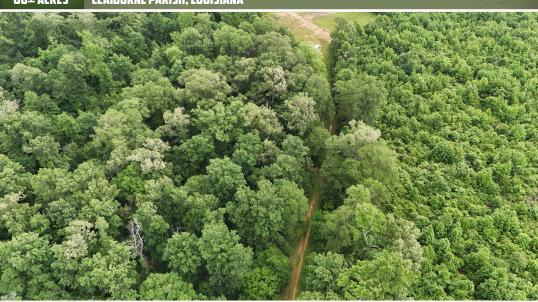

Access comes through some old oil and gas lease roads—nothing formal or deeded, but the roads are well maintained enough that you can drive a pickup all the way to the property if needed. There's already a decent internal road system in place, and with just a little work, you could have it running as smoothly as can be. Whether you're looking for a place to manage for wildlife, have a timber investment, or a nice spot to bring the family hunting, you may want to give this one a look.