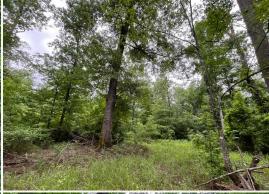

## **WELCOME TO THE CLAIBORNE 80**

WELCOME TO THE CLAIBORNE 80 IN THE WOODS OF LISBON, LOUISIANA. This 80± acre tract has a lot to offer for the outdoorsman. The Claiborne Parish property is situated in the rich Middle Fork Creek bottoms, covered in mature hardwood timber. It will make a fine timber investment as well as providing some excellent deer and turkey habitat. You'll find no shortage of deer and turkey roaming these woods; the possibilities are endless for the ways you can set it up to suit your needs. From food plots to stand locations, the Claiborne 80 is an open slate for the outdoorsman.

## PROPERTY INFORMATION:

- 80± Acres
- No Deeded Access (Access is Historical)
- Hardwood Timber
- Mineral Rights Reserved
- Wildlife