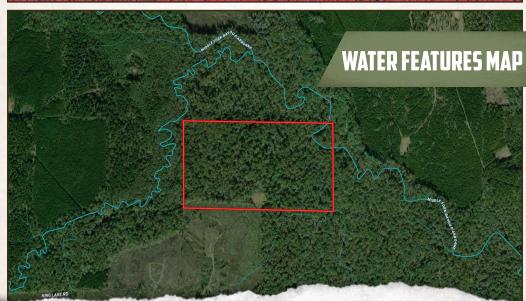

## **WELCOME TO THE CLAIBORNE 80**

WELCOME TO THE CLAIBORNE 80 IN THE WOODS OF LISBON, LOUISIANA. This 80± acre tract has a lot to offer for the outdoorsman. The Claiborne Parish property is situated in the rich Middle Fork Creek bottoms, covered in mature hardwood timber. It will make a fine timber investment as well as providing some excellent deer and turkey habitat. You'll find no shortage of deer and turkey roaming these woods; the possibilities are endless for the ways you can set it up to suit your needs. From food plots to stand locations, the Claiborne 80 is an open slate for the outdoorsman.

## PROPERTY INFORMATION:

- 80± Acres
- No Deeded Access (Access is Historical)
- Hardwood Timber
- Mineral Rights Reserved
- Wildlife