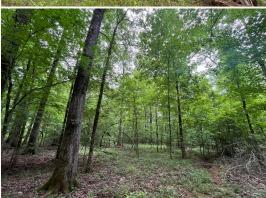

## **WELCOME TO THE CLAIBORNE 80**

WELCOME TO THE CLAIBORNE 80 IN THE WOODS OF LISBON, LOUISIANA. This 80± acre tract has a lot to offer for the outdoorsman. The Claiborne Parish property is situated in the rich Middle Fork Creek bottoms, covered in mature hardwood timber. It will make a fine timber investment as well as providing some excellent deer and turkey habitat. You'll find no shortage of deer and turkey roaming these woods; the possibilities are endless for the ways you can set it up to suit your needs. From food plots to stand locations, the Claiborne 80 is an open slate for the outdoorsman.

Access comes through some old oil and gas lease roads—nothing formal or deeded, but the roads are well maintained enough that you can drive a pickup all the way to the property if needed. There's already a decent internal road system in place, and with just a little work, you could have it running as smoothly as can be. Whether you're looking for a place to manage for wildlife, have a timber investment, or a nice spot to bring the family hunting, you may want to give this one a look.