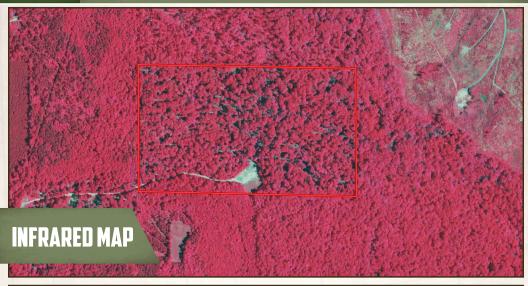

## **WELCOME TO THE CLAIBORNE 80**

WELCOME TO THE CLAIBORNE 80 IN THE WOODS OF LISBON, LOUISIANA. This 80± acre tract has a lot to offer for the outdoorsman. The Claiborne Parish property is situated in the rich Middle Fork Creek bottoms, covered in mature hardwood timber. It will make a fine timber investment as well as providing some excellent deer and turkey habitat. You'll find no shortage of deer and turkey roaming these woods; the possibilities are endless for the ways you can set it up to suit your needs. From food plots to stand locations, the Claiborne 80 is an open slate for the outdoorsman.

## PROPERTY INFORMATION:

- 80± Acres
- No Deeded Access (Access is Historical)
- Hardwood Timber
- Mineral Rights Reserved
- Wildlife