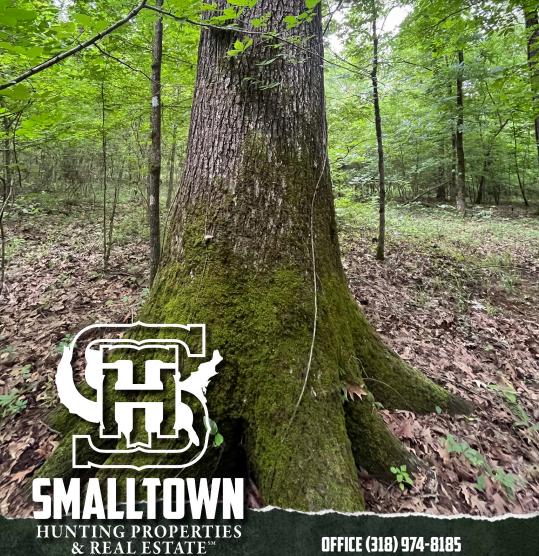

## **WELCOME TO THE CLAIBORNE 80**

WELCOME TO THE CLAIBORNE 80 IN THE WOODS OF LISBON, LOUISIANA. This 80± acre tract has a lot to offer for the outdoorsman. The Claiborne Parish property is situated in the rich Middle Fork Creek bottoms, covered in mature hardwood timber. It will make a fine timber investment as well as providing some excellent deer and turkey habitat. You'll find no shortage of deer and turkey roaming these woods; the possibilities are endless for the ways you can set it up to suit your needs. From food plots to stand locations, the Claiborne 80 is an open slate for the outdoorsman.

## PROPERTY INFORMATION:

- 80± Acres
- No Deeded Access (Access is Historical)
- Hardwood Timber
- Mineral Rights Reserved
- Wildlife