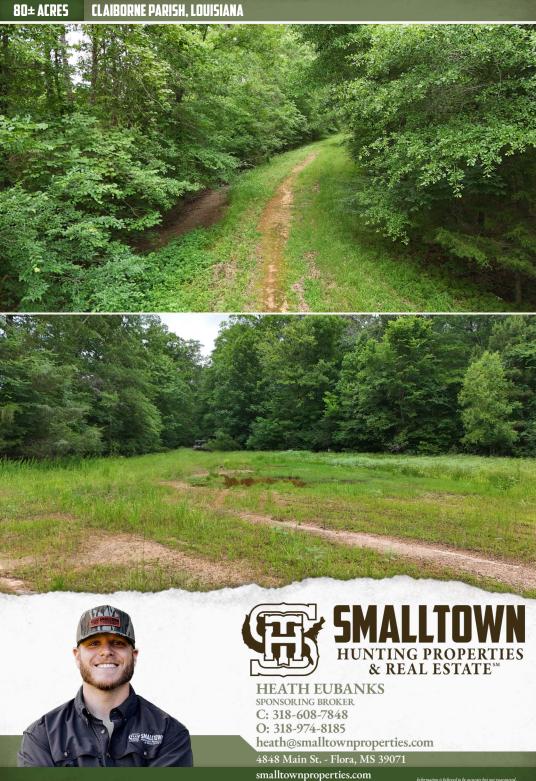

Access comes through some old oil and gas lease roads—nothing formal or deeded, but the roads are well maintained enough that you can drive a pickup all the way to the property if needed. There's already a decent internal road system in place, and with just a little work, you could have it running as smoothly as can be. Whether you're looking for a place to manage for wildlife, have a timber investment, or a nice spot to bring the family hunting, you may want to give this one a look.