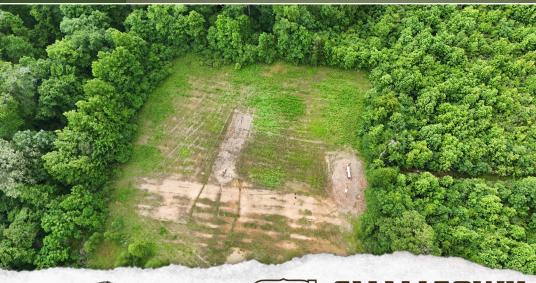

## PROPERTY INFORMATION:

- 80± Acres
- No Deeded Access (Access is Historical)
- Hardwood Timber
- Mineral Rights Reserved
- Wildlife

## **WELCOME TO THE CLAIBORNE 80**

WELCOME TO THE CLAIBORNE 80 IN THE WOODS OF LISBON, LOUISIANA. This 80± acre tract has a lot to offer for the outdoorsman. The Claiborne Parish property is situated in the rich Middle Fork Creek bottoms, covered in mature hardwood timber. It will make a fine timber investment as well as providing some excellent deer and turkey habitat. You'll find no shortage of deer and turkey roaming these woods; the possibilities are endless for the ways you can set it up to suit your needs. From food plots to stand locations, the Claiborne 80 is an open slate for the outdoorsman.