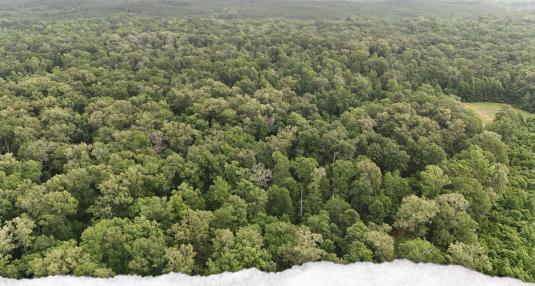

## **WELCOME TO THE CLAIBORNE 80**

WELCOME TO THE CLAIBORNE 80 IN THE WOODS OF LISBON, LOUISIANA. This 80± acre tract has a lot to offer for the outdoorsman. The Claiborne Parish property is situated in the rich Middle Fork Creek bottoms, covered in mature hardwood timber. It will make a fine timber investment as well as providing some excellent deer and turkey habitat. You'll find no shortage of deer and turkey roaming these woods; the possibilities are endless for the ways you can set it up to suit your needs. From food plots to stand locations, the Claiborne 80 is an open slate for the outdoorsman.

## PROPERTY INFORMATION:

- 80± Acres
- No Deeded Access (Access is Historical)
- Hardwood Timber
- Mineral Rights Reserved
- Wildlife