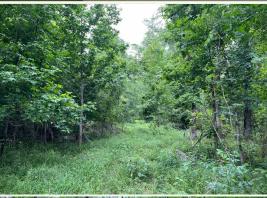

## **WELCOME TO THE CLAIBORNE 80**

WELCOME TO THE CLAIBORNE 80 IN THE WOODS OF LISBON, LOUISIANA. This 80± acre tract has a lot to offer for the outdoorsman. The Claiborne Parish property is situated in the rich Middle Fork Creek bottoms, covered in mature hardwood timber. It will make a fine timber investment as well as providing some excellent deer and turkey habitat. You'll find no shortage of deer and turkey roaming these woods; the possibilities are endless for the ways you can set it up to suit your needs. From food plots to stand locations, the Claiborne 80 is an open slate for the outdoorsman.

Access comes through some old oil and gas lease roads—nothing formal or deeded, but the roads are well maintained enough that you can drive a pickup all the way to the property if needed. There's already a decent internal road system in place, and with just a little work, you could have it running as smoothly as can be. Whether you're looking for a place to manage for wildlife, have a timber investment, or a nice spot to bring the family hunting, you may want to give this one a look.