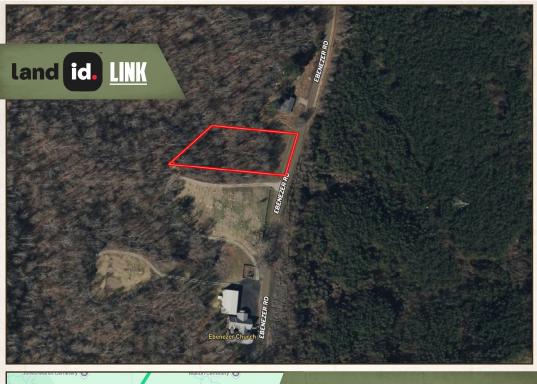

#### LOCATION:

- Ebenezer Road Toone, TN 38381
- Hardeman County
- 6.3± Miles NE of Bolivar
- 24.3± Miles SW of Jackson

#### **COORDINATES:**

• 35.292389, -88.914236

9 min

Sand Beach Lake

actor Supply C

Ervin Cemetery 🚺

Taylor Cer

Directions From Bolivar, TN: Travel 3.1 miles north on TN-125 N/TN-18 N/N Main Street. Turn right onto TN-125 N and proceed 2.8 miles. Make a sharp left on Ebenezer Road and the destination will be on your left in 0.4 miles.

### LINK TO GOOGLE MAP DIRECTIONS

ANNAH BARNES LAND & RESIDENTIAL SPECIALIST C: 662-316-3971 O: 662-238-4077 annah@smalltownproperties.com 50 CR 401 - Oxford, MS 38655 smalltownproperties.com