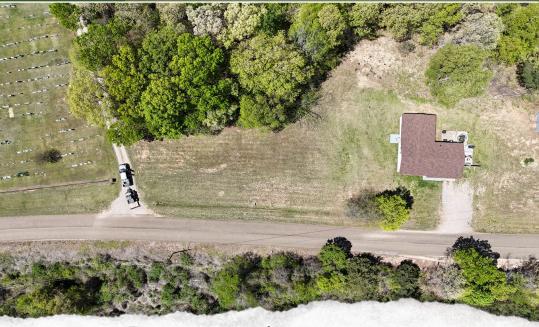

#### **PROPERTY INFORMATION:**

- 1± Total Acres
- 0.3± Acre Home Site
- 0.7± Acre Mature Timber
- Road Frontage
- Electricity at the Road
- Natural Gas is Available

### **WELCOME TO THE HARDEMAN 1**

**DISCOVER THE PERFECT PLACE TO BUILD YOUR DREAM HOME!** Nestled in the peaceful countryside of Hardeman County, TN, is a beautiful  $1\pm$  acre lot. Located just over six miles from Bolivar and roughly 24 miles from Jackson, this property offers the ideal balance of quiet rural living with convenient access to town. The lot features  $0.3\pm$  acres of cleared space ready for your future homesite, while the remaining acreage is covered in mature hardwoods, providing natural privacy and a scenic backdrop. With paved road frontage on Ebenezer Road, access is quick and reliable. Electricity is available at the road, and natural gas is also accessible, making the building process even smoother.