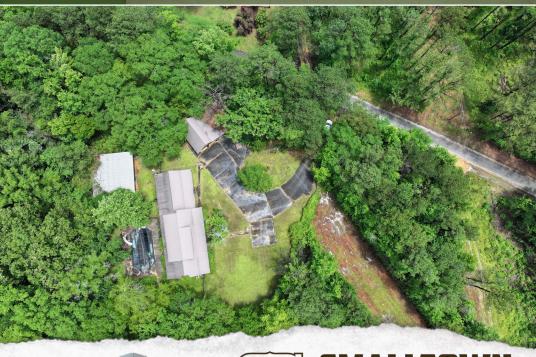

### **PROPERTY INFORMATION:**

- 4± Acres
- 3,232± SqFt Home
- 4 Bedrooms/2 Baths
- Detached Garage with 1 Bath
- 1 Bed/1 Bath Apartment Over Garage
- Poll Barn
- Fenced and Gated
- Paved Road Frontage
- Caledonia School District
- Seller Will Finance

A 3,232± square foot home, built in 1989, offers four bedrooms and two bathrooms, providing the perfect blend of space, privacy, and opportunity. A detached four-stall garage not only offers ample room for vehicles, hobbies, or storage but also features a one-bedroom, one-bath apartment above, ideal for guests, rental income, or a private studio. There is also a poll barn on the property large enough to fit a RV/camper.