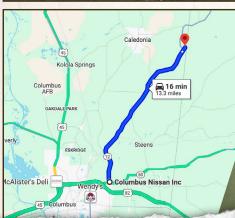

### JACOB HANSON LAND SPECIALIST

C: 662-386-3814

O: 662-338-2027

jacob@smalltownproperties.com

501 Hwy 12 W, Ste 150B - Starkville, MS 39759

Directions From Columbus Nissan, Inc: Turn right on MS-12 E and travel 12.9 miles. Make a slight right on S Smith Mill Road and in 0.4 miles, the destination will be on the left.

> **Physical Address:** 373 S Smith Mill Road Caledonia, MS 39740

**LINK TO GOOGLE MAP DIRECTIONS** 