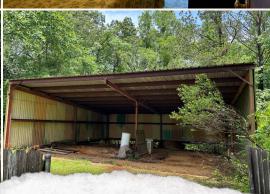

### **PROPERTY INFORMATION:**

- 4± Acres
- 3,232± SqFt Home
- 4 Bedrooms/2 Baths
- Detached Garage with 1 Bath
- 1 Bed/1 Bath Apartment Over Garage
- Poll Barn
- Fenced and Gated
- Paved Road Frontage
- Caledonia School District
- Seller Will Finance

A 3,232± square foot home, built in 1989, offers four bedrooms and two bathrooms, providing the perfect blend of space, privacy, and opportunity. A detached four-stall garage not only offers ample room for vehicles, hobbies, or storage but also features a one-bedroom, one-bath apartment above, ideal for guests, rental income, or a private studio. There is also a poll barn on the property large enough to fit a RV/camper.