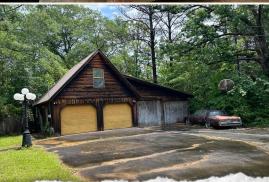

### **PROPERTY INFORMATION:**

- 4± Acres
- 3,232± SqFt Home
- 4 Bedrooms/2 Baths
- Detached Garage with 1 Bath
- 1 Bed/1 Bath Apartment Over Garage
- Poll Barn
- Fenced and Gated
- Paved Road Frontage
- Caledonia School District
- Seller Will Finance

A 3,232± square foot home, built in 1989, offers four bedrooms and two bathrooms, providing the perfect blend of space, privacy, and opportunity. A detached four-stall garage not only offers ample room for vehicles, hobbies, or storage but also features a one-bedroom, one-bath apartment above, ideal for guests, rental income, or a private studio. There is also a poll barn on the property large enough to fit a RV/camper.