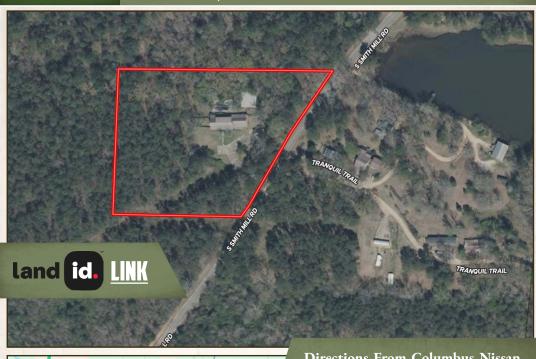

### LOCATION:

- 373 South Smith Mill Road Caledonia, MS 39740
- Lowndes County
- Minutes to the AL State Line
- 4.8± Miles E of Caledonia
- 15.1± Miles NE of Columbus AFB
- 17.3± Miles N of Columbus

### **COORDINATES:**

• 33.6734, -88.2599

### **PROPERTY INFORMATION:**

- 4± Acres
- 3,232± SqFt Home
- 4 Bedrooms/2 Baths
- Detached Garage with 1 Bath
- 1 Bed/1 Bath Apartment Over Garage
- Poll Barn
- Fenced and Gated
- Paved Road Frontage
- Caledonia School District
- Seller Will Finance