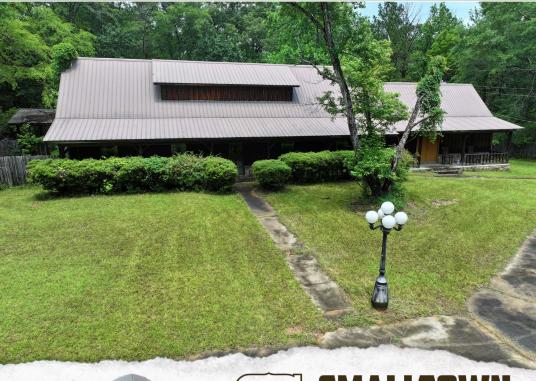

### **PROPERTY INFORMATION:**

- 4± Acres
- 3,232± SqFt Home
- 4 Bedrooms/2 Baths
- Detached Garage with 1 Bath
- 1 Bed/1 Bath Apartment Over Garage
- Poll Barn
- Fenced and Gated
- Paved Road Frontage
- Caledonia School District
- Seller Will Finance

A 3,232± square foot home, built in 1989, offers four bedrooms and two bathrooms, providing the perfect blend of space, privacy, and opportunity. A detached four-stall garage not only offers ample room for vehicles, hobbies, or storage but also features a one-bedroom, one-bath apartment above, ideal for guests, rental income, or a private studio. There is also a poll barn on the property large enough to fit a RV/camper.