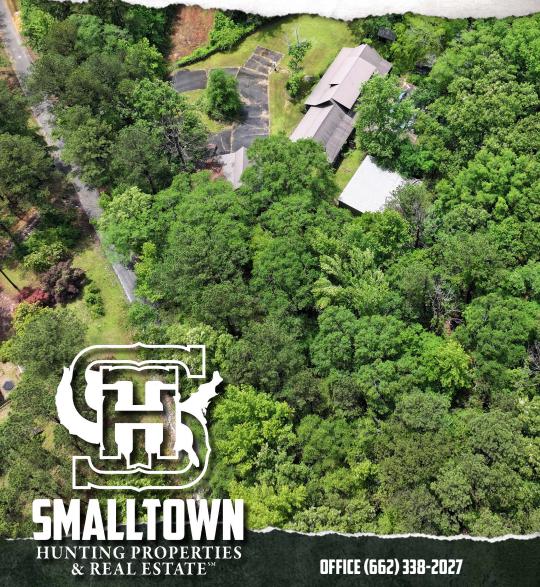

### **PROPERTY INFORMATION:**

- 4± Acres
- 3,232± SqFt Home
- 4 Bedrooms/2 Baths
- Detached Garage with 1 Bath
- 1 Bed/1 Bath Apartment Over Garage
- Poll Barn
- Fenced and Gated
- Paved Road Frontage
- Caledonia School District
- Seller Will Finance

### **WELCOME TO THE LOWNDES 4**

THE LOWNDES 4 IS WAITING FOR SOMEONE TO BRING IT TO LIFE! Situated in the coveted Caledonia School District in Lowndes County, MS, this 4± acre property features a charming "fixer-upper" home offering incredible potential. Whether you're a first-time buyer eager to build equity or an investor looking for your next project, this property is ideal for someone with vision and creativity.

A 3,232± square foot home, built in 1989, offers four bedrooms and two bathrooms, providing the perfect blend of space, privacy, and opportunity. A detached four-stall garage not only offers ample room for vehicles, hobbies, or storage but also features a one-bedroom, one-bath apartment above, ideal for guests, rental income, or a private studio. There is also a poll barn on the property large enough to fit a RV/camper.