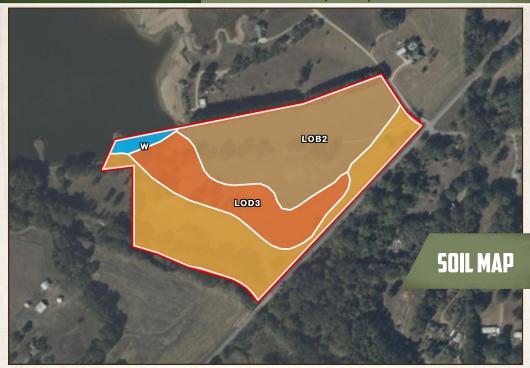

### Boundary 27.08 ac

| SOIL CODE | SOIL DESCRIPTION                                                    | ACRES  | %     | CPI | NCCPI | CAP  |
|-----------|---------------------------------------------------------------------|--------|-------|-----|-------|------|
| LoB2      | Loring silt loam, 2 to 5 percent slopes, moderately eroded, central | 11.01  | 40.66 | 0   | 55    | 3е   |
| Ar        | Ariel silt loam                                                     | 9.45   | 34.9  | 0   | 76    | 2w   |
| LoD3      | Loring silt loam, 8 to 12 percent slopes, severely eroded           | 6.1    | 22.53 | 0   | 41    | 6e   |
| W         | Water                                                               | 0.52   | 1.92  | 0   |       | -    |
| TOTALS    |                                                                     | 27.08( | 100%  | -   | 58.12 | 3.33 |

(\*) Total acres may differ in the second decimal compared to the sum of each acreage soil. This is due to a round error because we only show the acres of each soil with two decimal.