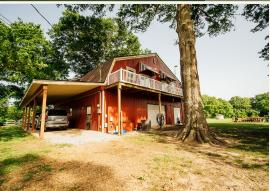

### PROPERTY INFORMATION:

- 28.32± Acres
- 2,160± SqFt Barndominium
  - On the 2nd Level
  - 2 Bedrooms/1 Bath
  - 1 Large Office
- 1 Bedroom/1 Bath Apartment
  - On the 1st Level
- 2 Car Garage
- Access to Kearney Park Lake
- 500'± Lake Frontage
- Lake Pier
- Hay Fields
- Drill-Stem Pipe Fencing
- Multiple Pastures
- Plantation Pines
- Large Scattered Oaks
- Live Creek
- Workshop

A 2,160± square foot barndominium is the focal point, offering two bedrooms and one bathroom upstairs, with a full living room, kitchen, and a large office. Downstairs you will find an apartment with one bedroom and one bath, perfect for guests and family. The property includes a pullthrough garage and one large and one small shop room, ideal for storage and workspace.