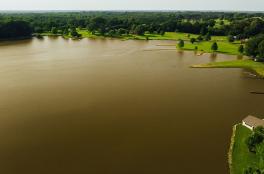

### PROPERTY INFORMATION:

- 28.32± Acres
- 2,160± SqFt Barndominium
  - On the 2nd Level
  - 2 Bedrooms/1 Bath
  - 1 Large Office
- 1 Bedroom/1 Bath Apartment
  - On the 1st Level
- 2 Car Garage
- Access to Kearney Park Lake
- 500'± Lake Frontage
- Lake Pier
- Hay Fields
- Drill-Stem Pipe Fencing
- Multiple Pastures
- Plantation Pines
- Large Scattered Oaks
- Live Creek
- Workshop

### MORE ABOUT THE MADISON 28.32

The land consists of pastureland with large, scattered oaks and a stretch of plantation pines. This former equine farm boasts nearly one mile of durable drill-stem pipe fencing; fill the pastures with horses or cattle, cut hay, or simply enjoy the open ground. With full access to the quiet  $30\pm$  acre Kearney Park lake, you will appreciate a private pier and nearly 500 feet of shore frontage. This property truly offers peaceful country living.