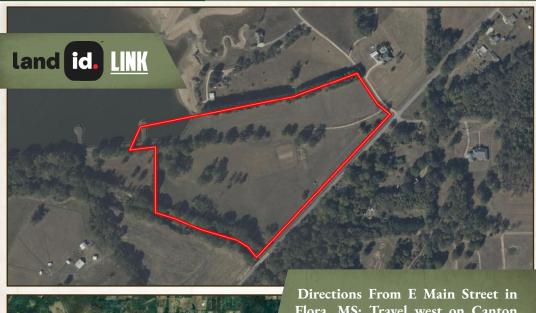

### **BRADEN SMITH**

LAND SPECIALIST

C: 601-757-9193 O: 769-888-2522

braden@smalltownproperties.com

4848 Main St. - Flora, MS 39071

Flora, MS: Travel west on Canton Flora Road. Make a slight right turn on Harris Road and proceed 3.3 miles. Turn right on Livingston Vernon Road and continue 0.4 miles. Turn left on Virlilia Road and proceed 0.6 miles. Turn left on Hidden Lake Road and the destination will be on the left.