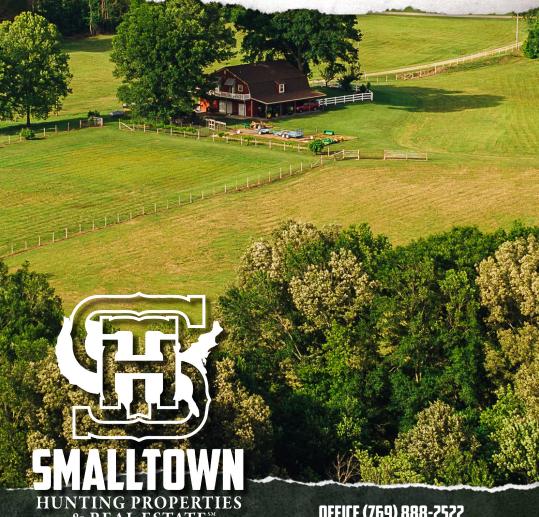

### **103 HIDDEN LAKE ROAD** 28.32 ± ACRES WITH A BARNDOMINIUM FLORA | MADISON COUNTY, MS

\$675,000

NTING PROPERTIES & REAL ESTATE™

OFFICE (769) 888-2522

### **WELCOME TO THE MADISON 28.32**

WELCOME TO THE MADISON 28.32, LOCATED AT 103 HIDDEN LAKE ROAD IN FLORA, MS. Situated in the highly sought-after community of Kearney Park, this 28.32± acre Madison County property offers space and versatility!

### MORE ABOUT THE MADISON 28.32

The land consists of pastureland with large, scattered oaks and a stretch of plantation pines. This former equine farm boasts nearly one mile of durable drill-stem pipe fencing; fill the pastures with horses or cattle, cut hay, or simply enjoy the open ground. With full access to the quiet  $30\pm$  acre Kearney Park lake, you will appreciate a private pier and nearly 500 feet of shore frontage. This property truly offers peaceful country living.