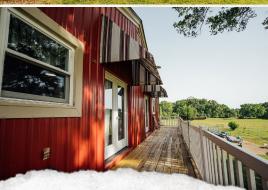

### MORE ABOUT THE MADISON 28.32

The land consists of pastureland with large, scattered oaks and a stretch of plantation pines. This former equine farm boasts nearly one mile of durable drill-stem pipe fencing; fill the pastures with horses or cattle, cut hay, or simply enjoy the open ground. With full access to the quiet  $30\pm$  acre Kearney Park lake, you will appreciate a private pier and nearly 500 feet of shore frontage. This property truly offers peaceful country living.