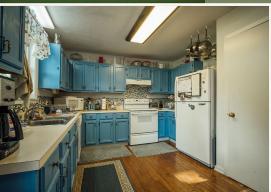

A 2,160± square foot barndominium is the focal point, offering two bedrooms and one bathroom upstairs, with a full living room, kitchen, and a large office. Downstairs you will find an apartment with one bedroom and one bath, perfect for guests and family. The property includes a pullthrough garage and one large and one small shop room, ideal for storage and workspace.