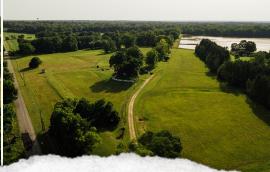

### **WELCOME TO THE MADISON 28.32**

WELCOME TO THE MADISON 28.32, LOCATED AT 103 HIDDEN LAKE ROAD IN FLORA, MS. Situated in the highly sought-after community of Kearney Park, this 28.32± acre Madison County property offers space and versatility!

### MORE ABOUT THE MADISON 28.32

The land consists of pastureland with large, scattered oaks and a stretch of plantation pines. This former equine farm boasts nearly one mile of durable drill-stem pipe fencing; fill the pastures with horses or cattle, cut hay, or simply enjoy the open ground. With full access to the quiet  $30\pm$  acre Kearney Park lake, you will appreciate a private pier and nearly 500 feet of shore frontage. This property truly offers peaceful country living.