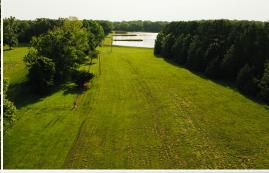

### PROPERTY INFORMATION:

- 28.32± Acres
- 2,160± SqFt Barndominium
  - On the 2nd Level
  - 2 Bedrooms/1 Bath
  - 1 Large Office
- 1 Bedroom/1 Bath Apartment
  - On the 1st Level
- 2 Car Garage
- Access to Kearney Park Lake
- 500'± Lake Frontage
- Lake Pier
- Hay Fields
- Drill-Stem Pipe Fencing
- Multiple Pastures
- Plantation Pines
- Large Scattered Oaks
- Live Creek
- Workshop

### MORE ABOUT THE MADISON 28.32

The land consists of pastureland with large, scattered oaks and a stretch of plantation pines. This former equine farm boasts nearly one mile of durable drill-stem pipe fencing; fill the pastures with horses or cattle, cut hay, or simply enjoy the open ground. With full access to the quiet  $30\pm$  acre Kearney Park lake, you will appreciate a private pier and nearly 500 feet of shore frontage. This property truly offers peaceful country living.