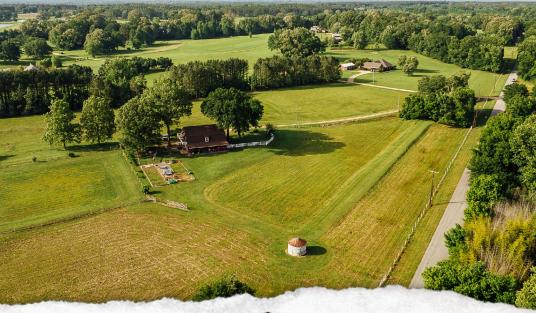

### PROPERTY INFORMATION:

- 28.32± Acres
- 2,160± SqFt Barndominium
  - On the 2nd Level
  - 2 Bedrooms/1 Bath
  - 1 Large Office
- 1 Bedroom/1 Bath Apartment
  - On the 1st Level
- 2 Car Garage
- Access to Kearney Park Lake
- 500'± Lake Frontage
- Lake Pier
- Hay Fields
- Drill-Stem Pipe Fencing
- Multiple Pastures
- Plantation Pines
- Large Scattered Oaks
- Live Creek
- Workshop

### MORE ABOUT THE MADISON 28.32

The land consists of pastureland with large, scattered oaks and a stretch of plantation pines. This former equine farm boasts nearly one mile of durable drill-stem pipe fencing; fill the pastures with horses or cattle, cut hay, or simply enjoy the open ground. With full access to the quiet  $30\pm$  acre Kearney Park lake, you will appreciate a private pier and nearly 500 feet of shore frontage. This property truly offers peaceful country living.