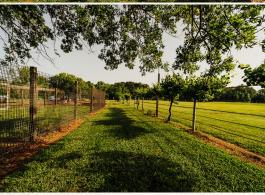

### PROPERTY INFORMATION:

- 28.32± Acres
- 2,160± SqFt Barndominium
  - On the 2nd Level
  - 2 Bedrooms/1 Bath
  - 1 Large Office
- 1 Bedroom/1 Bath Apartment
  - On the 1st Level
- 2 Car Garage
- Access to Kearney Park Lake
- 500'± Lake Frontage
- Lake Pier
- Hay Fields
- Drill-Stem Pipe Fencing
- Multiple Pastures
- Plantation Pines
- Large Scattered Oaks
- Live Creek
- Workshop

### MORE ABOUT THE MADISON 28.32

The land consists of pastureland with large, scattered oaks and a stretch of plantation pines. This former equine farm boasts nearly one mile of durable drill-stem pipe fencing; fill the pastures with horses or cattle, cut hay, or simply enjoy the open ground. With full access to the quiet  $30\pm$  acre Kearney Park lake, you will appreciate a private pier and nearly 500 feet of shore frontage. This property truly offers peaceful country living.