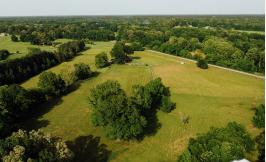

### PROPERTY INFORMATION:

- 28.32± Acres
- 2,160± SqFt Barndominium
  - On the 2nd Level
  - 2 Bedrooms/1 Bath
  - 1 Large Office
- 1 Bedroom/1 Bath Apartment
  - On the 1st Level
- 2 Car Garage
- Access to Kearney Park Lake
- 500'± Lake Frontage
- Lake Pier
- Hay Fields
- Drill-Stem Pipe Fencing
- Multiple Pastures
- Plantation Pines
- Large Scattered Oaks
- Live Creek
- Workshop

### MORE ABOUT THE MADISON 28.32

The land consists of pastureland with large, scattered oaks and a stretch of plantation pines. This former equine farm boasts nearly one mile of durable drill-stem pipe fencing; fill the pastures with horses or cattle, cut hay, or simply enjoy the open ground. With full access to the quiet  $30\pm$  acre Kearney Park lake, you will appreciate a private pier and nearly 500 feet of shore frontage. This property truly offers peaceful country living.