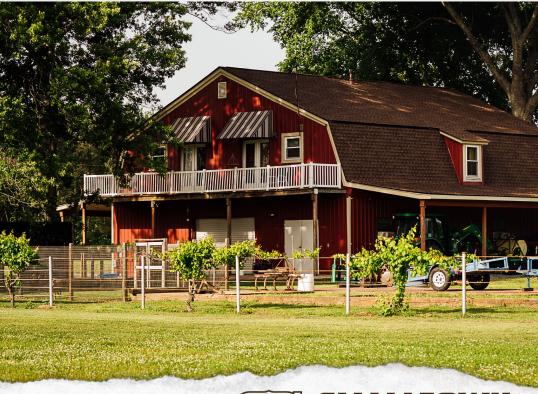

A 2,160± square foot barndominium is the focal point, offering two bedrooms and one bathroom upstairs, with a full living room, kitchen, and a large office. Downstairs you will find an apartment with one bedroom and one bath, perfect for guests and family. The property includes a pullthrough garage and one large and one small shop room, ideal for storage and workspace.

### MORE ABOUT THE MADISON 28.32

The land consists of pastureland with large, scattered oaks and a stretch of plantation pines. This former equine farm boasts nearly one mile of durable drill-stem pipe fencing; fill the pastures with horses or cattle, cut hay, or simply enjoy the open ground. With full access to the quiet  $30\pm$  acre Kearney Park lake, you will appreciate a private pier and nearly 500 feet of shore frontage. This property truly offers peaceful country living.