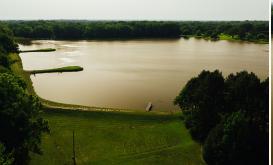

### PROPERTY INFORMATION:

- 28.32± Acres
- 2,160± SqFt Barndominium
  - On the 2nd Level
  - 2 Bedrooms/1 Bath
  - 1 Large Office
- 1 Bedroom/1 Bath Apartment
  - On the 1st Level
- 2 Car Garage
- Access to Kearney Park Lake
- 500'± Lake Frontage
- Lake Pier
- Hay Fields
- Drill-Stem Pipe Fencing
- Multiple Pastures
- Plantation Pines
- Large Scattered Oaks
- Live Creek
- Workshop

### MORE ABOUT THE MADISON 28.32

The land consists of pastureland with large, scattered oaks and a stretch of plantation pines. This former equine farm boasts nearly one mile of durable drill-stem pipe fencing; fill the pastures with horses or cattle, cut hay, or simply enjoy the open ground. With full access to the quiet  $30\pm$  acre Kearney Park lake, you will appreciate a private pier and nearly 500 feet of shore frontage. This property truly offers peaceful country living.