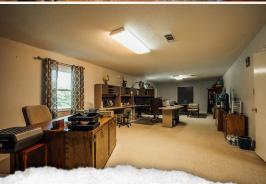

### PROPERTY INFORMATION:

- 28.32± Acres
- 2,160± SqFt Barndominium
  - On the 2nd Level
  - 2 Bedrooms/1 Bath
  - 1 Large Office
- 1 Bedroom/1 Bath Apartment
  - On the 1st Level
- 2 Car Garage
- Access to Kearney Park Lake
- 500'± Lake Frontage
- Lake Pier
- Hay Fields
- Drill-Stem Pipe Fencing
- Multiple Pastures
- Plantation Pines
- Large Scattered Oaks
- Live Creek
- Workshop

A 2,160± square foot barndominium is the focal point, offering two bedrooms and one bathroom upstairs, with a full living room, kitchen, and a large office. Downstairs you will find an apartment with one bedroom and one bath, perfect for guests and family. The property includes a pullthrough garage and one large and one small shop room, ideal for storage and workspace.