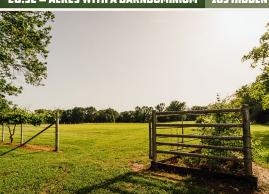

### PROPERTY INFORMATION:

- 28.32± Acres
- 2,160± SqFt Barndominium
  - On the 2nd Level
  - 2 Bedrooms/1 Bath
  - 1 Large Office
- 1 Bedroom/1 Bath Apartment
  - On the 1st Level
- 2 Car Garage
- Access to Kearney Park Lake
- 500'± Lake Frontage
- Lake Pier
- Hay Fields
- Drill-Stem Pipe Fencing
- Multiple Pastures
- Plantation Pines
- Large Scattered Oaks
- Live Creek
- Workshop

### MORE ABOUT THE MADISON 28.32

The land consists of pastureland with large, scattered oaks and a stretch of plantation pines. This former equine farm boasts nearly one mile of durable drill-stem pipe fencing; fill the pastures with horses or cattle, cut hay, or simply enjoy the open ground. With full access to the quiet  $30\pm$  acre Kearney Park lake, you will appreciate a private pier and nearly 500 feet of shore frontage. This property truly offers peaceful country living.