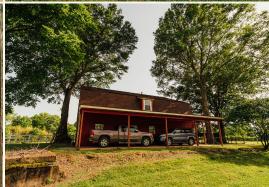

### **WELCOME TO THE MADISON 28.32**

WELCOME TO THE MADISON 28.32, LOCATED AT 103 HIDDEN LAKE ROAD IN FLORA, MS. Situated in the highly sought-after community of Kearney Park, this 28.32± acre Madison County property offers space and versatility!

A 2,160± square foot barndominium is the focal point, offering two bedrooms and one bathroom upstairs, with a full living room, kitchen, and a large office. Downstairs you will find an apartment with one bedroom and one bath, perfect for guests and family. The property includes a pullthrough garage and one large and one small shop room, ideal for storage and workspace.