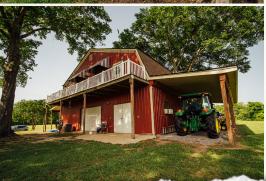

A 2,160± square foot barndominium is the focal point, offering two bedrooms and one bathroom upstairs, with a full living room, kitchen, and a large office. Downstairs you will find an apartment with one bedroom and one bath, perfect for guests and family. The property includes a pullthrough garage and one large and one small shop room, ideal for storage and workspace.

### MORE ABOUT THE MADISON 28.32

The land consists of pastureland with large, scattered oaks and a stretch of plantation pines. This former equine farm boasts nearly one mile of durable drill-stem pipe fencing; fill the pastures with horses or cattle, cut hay, or simply enjoy the open ground. With full access to the quiet  $30\pm$  acre Kearney Park lake, you will appreciate a private pier and nearly 500 feet of shore frontage. This property truly offers peaceful country living.