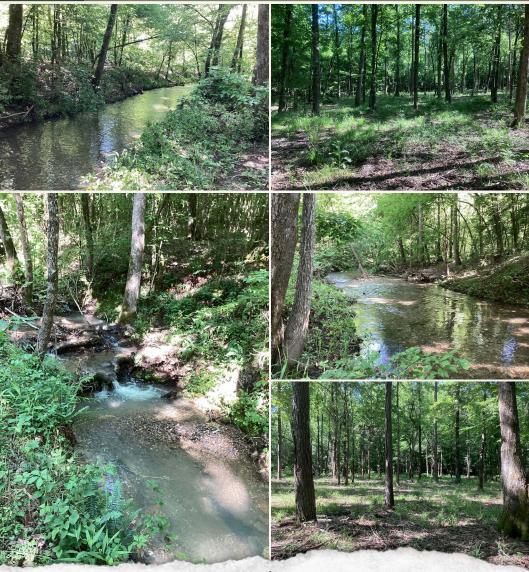

#### **PROPERTY INFORMATION:**

- 10.82± Acres
- Frontage on Kates Creek
- National Forest Boundary
- Cleared Build Site

## WELCOME TO THE MONTGOMERY 10.82

WELCOME TO A NEWLY LISTED PROPERTY IN THE HEART OF THE OUACHITA MOUNTAINS IN WESTERN ARKANSAS: THE MONTGOMERY 10.82. If you are searching for a property away from the rat race of the city, this 10.82± acre tract in Montgomery County has much to offer! Kates Creek, known for its crystal-clear water and being a major tributary to the Ouachita River, meanders across the property. This splendid water feature is just one of the many highlights of the Montgomery 10.82.

The eastern boundary of the acreage has one of the most highly sought-after features in the area: the  $1.8\pm$  million-acre Ouachita National Forest, which offers endless possibilities for hunting, hiking, and exploring...a dream for the outdoor adventurist! What once was a farm on the east side of Kates Creek is now the perfect location for drawing in local wildlife for viewing or hunting. The property is located on Kates Creek Road, maintained by the county. No easements are needed to access the property, giving its owner freedom and peace of mind.