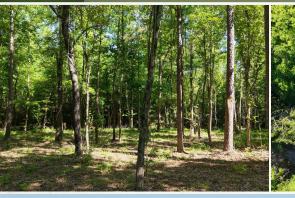

#### **PROPERTY INFORMATION:**

- 10.82± Acres
- Frontage on Kates Creek
- National Forest Boundary
- Cleared Build Site

## WELCOME TO THE MONTGOMERY 10.82

WELCOME TO A NEWLY LISTED PROPERTY IN THE HEART OF THE OUACHITA MOUNTAINS IN WESTERN ARKANSAS: THE MONTGOMERY 10.82. If you are searching for a property away from the rat race of the city, this 10.82± acre tract in Montgomery County has much to offer! Kates Creek, known for its crystal-clear water and being a major tributary to the Ouachita River, meanders across the property. This splendid water feature is just one of the many highlights of the Montgomery 10.82.