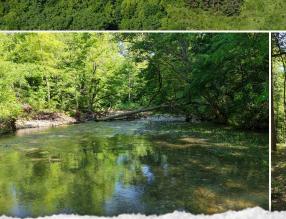

#### **PROPERTY INFORMATION:**

- 10.82± Acres
- Frontage on Kates Creek
- National Forest Boundary
- Cleared Build Site

## WELCOME TO THE MONTGOMERY 10.82

WELCOME TO A NEWLY LISTED PROPERTY IN THE HEART OF THE OUACHITA MOUNTAINS IN WESTERN ARKANSAS: THE MONTGOMERY 10.82. If you are searching for a property away from the rat race of the city, this 10.82± acre tract in Montgomery County has much to offer! Kates Creek, known for its crystal-clear water and being a major tributary to the Ouachita River, meanders across the property. This splendid water feature is just one of the many highlights of the Montgomery 10.82.