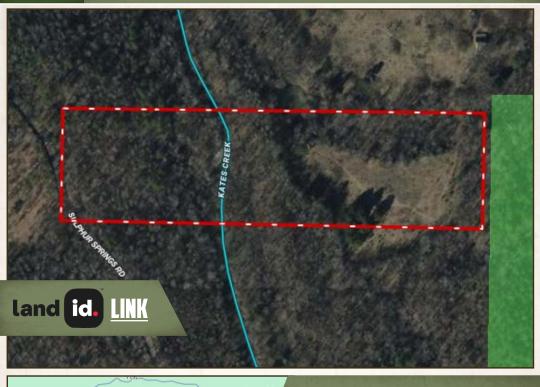

### LOCATION:

- Kates Creek Road Oden, AR 71960
- Montgomery County
- 6.5± Miles S of the Ouachita River
- 6.5± Miles NE of Big Fork Mall
- 7.5± Miles S of Lum and Abner Museum
- 25± Miles E of Mena
- 33± Miles W of Ouachita Lake

#### **PROPERTY INFORMATION:**

- 10.82± Acres
- Frontage on Kates Creek
- National Forest Boundary
- Cleared Build Site

## WELCOME TO THE MONTGOMERY 10.82

WELCOME TO A NEWLY LISTED PROPERTY IN THE HEART OF THE OUACHITA MOUNTAINS IN WESTERN ARKANSAS: THE MONTGOMERY 10.82. If you are searching for a property away from the rat race of the city, this 10.82± acre tract in Montgomery County has much to offer! Kates Creek, known for its crystal-clear water and being a major tributary to the Ouachita River, meanders across the property. This splendid water feature is just one of the many highlights of the Montgomery 10.82.

The eastern boundary of the acreage has one of the most highly sought-after features in the area: the  $1.8\pm$  million-acre Ouachita National Forest, which offers endless possibilities for hunting, hiking, and exploring...a dream for the outdoor adventurist! What once was a farm on the east side of Kates Creek is now the perfect location for drawing in local wildlife for viewing or hunting. The property is located on Kates Creek Road, maintained by the county. No easements are needed to access the property, giving its owner freedom and peace of mind.