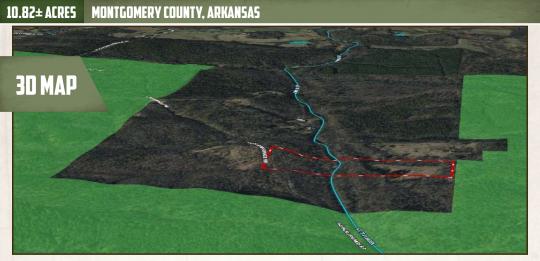

#### **PROPERTY INFORMATION:**

- 10.82± Acres
- Frontage on Kates Creek
- National Forest Boundary
- Cleared Build Site

The eastern boundary of the acreage has one of the most highly sought-after features in the area: the  $1.8\pm$  million-acre Ouachita National Forest, which offers endless possibilities for hunting, hiking, and exploring...a dream for the outdoor adventurist! What once was a farm on the east side of Kates Creek is now the perfect location for drawing in local wildlife for viewing or hunting. The property is located on Kates Creek Road, maintained by the county. No easements are needed to access the property, giving its owner freedom and peace of mind.