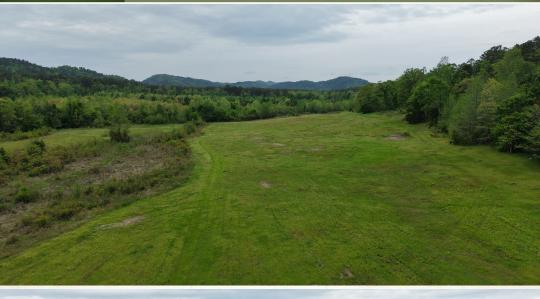

The ten separate tracts range in elevation from 840 feet to 1,005 feet. Electricity is easily accessible for your convenience.

The five northern tracts include a mountaintop of your own! Unbelievable views of the Ouachita Mountains, particularly Grapevine Mountain directly to the north, offer a unique perspective, making it one of the best locations for a future residence in the area. If a mountain view is a must, these outstanding tracts are worth considering!

### **MORE ABOUT THE MONTGOMERY TRACTS**

The five southern tracts each border the Ouachita National Forest, where unlimited outdoor adventures abound year-round—hunting, hiking, and exploring. If livestock or a hobby farm is on your radar, these tracts are also ideal for renovating into improved pasture or hay ground. A meandering spring can be utilized as a water supply for a large pond or even a lake.

This area is known for large amounts of public land, recreational areas, hunting, fishing, ATV riding, and live water. For those who crave the outdoors, there are endless opportunities to indulge in at your leisure.