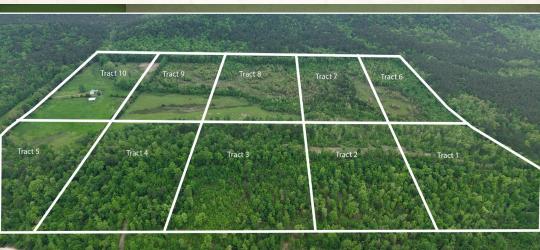

## **TEN 10 ± ACRE TRACTS MONTGOMERY COUNTY, AR** TRACTS 1-5: \$12,000/ACRE | TRACTS 6-10: \$8,000/ACRE

Property Lines are Approximate

OFFICE (479) 588-1034 | WWW.SMALLTOWNPROPERTIES.COM

#### **PROPERTY INFORMATION:**

- 100± Total Acres
- 10 Individual Tracts
- Tracts 1-5: \$12,000/Acre
- Tracts 6-10: \$8,000/Acre
- Electricity Available
- National Forest Boundaries on Multiple Tracts

LUKE ALSTON, ALC EXECUTIVE BROKER C: 479-234-1376 O: 479-588-1034 lukealston@smalltownproperties.com 5607 Highway 71 South - Cove, AR 71937

The ten separate tracts range in elevation from 840 feet to 1,005 feet. Electricity is easily accessible for your convenience.

The five northern tracts include a mountaintop of your own! Unbelievable views of the Ouachita Mountains, particularly Grapevine Mountain directly to the north, offer a unique perspective, making it one of the best locations for a future residence in the area. If a mountain view is a must, these outstanding tracts are worth considering!

### **MORE ABOUT THE MONTGOMERY TRACTS**

The five southern tracts each border the Ouachita National Forest, where unlimited outdoor adventures abound year-round—hunting, hiking, and exploring. If livestock or a hobby farm is on your radar, these tracts are also ideal for renovating into improved pasture or hay ground. A meandering spring can be utilized as a water supply for a large pond or even a lake.

Each tract will be surveyed for exact acreage and property boundaries, giving you the option to define your space. Purchase one or multiple tracts! If you desire to live the country life with many options for recreation, these tracts can make that happen for you!