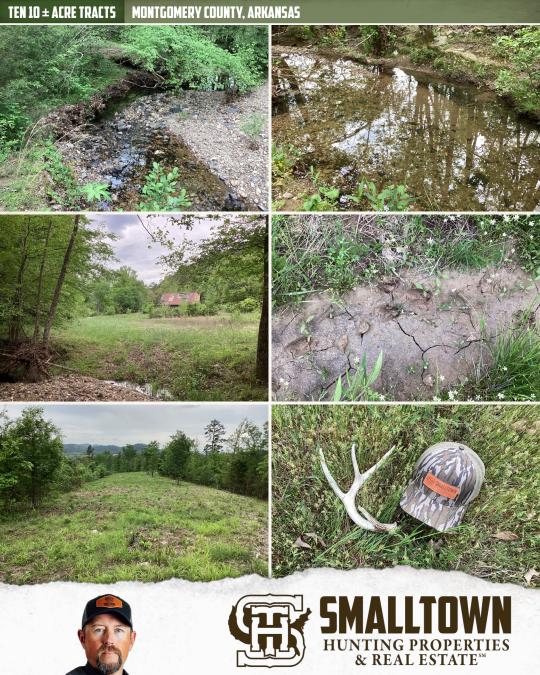

### **MORE ABOUT THE MONTGOMERY TRACTS**

The five southern tracts each border the Ouachita National Forest, where unlimited outdoor adventures abound year-round—hunting, hiking, and exploring. If livestock or a hobby farm is on your radar, these tracts are also ideal for renovating into improved pasture or hay ground. A meandering spring can be utilized as a water supply for a large pond or even a lake.

This area is known for large amounts of public land, recreational areas, hunting, fishing, ATV riding, and live water. For those who crave the outdoors, there are endless opportunities to indulge in at your leisure.