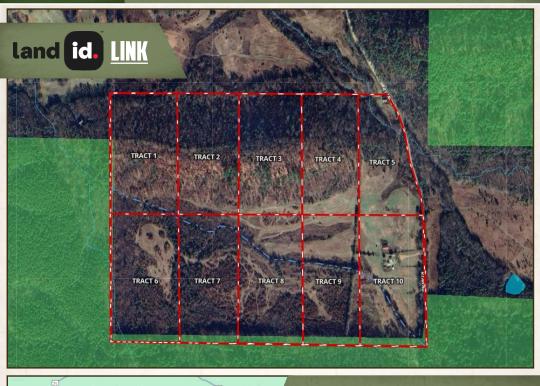

#### **PROPERTY INFORMATION:**

- 100± Total Acres
- 10 Individual Tracts
- Tracts 1-5: \$12,000/Acre
- Tracts 6-10: \$8,000/Acre
- Electricity Available
- National Forest Boundaries on Multiple Tracts

LUKE ALSTON, ALC EXECUTIVE BROKER C: 479-234-1376 O: 479-588-1034 lukealston@smalltownproperties.com 5607 Highway 71 South - Cove, AR 71937

Each tract will be surveyed for exact acreage and property boundaries, giving you the option to define your space. Purchase one or multiple tracts! If you desire to live the country life with many options for recreation, these tracts can make that happen for you!