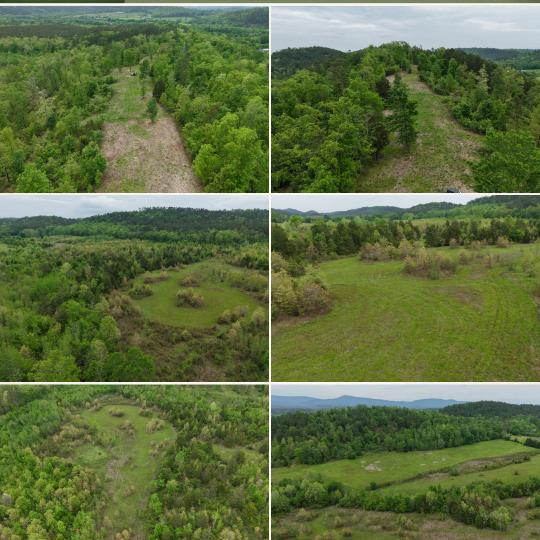

The ten separate tracts range in elevation from 840 feet to 1,005 feet. Electricity is easily accessible for your convenience.

The five northern tracts include a mountaintop of your own! Unbelievable views of the Ouachita Mountains, particularly Grapevine Mountain directly to the north, offer a unique perspective, making it one of the best locations for a future residence in the area. If a mountain view is a must, these outstanding tracts are worth considering!

### **MORE ABOUT THE MONTGOMERY TRACTS**

The five southern tracts each border the Ouachita National Forest, where unlimited outdoor adventures abound year-round—hunting, hiking, and exploring. If livestock or a hobby farm is on your radar, these tracts are also ideal for renovating into improved pasture or hay ground. A meandering spring can be utilized as a water supply for a large pond or even a lake.

This area is known for large amounts of public land, recreational areas, hunting, fishing, ATV riding, and live water. For those who crave the outdoors, there are endless opportunities to indulge in at your leisure.