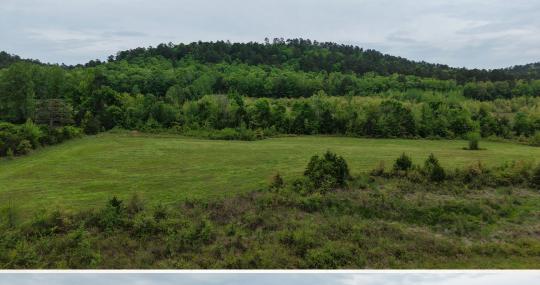

The ten separate tracts range in elevation from 840 feet to 1,005 feet. Electricity is easily accessible for your convenience.

The five northern tracts include a mountaintop of your own! Unbelievable views of the Ouachita Mountains, particularly Grapevine Mountain directly to the north, offer a unique perspective, making it one of the best locations for a future residence in the area. If a mountain view is a must, these outstanding tracts are worth considering!

### **MORE ABOUT THE MONTGOMERY TRACTS**

The five southern tracts each border the Ouachita National Forest, where unlimited outdoor adventures abound year-round—hunting, hiking, and exploring. If livestock or a hobby farm is on your radar, these tracts are also ideal for renovating into improved pasture or hay ground. A meandering spring can be utilized as a water supply for a large pond or even a lake.

This area is known for large amounts of public land, recreational areas, hunting, fishing, ATV riding, and live water. For those who crave the outdoors, there are endless opportunities to indulge in at your leisure.