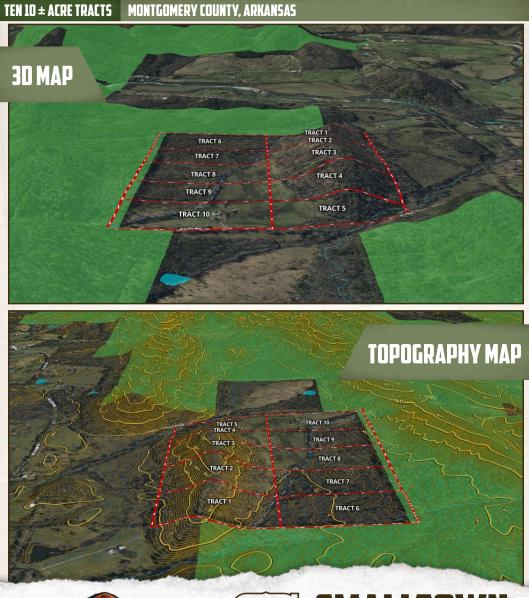

#### **PROPERTY INFORMATION:**

- 100± Total Acres
- 10 Individual Tracts
- Tracts 1-5: \$12,000/Acre
- Tracts 6-10: \$8,000/Acre
- Electricity Available
- National Forest Boundaries on Multiple Tracts

LUKE ALSTON, ALC EXECUTIVE BROKER C: 479-234-1376 O: 479-588-1034 lukealston@smalltownproperties.com 5607 Highway 71 South - Cove, AR 71937

The ten separate tracts range in elevation from 840 feet to 1,005 feet. Electricity is easily accessible for your convenience.

The five northern tracts include a mountaintop of your own! Unbelievable views of the Ouachita Mountains, particularly Grapevine Mountain directly to the north, offer a unique perspective, making it one of the best locations for a future residence in the area. If a mountain view is a must, these outstanding tracts are worth considering!

Each tract will be surveyed for exact acreage and property boundaries, giving you the option to define your space. Purchase one or multiple tracts! If you desire to live the country life with many options for recreation, these tracts can make that happen for you!