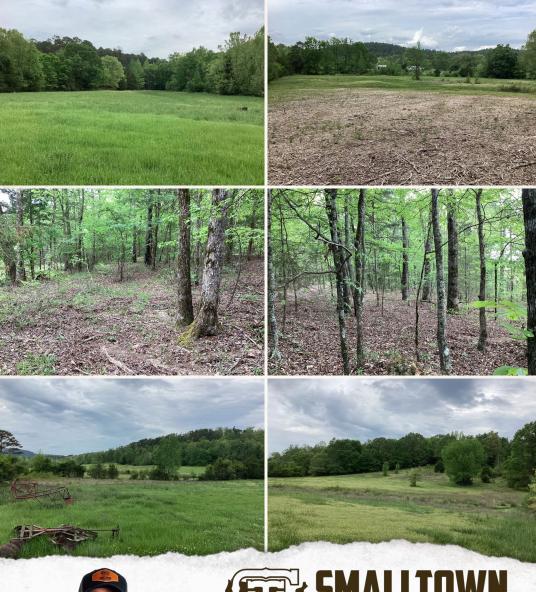

### **WELCOME TO THE MONTGOMERY TRACTS**

**ARE YOU LOOKING FOR A PERFECT GETAWAY OR PLACE TO BUILD YOUR DREAM HOME?** Choose between ten 10<sup>±</sup> acre tracts situated off Ryan Road in Montgomery County, Arkansas. Located in the little community of Pine Ridge, made famous by the Lum and Abner Radio Broadcast from the 1930s to the 1950s, these tracts offer various options: future residence, recreational opportunities, and everything in between.

The ten separate tracts range in elevation from 840 feet to 1,005 feet. Electricity is easily accessible for your convenience.

The five northern tracts include a mountaintop of your own! Unbelievable views of the Ouachita Mountains, particularly Grapevine Mountain directly to the north, offer a unique perspective, making it one of the best locations for a future residence in the area. If a mountain view is a must, these outstanding tracts are worth considering!

### **MORE ABOUT THE MONTGOMERY TRACTS**

The five southern tracts each border the Ouachita National Forest, where unlimited outdoor adventures abound year-round—hunting, hiking, and exploring. If livestock or a hobby farm is on your radar, these tracts are also ideal for renovating into improved pasture or hay ground. A meandering spring can be utilized as a water supply for a large pond or even a lake.