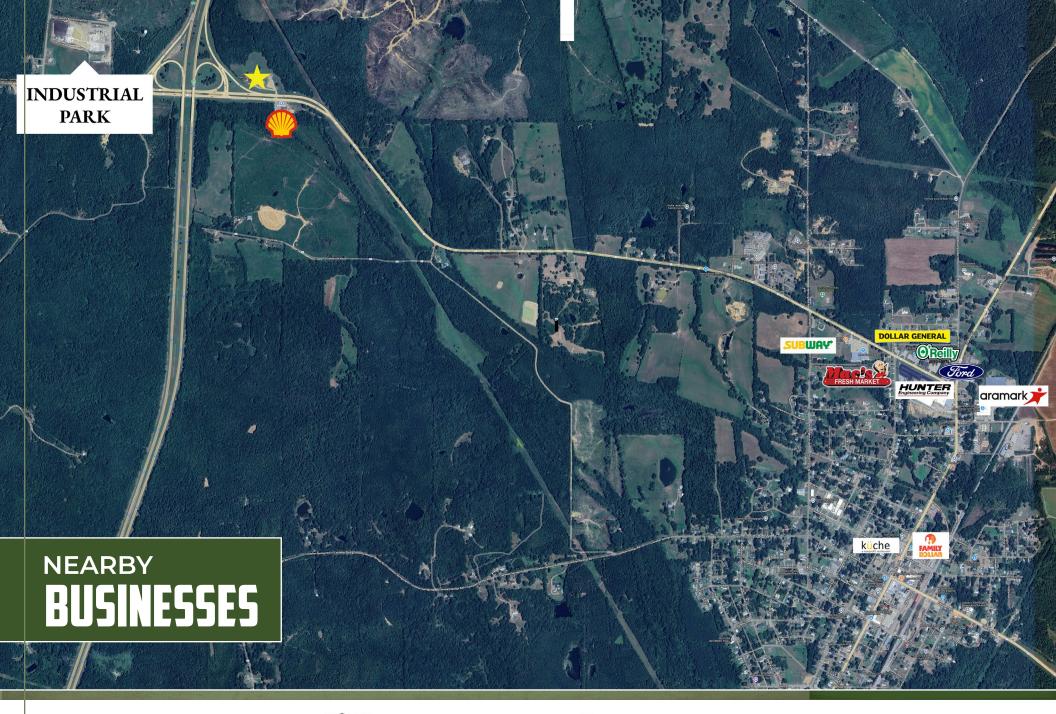

Holmes County lies at the intersection of Interstate 55 and Highway 12, providing direct north-south access to Memphis and Jackson, and serving as an essential east-west corridor for regional traffic. This prime location makes Holmes County a valuable stopover for logistics, hospitality, fuel services, and retail businesses. With easy connectivity to major markets, the area is well-suited for developers seeking to capitalize on increasing traffic flow and the potential for commercial expansion. Holmes County offers a supportive environment for commercial projects, with ample land availability, favorable zoning, and growing interest from investors and entrepreneurs. Its central location, proximity to larger developing areas like Canton and Grenada, and access to key transportation routes make it a promising option for those seeking long-term growth potential in central Mississippi.

#### TAX INFORMATION:

· 2024 - \$13,980.29

O: 769-888-2522 SMALLTOWNPROPERTIES.COM

Welcome to the Oak Tree Inn in Holmes County, MS! Situated just off Interstate 55 at Exit 156, this 40-room hotel presents an excellent opportunity for investors or business owners looking to expand their commercial property holdings. Built around the year 2000, the Oak Tree Inn offers both convenience and potential in one of central Mississippi's most accessible locations. Strategically located between Canton to the south and Grenada to the north—both

areas experiencing significant commercial development—this 4± acre property is positioned to benefit from increasing traffic along the I-55 corridor. Boasting frontage along Highway 12 and Interstate 55, the Oak Tree Inn serves as a natural stop for travelers, truckers, and visitors heading to or from key destinations across the state. The Oak Tree Inn is ideal for those seeking to revitalize and operate a hospitality business in a growing area or for those interested in