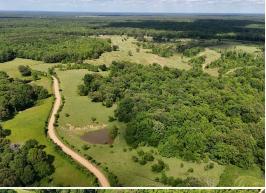

#### PROPERTY INFORMATION:

- 42.2± Acres
- Frontage on Indian Creek Road
- Rolling Terrain
- Cattle Pond
- Hardwood Draw
- Mostly Fenced for Cattle
- Homesite
- Deer, Turkey & Small Game
- Power On Site
- New Survey Available

The land is partially fenced with some cattle pastures and a small pond. You will find mixed hardwoods and plentiful wildlife. Over the years, many turkeys and deer have been harvested. If you are interested in building your dream home or a weekend retreat, there are several access points with gated entrances. For your convenience, power is available on site. A new survey was recently completed and is available.