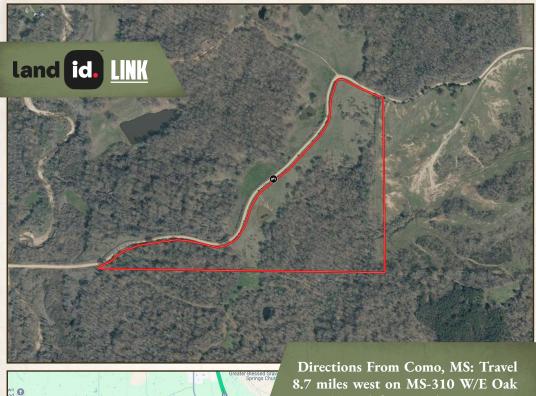

#### LUKE HEISKELL

LAND SPECIALIST

C: 662-719-5305 O: 662-238-4077

lheiskell@smalltownproperties.com

50 CR 401 - Oxford, MS 38655

Acbrayer Trucking

Tri Lake Asphalt

Street. Turn left onto Pleasant Grove Road and continue 1.5 miles. Turn right onto Avant Road and proceed 1.1 miles. Turn left onto Indian Creek Road and in 0.6 miles the property will be on the left.

**LINK TO GOOGLE MAP DIRECTIONS** 

McGehee-White Cemetery

Peach Creek Baptist Church