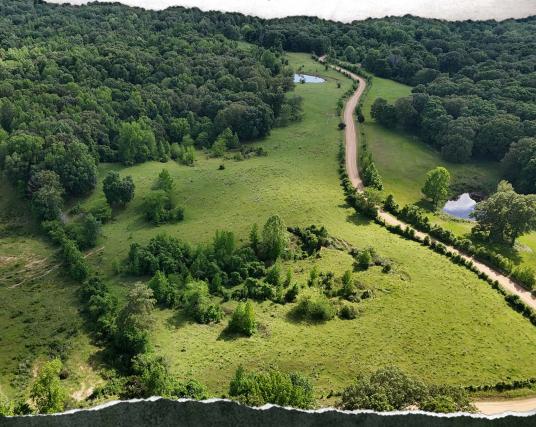

#### **WELCOME TO THE PANOLA 42.2**

WELCOME TO THE PANOLA 42.2, A WONDERFULLY LAID-OUT PARCEL WITH LOADS OF POTENTIAL! Located on Indian Creek Road between Crenshaw and Como, this 42.2± acre Panola County, MS property offers recreational and hunting opportunities, a home site, room for your cattle, and more.

The land is partially fenced with some cattle pastures and a small pond. You will find mixed hardwoods and plentiful wildlife. Over the years, many turkeys and deer have been harvested. If you are interested in building your dream home or a weekend retreat, there are several access points with gated entrances. For your convenience, power is available on site. A new survey was recently completed and is available.