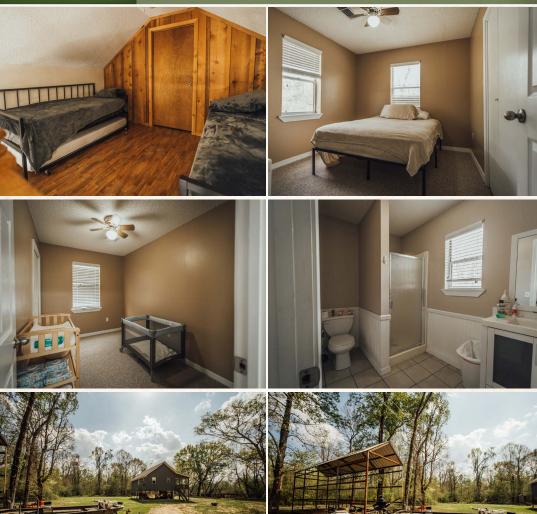

## **PROPERTY INFORMATION:**

- 34± Total Acres
- 3.5± Acre Pond
- 2 Bedroom/1 Bath Cabin with a Loft
- Wooded
- Frontage on the Pearl River
- Shed
- Food Plots

DEWAYNE ATKINSON LAND SPECIALIST C: 601-832-3075 O: 769-888-2522 dewayne@smalltownproperties.com 4848 Main St. - Flora, MS 39071

Enjoy the two-bedroom, one-bath cabin with a loft—the perfect retreat! Step onto the covered porch and take in the views of the Pearl River, where deer, ducks, and other wildlife are frequent visitors. When it comes to fishing, you've got options—a private  $3.5\pm$  acre pond serves as your personal fishing hole, a peaceful alternative to the public waters of the river. Whether casting a line in the pond, exploring the property's food plots, or utilizing its road system, there are endless ways to enjoy the outdoors.