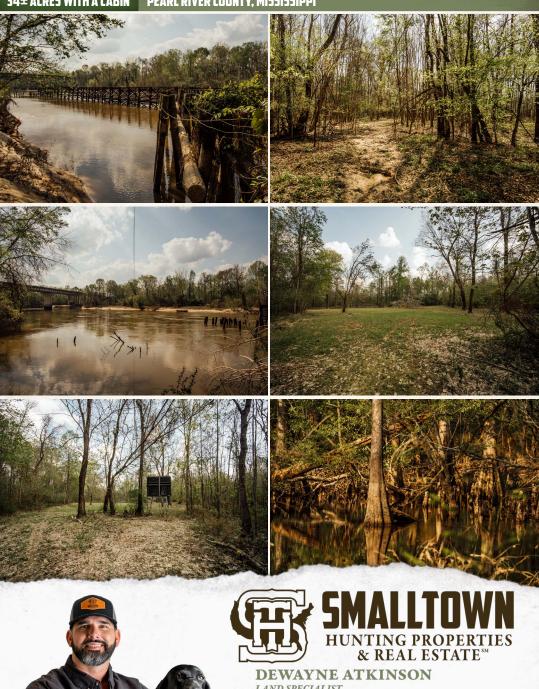

## **PROPERTY INFORMATION:**

- 34± Total Acres
- 3.5± Acre Pond
- 2 Bedroom/1 Bath Cabin with a Loft
- Wooded
- Frontage on the Pearl River
- Shed
- Food Plots

DEWAYNE ATKINSON LAND SPECIALIST C: 601-832-3075 O: 769-888-2522 dewayne@smalltownproperties.com 4848 Main St. - Flora, MS 39071

Enjoy the two-bedroom, one-bath cabin with a loft—the perfect retreat! Step onto the covered porch and take in the views of the Pearl River, where deer, ducks, and other wildlife are frequent visitors. When it comes to fishing, you've got options—a private  $3.5\pm$  acre pond serves as your personal fishing hole, a peaceful alternative to the public waters of the river. Whether casting a line in the pond, exploring the property's food plots, or utilizing its road system, there are endless ways to enjoy the outdoors.

# **MORE ABOUT THE PEARL RIVER 34**

Bordering Old River WMA ( $15,091\pm$  acres) and just nine miles from the Bogue Chitto National Wildlife Refuge ( $36,000\pm$  acres), this property provides access to vast public hunting lands. A public boat ramp on the Louisiana side of the river, roughly six miles south, makes it convenient to launch and explore the waterways. Situated across the river from Bogalusa, LA, and within reach of Hattiesburg, MS, and New Orleans, LA, this place is well-located for both convenience and an escape.