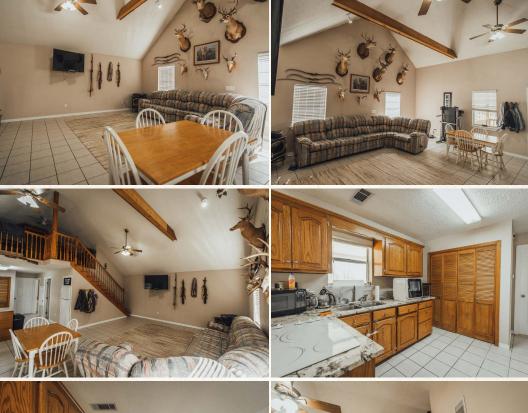

## **PROPERTY INFORMATION:**

- 34± Total Acres
- 3.5± Acre Pond
- 2 Bedroom/1 Bath Cabin with a Loft
- Wooded
- Frontage on the Pearl River
- Shed
- Food Plots

DEWAYNE ATKINSON LAND SPECIALIST C: 601-832-3075 O: 769-888-2522 dewayne@smalltownproperties.com 4848 Main St. - Flora, MS 39071

Enjoy the two-bedroom, one-bath cabin with a loft—the perfect retreat! Step onto the covered porch and take in the views of the Pearl River, where deer, ducks, and other wildlife are frequent visitors. When it comes to fishing, you've got options—a private  $3.5\pm$  acre pond serves as your personal fishing hole, a peaceful alternative to the public waters of the river. Whether casting a line in the pond, exploring the property's food plots, or utilizing its road system, there are endless ways to enjoy the outdoors.