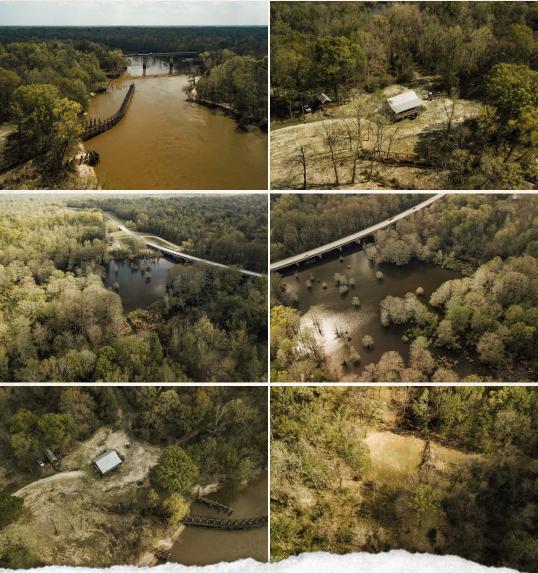

## **PROPERTY INFORMATION:**

- 34± Total Acres
- 3.5± Acre Pond
- 2 Bedroom/1 Bath Cabin with a Loft
- Wooded
- Frontage on the Pearl River
- Shed
- Food Plots

DEWAYNE ATKINSON LAND SPECIALIST C: 601-832-3075 O: 769-888-2522 dewayne@smalltownproperties.com 4848 Main St. - Flora, MS 39071

# **WELCOME TO THE PEARL RIVER 34**

**WELCOME TO THE PEARL RIVER 34, A HUNTING AND RECREATIONAL PROPERTY OFFERING A RARE COMBINATION OF SPACE, WATER ACCESS, AND PRIME WILDLIFE HABITAT.** This 40± acre tract in Pearl River County, MS, ensures privacy from neighboring camps.

Enjoy the two-bedroom, one-bath cabin with a loft—the perfect retreat! Step onto the covered porch and take in the views of the Pearl River, where deer, ducks, and other wildlife are frequent visitors. When it comes to fishing, you've got options—a private  $3.5\pm$  acre pond serves as your personal fishing hole, a peaceful alternative to the public waters of the river. Whether casting a line in the pond, exploring the property's food plots, or utilizing its road system, there are endless ways to enjoy the outdoors.

# **MORE ABOUT THE PEARL RIVER 34**

Bordering Old River WMA ( $15,091\pm$  acres) and just nine miles from the Bogue Chitto National Wildlife Refuge ( $36,000\pm$  acres), this property provides access to vast public hunting lands. A public boat ramp on the Louisiana side of the river, roughly six miles south, makes it convenient to launch and explore the waterways. Situated across the river from Bogalusa, LA, and within reach of Hattiesburg, MS, and New Orleans, LA, this place is well-located for both convenience and an escape.