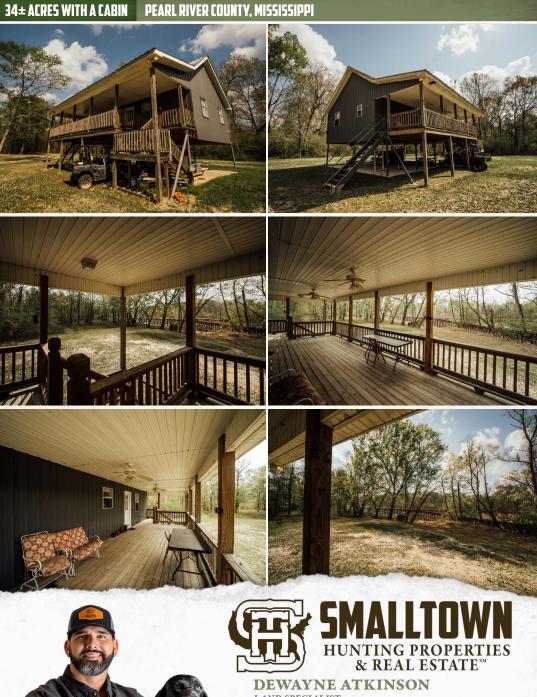

## **PROPERTY INFORMATION:**

- 34± Total Acres
- 3.5± Acre Pond
- 2 Bedroom/1 Bath Cabin with a Loft
- Wooded
- Frontage on the Pearl River
- Shed
- Food Plots

DEWAYNE ATKINSON LAND SPECIALIST C: 601-832-3075 O: 769-888-2522 dewayne@smalltownproperties.com 4848 Main St. - Flora, MS 39071

Enjoy the two-bedroom, one-bath cabin with a loft—the perfect retreat! Step onto the covered porch and take in the views of the Pearl River, where deer, ducks, and other wildlife are frequent visitors. When it comes to fishing, you've got options—a private  $3.5\pm$  acre pond serves as your personal fishing hole, a peaceful alternative to the public waters of the river. Whether casting a line in the pond, exploring the property's food plots, or utilizing its road system, there are endless ways to enjoy the outdoors.