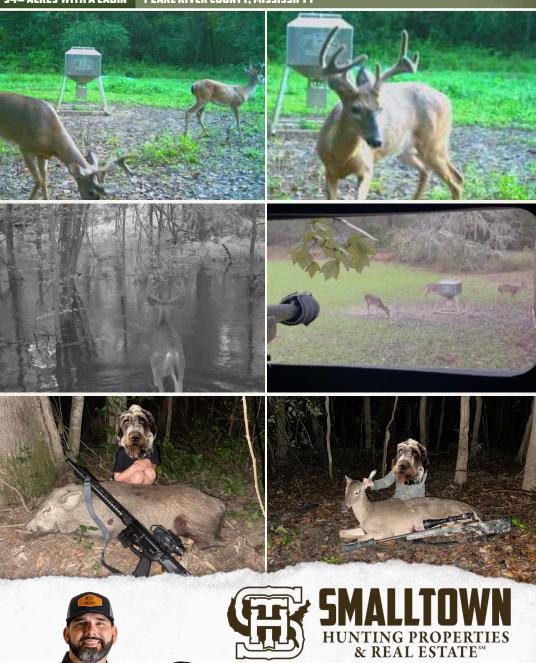

Enjoy the two-bedroom, one-bath cabin with a loft—the perfect retreat! Step onto the covered porch and take in the views of the Pearl River, where deer, ducks, and other wildlife are frequent visitors. When it comes to fishing, you've got options—a private  $3.5\pm$  acre pond serves as your personal fishing hole, a peaceful alternative to the public waters of the river. Whether casting a line in the pond, exploring the property's food plots, or utilizing its road system, there are endless ways to enjoy the outdoors.

# **MORE ABOUT THE PEARL RIVER 34**

Bordering Old River WMA ( $15,091\pm$  acres) and just nine miles from the Bogue Chitto National Wildlife Refuge ( $36,000\pm$  acres), this property provides access to vast public hunting lands. A public boat ramp on the Louisiana side of the river, roughly six miles south, makes it convenient to launch and explore the waterways. Situated across the river from Bogalusa, LA, and within reach of Hattiesburg, MS, and New Orleans, LA, this place is well-located for both convenience and an escape.