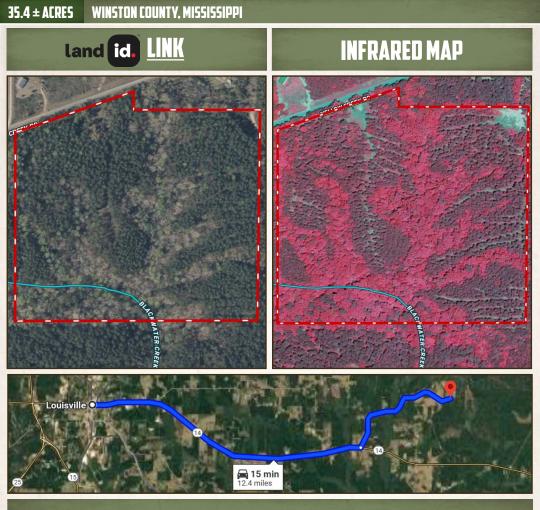

## 35.4± ACRES WINSTON COUNTY, MS \$123,900

HUN

NTING PROPERTIES & REAL ESTATE<sup>™</sup>

OFFICE (769) 760-0005

#### LOCATION:

- Yellow Creek Road Louisville, MS 39339
- Winston County
- 3.5± Miles from Noxubee County
- 12± Miles E of Louisville
- 37± Miles S of Starkville

#### **COORDINATES:**

• 33.12396, -88.86868

#### 35.4 ± ACRES WINSTON COUNTY, MISSISSIPPI

S MALITOWN

Directions from Louisville, MS: Travel 8.6 miles on Highway 14 East. Turn left onto Yellow Creek Road and continue 3.8 miles to the property and sign on the right.

#### LINK TO GOOGLE MAP DIRECTIONS

ST MALLTOW