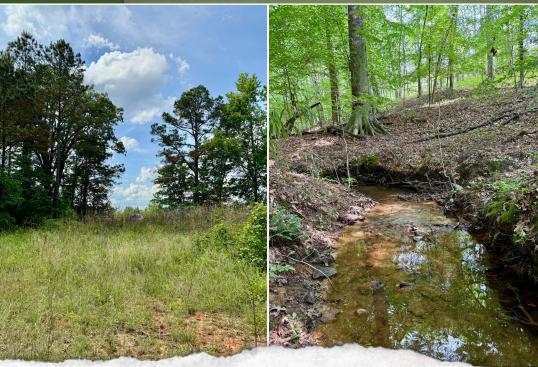

#### **PROPERTY INFORMATION:**

- 35.4± Total Acres
- 685'± Frontage on Yellow Creek Road
- Mature Pine Plantation
- Towering Oaks
- Blackwater Creek Frontage
- Utilities Available
- Deer/Turkey/Small Game

The property features a well-managed mature pine plantation complemented by towering mature hardwoods, creating a diverse woodland landscape that supports abundant wildlife, including deer, turkey, and small game. In addition, Blackwater Creek traverses the southern portion.