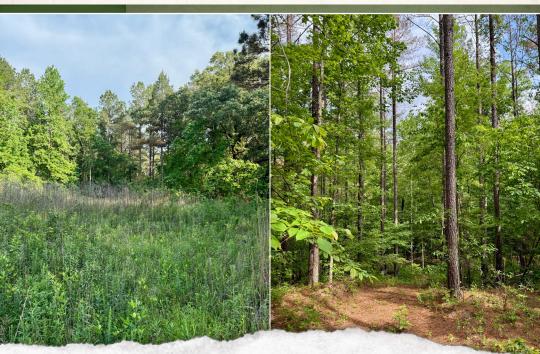

#### **PROPERTY INFORMATION:**

- 35.4± Total Acres
- 685'± Frontage on Yellow Creek Road
- Mature Pine Plantation
- Towering Oaks
- Blackwater Creek Frontage
- Utilities Available
- Deer/Turkey/Small Game

The property features a well-managed mature pine plantation complemented by towering mature hardwoods, creating a diverse woodland landscape that supports abundant wildlife, including deer, turkey, and small game. In addition, Blackwater Creek traverses the southern portion.