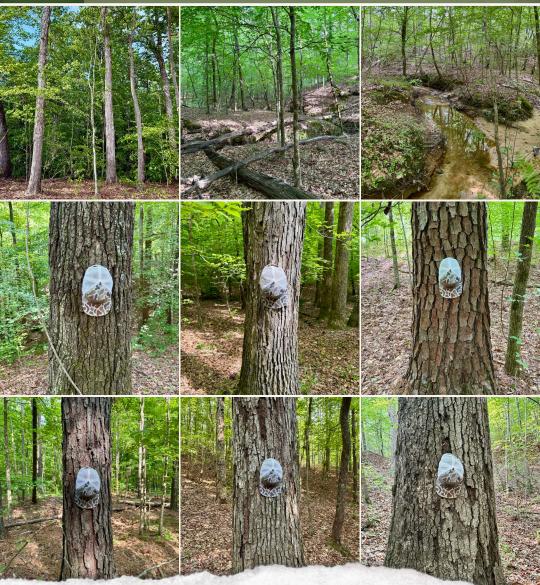

#### **PROPERTY INFORMATION:**

- 35.4± Total Acres
- 685'± Frontage on Yellow Creek Road
- Mature Pine Plantation
- Towering Oaks
- Blackwater Creek Frontage
- Utilities Available
- Deer/Turkey/Small Game

The property features a well-managed mature pine plantation complemented by towering mature hardwoods, creating a diverse woodland landscape that supports abundant wildlife, including deer, turkey, and small game. In addition, Blackwater Creek traverses the southern portion.