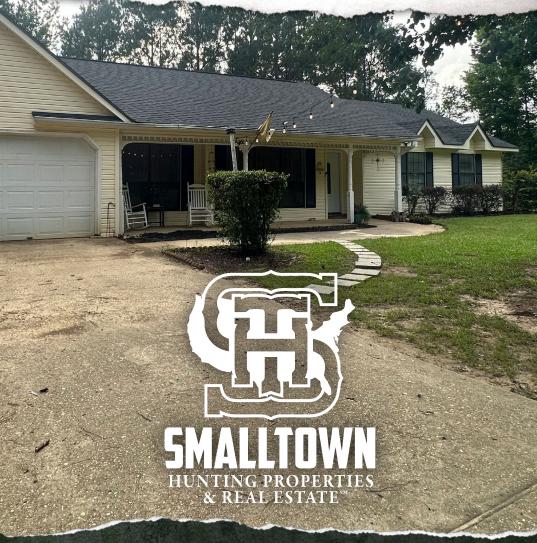

### **WELCOME TO 3025 JAMES DRIVE**

WELCOME HOME TO 3025 JAMES DRIVE NW IN WESSON, MISSISSIPPI. The Lincoln County home is situated on a 1± acre lot in the highly sought-after Loyd Star School District. Built in 2002 and featuring three bedrooms and two baths, the home offers 1,500± square feet of comfortable living space with a functional layout, including a two-car garage. Whether you're a first-time homebuyer or looking to settle down in a quiet, family-friendly neighborhood, this property combines country living with proximity to Brookhaven and a top-rated school.

#### PROPERTY INFORMATION:

- 1± Acre Lot
- 1,500± SqFt Home
- 3 Bedrooms/2 Baths
- 2-Car Garage
- Concrete Driveway
- Loyd Star School District