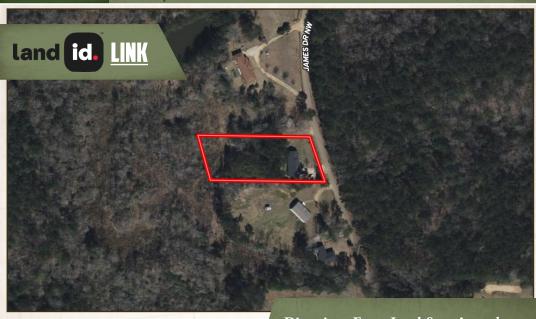

#### **BRADEN SMITH**

LAND SPECIALIST

C: 601-757-9193

O: 769-888-2522 braden@smalltownproperties.com

4848 Main St. - Flora, MS 39071

**Directions From Loyd Star Attendance** Center: Travel 0.4 miles east on MS Highway 550. Turn left on Jackson Liberty Drive and continue 0.6 miles. Mt. Zion Bike Trail Turn right onto Loyd Star Lane and proceed 1.5 miles. Turn left on James Drive NW and in 0.5 miles, the destination will be on the left.

> **Physical Address:** 3025 James Drive, NW Wesson, MS 39191

**LINK TO GOOGLE MAP DIRECTIONS** 

5 min

Church of

Loyd Star Attendance Center