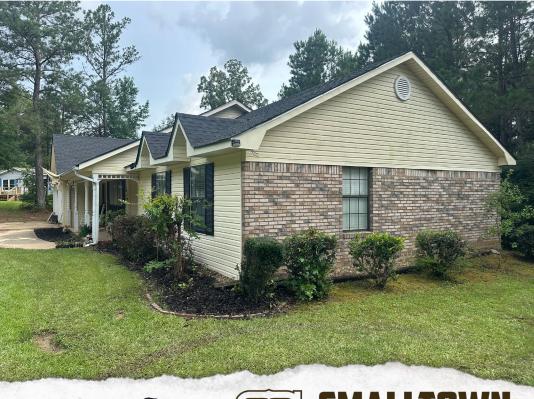

### **WELCOME TO 3025 JAMES DRIVE**

WELCOME HOME TO 3025 JAMES DRIVE NW IN WESSON, MISSISSIPPI. The Lincoln County home is situated on a 1± acre lot in the highly sought-after Loyd Star School District. Built in 2002 and featuring three bedrooms and two baths, the home offers 1,500± square feet of comfortable living space with a functional layout, including a two-car garage. Whether you're a first-time homebuyer or looking to settle down in a quiet, family-friendly neighborhood, this property combines country living with proximity to Brookhaven and a top-rated school.

#### PROPERTY INFORMATION:

- 1± Acre Lot
- 1,500± SqFt Home
- 3 Bedrooms/2 Baths
- 2-Car Garage
- Concrete Driveway
- Loyd Star School District