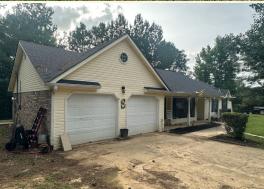

#### PROPERTY INFORMATION:

- 1± Acre Lot
- 1,500± SqFt Home
- 3 Bedrooms/2 Baths
- 2-Car Garage
- Concrete Driveway
- Loyd Star School District

### **WELCOME TO 3025 JAMES DRIVE**

WELCOME HOME TO 3025 JAMES DRIVE NW IN WESSON, MISSISSIPPI. The Lincoln County home is situated on a 1± acre lot in the highly sought-after Loyd Star School District. Built in 2002 and featuring three bedrooms and two baths, the home offers 1,500± square feet of comfortable living space with a functional layout, including a two-car garage. Whether you're a first-time homebuyer or looking to settle down in a quiet, family-friendly neighborhood, this property combines country living with proximity to Brookhaven and a top-rated school.