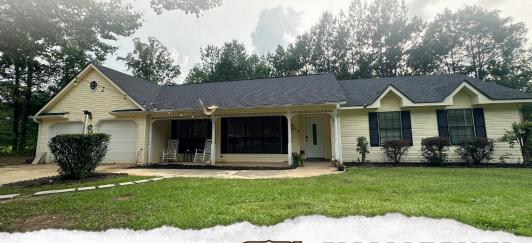

### **WELCOME TO 3025 JAMES DRIVE**

WELCOME HOME TO 3025 JAMES DRIVE NW IN WESSON, MISSISSIPPI. The Lincoln County home is situated on a 1± acre lot in the highly sought-after Loyd Star School District. Built in 2002 and featuring three bedrooms and two baths, the home offers 1,500± square feet of comfortable living space with a functional layout, including a two-car garage. Whether you're a first-time homebuyer or looking to settle down in a quiet, family-friendly neighborhood, this property combines country living with proximity to Brookhaven and a top-rated school.

#### PROPERTY INFORMATION:

- 1± Acre Lot
- 1,500± SqFt Home
- 3 Bedrooms/2 Baths
- 2-Car Garage
- Concrete Driveway
- Loyd Star School District