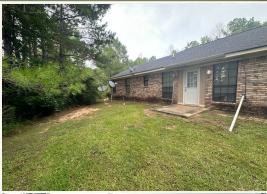

#### PROPERTY INFORMATION:

- 1± Acre Lot
- 1,500± SqFt Home
- 3 Bedrooms/2 Baths
- 2-Car Garage
- Concrete Driveway
- Loyd Star School District

### **WELCOME TO 3025 JAMES DRIVE**

WELCOME HOME TO 3025 JAMES DRIVE NW IN WESSON, MISSISSIPPI. The Lincoln County home is situated on a 1± acre lot in the highly sought-after Loyd Star School District. Built in 2002 and featuring three bedrooms and two baths, the home offers 1,500± square feet of comfortable living space with a functional layout, including a two-car garage. Whether you're a first-time homebuyer or looking to settle down in a quiet, family-friendly neighborhood, this property combines country living with proximity to Brookhaven and a top-rated school.