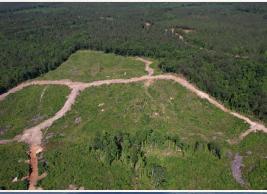

#### **WELCOME TO THE ATTALA 72.83**

TAKE ADVANTAGE OF THE OPPORTUNITY TO OWN 72.83± SURVEYED ACRES! RECENTLY CUTOVER, THIS ATTALA COUNTY LAND IS SITUATED JUST 15 MILES NORTHWEST OF KOSCIUSKO, MS. The property offers approximately 1,900 feet of frontage along Highway 440, including two convenient entry points. With rolling terrain, this tract has excellent recreational potential and multiple sites for a home. Power and water are nearby, making it easy to build your dream house or place a mobile home.

The area is known for its abundant wildlife, offering great opportunities for deer and turkey hunting. Whether you're looking for a hunting tract, a private getaway, or a future home site, this property checks all the boxes.