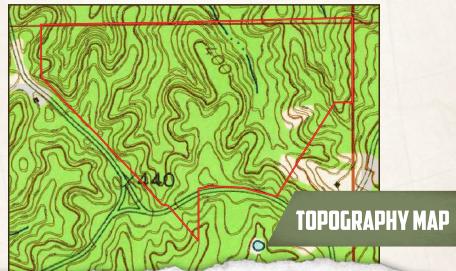

#### PROPERTY INFORMATION:

- 72.83± Acres
- Frontage on Highway 440
- Several Access Points
- **Multiple Home Sites**
- Utilities Nearby
- Rolling Terrain