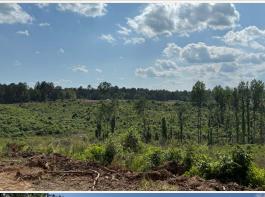

#### **WELCOME TO THE ATTALA 72.83**

TAKE ADVANTAGE OF THE OPPORTUNITY TO OWN 72.83± SURVEYED ACRES! RECENTLY CUTOVER, THIS ATTALA COUNTY LAND IS SITUATED JUST 15 MILES NORTHWEST OF KOSCIUSKO, MS. The property offers approximately 1,900 feet of frontage along Highway 440, including two convenient entry points. With rolling terrain, this tract has excellent recreational potential and multiple sites for a home. Power and water are nearby, making it easy to build your dream house or place a mobile home.

The area is known for its abundant wildlife, offering great opportunities for deer and turkey hunting. Whether you're looking for a hunting tract, a private getaway, or a future home site, this property checks all the boxes.