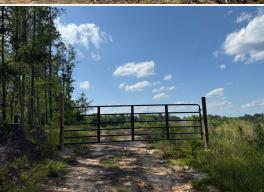

#### **WELCOME TO THE ATTALA 72.83**

TAKE ADVANTAGE OF THE OPPORTUNITY TO OWN 72.83± SURVEYED ACRES! RECENTLY CUTOVER, THIS ATTALA COUNTY LAND IS SITUATED JUST 15 MILES NORTHWEST OF KOSCIUSKO, MS. The property offers approximately 1,900 feet of frontage along Highway 440, including two convenient entry points. With rolling terrain, this tract has excellent recreational potential and multiple sites for a home. Power and water are nearby, making it easy to build your dream house or place a mobile home.