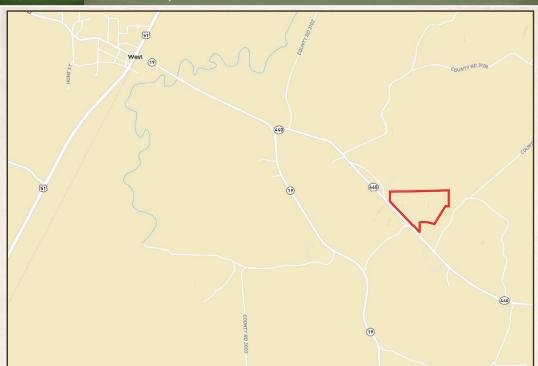

#### LOCATION:

- 2249 Attala Road 3107 West, MS 39192
- Attala County
- 3± Miles E of West
- 15± Miles NW of Kosciusko
- 64± Miles NE of Madison
- 83.4± Miles NE of Panther Swamp
- 97.7± Miles NE of the **Delta National Forest**

#### **WELCOME TO THE ATTALA 72.83**

TAKE ADVANTAGE OF THE OPPORTUNITY TO OWN 72.83± SURVEYED ACRES! RECENTLY CUTOVER, THIS ATTALA COUNTY LAND IS SITUATED JUST 15 MILES NORTHWEST OF KOSCIUSKO, MS. The property offers approximately 1,900 feet of frontage along Highway 440, including two convenient entry points. With rolling terrain, this tract has excellent recreational potential and multiple sites for a home. Power and water are nearby, making it easy to build your dream house or place a mobile home.