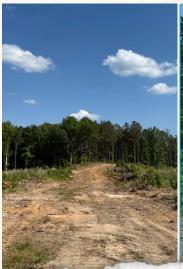

#### **WELCOME TO THE ATTALA 72.83**

TAKE ADVANTAGE OF THE OPPORTUNITY TO OWN 72.83± SURVEYED ACRES! RECENTLY CUTOVER, THIS ATTALA COUNTY LAND IS SITUATED JUST 15 MILES NORTHWEST OF KOSCIUSKO, MS. The property offers approximately 1,900 feet of frontage along Highway 440, including two convenient entry points. With rolling terrain, this tract has excellent recreational potential and multiple sites for a home. Power and water are nearby, making it easy to build your dream house or place a mobile home.