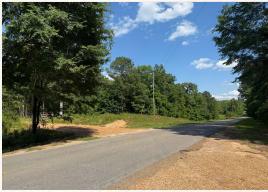

#### **WELCOME TO THE ATTALA 72.83**

TAKE ADVANTAGE OF THE OPPORTUNITY TO OWN 72.83± SURVEYED ACRES! RECENTLY CUTOVER, THIS ATTALA COUNTY LAND IS SITUATED JUST 15 MILES NORTHWEST OF KOSCIUSKO, MS. The property offers approximately 1,900 feet of frontage along Highway 440, including two convenient entry points. With rolling terrain, this tract has excellent recreational potential and multiple sites for a home. Power and water are nearby, making it easy to build your dream house or place a mobile home.