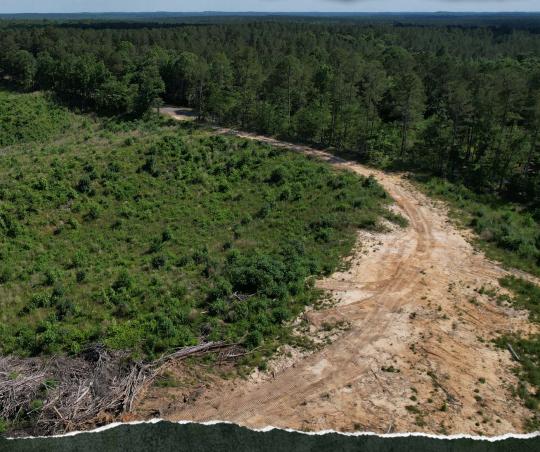

#### **WELCOME TO THE ATTALA 72.83**

TAKE ADVANTAGE OF THE OPPORTUNITY TO OWN 72.83± SURVEYED ACRES! RECENTLY CUTOVER, THIS ATTALA COUNTY LAND IS SITUATED JUST 15 MILES NORTHWEST OF KOSCIUSKO, MS. The property offers approximately 1,900 feet of frontage along Highway 440, including two convenient entry points. With rolling terrain, this tract has excellent recreational potential and multiple sites for a home. Power and water are nearby, making it easy to build your dream house or place a mobile home.

The area is known for its abundant wildlife, offering great opportunities for deer and turkey hunting. Whether you're looking for a hunting tract, a private getaway, or a future home site, this property checks all the boxes.