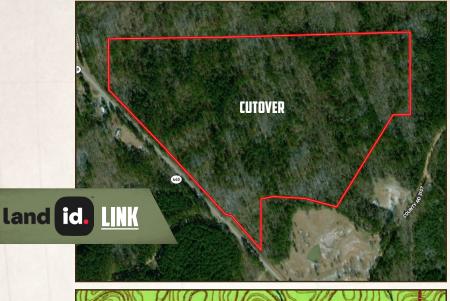

#### PROPERTY INFORMATION:

- 72.83± Acres
- Frontage on Highway 440
- Several Access Points
- **Multiple Home Sites**
- Utilities Nearby
- Rolling Terrain

#### **WELCOME TO THE ATTALA 72.83**

TAKE ADVANTAGE OF THE OPPORTUNITY TO OWN 72.83± SURVEYED ACRES! RECENTLY CUTOVER, THIS ATTALA COUNTY LAND IS SITUATED JUST 15 MILES NORTHWEST OF KOSCIUSKO, MS. The property offers approximately 1,900 feet of frontage along Highway 440, including two convenient entry points. With rolling terrain, this tract has excellent recreational potential and multiple sites for a home. Power and water are nearby, making it easy to build your dream house or place a mobile home.