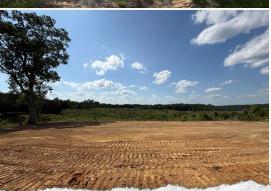

#### **WELCOME TO THE ATTALA 72.83**

TAKE ADVANTAGE OF THE OPPORTUNITY TO OWN 72.83± SURVEYED ACRES! RECENTLY CUTOVER, THIS ATTALA COUNTY LAND IS SITUATED JUST 15 MILES NORTHWEST OF KOSCIUSKO, MS. The property offers approximately 1,900 feet of frontage along Highway 440, including two convenient entry points. With rolling terrain, this tract has excellent recreational potential and multiple sites for a home. Power and water are nearby, making it easy to build your dream house or place a mobile home.