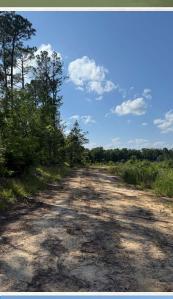

#### **WELCOME TO THE ATTALA 72.83**

TAKE ADVANTAGE OF THE OPPORTUNITY TO OWN 72.83± SURVEYED ACRES! RECENTLY CUTOVER, THIS ATTALA COUNTY LAND IS SITUATED JUST 15 MILES NORTHWEST OF KOSCIUSKO, MS. The property offers approximately 1,900 feet of frontage along Highway 440, including two convenient entry points. With rolling terrain, this tract has excellent recreational potential and multiple sites for a home. Power and water are nearby, making it easy to build your dream house or place a mobile home.