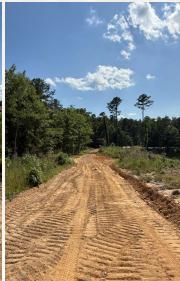

#### **WELCOME TO THE ATTALA 72.83**

TAKE ADVANTAGE OF THE OPPORTUNITY TO OWN 72.83± SURVEYED ACRES! RECENTLY CUTOVER, THIS ATTALA COUNTY LAND IS SITUATED JUST 15 MILES NORTHWEST OF KOSCIUSKO, MS. The property offers approximately 1,900 feet of frontage along Highway 440, including two convenient entry points. With rolling terrain, this tract has excellent recreational potential and multiple sites for a home. Power and water are nearby, making it easy to build your dream house or place a mobile home.