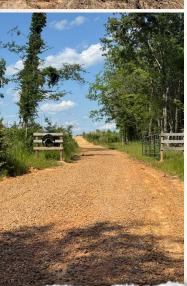

#### **WELCOME TO THE ATTALA 72.83**

TAKE ADVANTAGE OF THE OPPORTUNITY TO OWN 72.83± SURVEYED ACRES! RECENTLY CUTOVER, THIS ATTALA COUNTY LAND IS SITUATED JUST 15 MILES NORTHWEST OF KOSCIUSKO, MS. The property offers approximately 1,900 feet of frontage along Highway 440, including two convenient entry points. With rolling terrain, this tract has excellent recreational potential and multiple sites for a home. Power and water are nearby, making it easy to build your dream house or place a mobile home.

#### PROPERTY INFORMATION:

- 72.83± Acres
- Frontage on Highway 440
- Several Access Points
- **Multiple Home Sites**
- Utilities Nearby
- Rolling Terrain