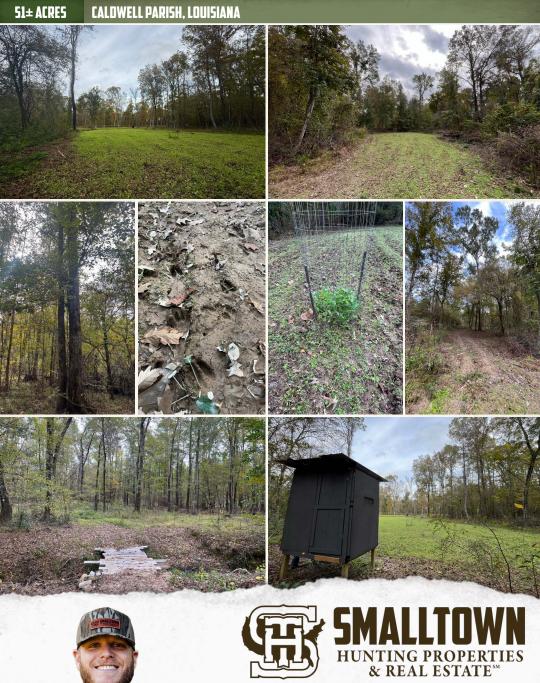

#### **PROPERTY INFORMATION:**

- 51± Total Acres
- 2± Acre Stocked Pond
- Frontage on Highway 4 West
- Mineral Rights Convey
- Food Plots
- Existing Trail System
- Mature Pine/Hardwood Timber
- Multiple Creeks
- 20×20 Shop on a Slab
- Power & Water On Site
- Excellent Deer & Turkey Hunting

# **INTRODUCING THE LOST CREEK 51, SITUATED NEAR COLUMBIA, LOUISIANA.** From the moment you enter, you know you are at a turnkey place! This 51± acre tract is located behind a locked gate off Highway 4 in Caldwell Parish. The majority of the property is made up of old-growth hardwoods with some mixed pines providing a diverse habitat to sustain and hold wildlife. An established trail system is in place, and the land has been strategically managed to provide excellent conditions for deer and turkeys to thrive. Between select cuts, prescribed fire, and food plots, this tract has become a magnet for wildlife. Not only will you find a great place to hunt, but also a 2± acre pond is stocked with bass, copper nose bream, and channel cat for the whole family to enjoy. Within eye shot of the pond, you'll find a 20×20 fully enclosed shop on a concrete slab with a lean-to on either side of the building, making for a great spot to store your hunting equipment. A L3200 31 HP Kubota tractor, bush hog, grapple bucket, disc, cultipacker, and box blade are all negotiable with the sale of the property.