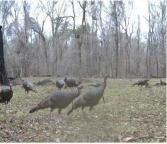

#### **PROPERTY INFORMATION:**

- 51± Total Acres
- 2± Acre Stocked Pond
- Frontage on Highway 4 West
- Mineral Rights Convey
- Food Plots
- Existing Trail System
- Mature Pine/Hardwood Timber
- Multiple Creeks
- 20×20 Shop on a Slab
- Power & Water On Site
- Excellent Deer & Turkey Hunting

# **INTRODUCING THE LOST CREEK 51, SITUATED NEAR COLUMBIA, LOUISIANA.** From the moment you enter, you know you are at a turnkey place! This 51± acre tract is located behind a locked gate off Highway 4 in Caldwell Parish. The majority of the property is made up of old-growth hardwoods with some mixed pines providing a diverse habitat to sustain and hold wildlife. An established trail system is in place, and the land has been strategically managed to provide excellent conditions for deer and turkeys to thrive. Between select cuts, prescribed fire, and food plots, this tract has become a magnet for wildlife. Not only will you find a great place to hunt, but also a 2± acre pond is stocked with bass, copper nose bream, and channel cat for the whole family to enjoy. Within eye shot of the pond, you'll find a 20×20 fully enclosed shop on a concrete slab with a lean-to on either side of the building, making for a great spot to store your hunting equipment. A L3200 31 HP Kubota tractor, bush hog, grapple bucket, disc, cultipacker, and box blade are all negotiable with the sale of the property.