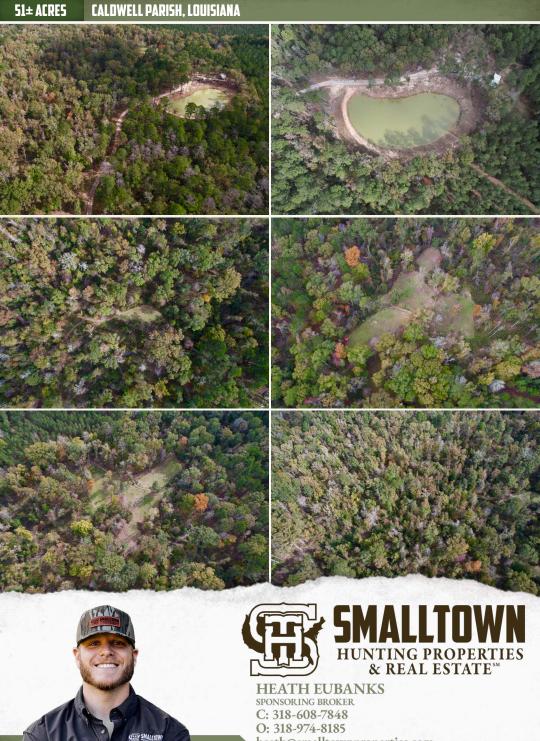

#### **PROPERTY INFORMATION:**

- 51± Total Acres
- 2± Acre Stocked Pond
- Frontage on Highway 4 West
- Mineral Rights Convey
- Food Plots
- Existing Trail System
- Mature Pine/Hardwood Timber
- Multiple Creeks
- 20×20 Shop on a Slab
- Power & Water On Site
- Excellent Deer & Turkey Hunting

# **INTRODUCING THE LOST CREEK 51, SITUATED NEAR COLUMBIA, LOUISIANA.** From the moment you enter, you know you are at a turnkey place! This 51± acre tract is located behind a locked gate off Highway 4 in Caldwell Parish. The majority of the property is made up of old-growth hardwoods with some mixed pines providing a diverse habitat to sustain and hold wildlife. An established trail system is in place, and the land has been strategically managed to provide excellent conditions for deer and turkeys to thrive. Between select cuts, prescribed fire, and food plots, this tract has become a magnet for wildlife. Not only will you find a great place to hunt, but also a 2± acre pond is stocked with bass, copper nose bream, and channel cat for the whole family to enjoy. Within eye shot of the pond, you'll find a 20×20 fully enclosed shop on a concrete slab with a lean-to on either side of the building, making for a great spot to store your hunting equipment. A L3200 31 HP Kubota tractor, bush hog, grapple bucket, disc, cultipacker, and box blade are all negotiable with the sale of the property.