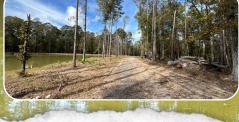

#### **PROPERTY INFORMATION:**

- 51± Total Acres
- 2± Acre Stocked Pond
- Frontage on Highway 4 West
- Mineral Rights Convey
- Food Plots
- Existing Trail System
- Mature Pine/Hardwood Timber
- Multiple Creeks
- 20×20 Shop on a Slab
- Power & Water On Site
- Excellent Deer & Turkey Hunting

# **INTRODUCING THE LOST CREEK 51, SITUATED NEAR COLUMBIA, LOUISIANA.** From the moment you enter, you know you are at a turnkey place! This 51± acre tract is located behind a locked gate off Highway 4 in Caldwell Parish. The majority of the property is made up of old-growth hardwoods with some mixed pines providing a diverse habitat to sustain and hold wildlife. An established trail system is in place, and the land has been strategically managed to provide excellent conditions for deer and turkeys to thrive. Between select cuts, prescribed fire, and food plots, this tract has become a magnet for wildlife. Not only will you find a great place to hunt, but also a 2± acre pond is stocked with bass, copper nose bream, and channel cat for the whole family to enjoy. Within eye shot of the pond, you'll find a 20×20 fully enclosed shop on a concrete slab with a lean-to on either side of the building, making for a great spot to store your hunting equipment. A L3200 31 HP Kubota tractor, bush hog, grapple bucket, disc, cultipacker, and box blade are all negotiable with the sale of the property.