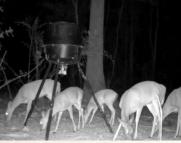

#### **PROPERTY INFORMATION:**

- 51± Total Acres
- 2± Acre Stocked Pond
- Frontage on Highway 4 West
- Mineral Rights Convey
- Food Plots
- Existing Trail System
- Mature Pine/Hardwood Timber
- Multiple Creeks
- 20×20 Shop on a Slab
- Power & Water On Site
- Excellent Deer & Turkey Hunting

# **INTRODUCING THE LOST CREEK 51, SITUATED NEAR COLUMBIA, LOUISIANA.** From the moment you enter, you know you are at a turnkey place! This 51± acre tract is located behind a locked gate off Highway 4 in Caldwell Parish. The majority of the property is made up of old-growth hardwoods with some mixed pines providing a diverse habitat to sustain and hold wildlife. An established trail system is in place, and the land has been strategically managed to provide excellent conditions for deer and turkeys to thrive. Between select cuts, prescribed fire, and food plots, this tract has become a magnet for wildlife. Not only will you find a great place to hunt, but also a 2± acre pond is stocked with bass, copper nose bream, and channel cat for the whole family to enjoy. Within eye shot of the pond, you'll find a 20×20 fully enclosed shop on a concrete slab with a lean-to on either side of the building, making for a great spot to store your hunting equipment. A L3200 31 HP Kubota tractor, bush hog, grapple bucket, disc, cultipacker, and box blade are all negotiable with the sale of the property.