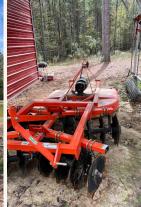

# **INTRODUCING THE LOST CREEK 51, SITUATED NEAR COLUMBIA, LOUISIANA.** From the moment you enter, you know you are at a turnkey place! This 51± acre tract is located behind a locked gate off Highway 4 in Caldwell Parish. The majority of the property is made up of old-growth hardwoods with some mixed pines providing a diverse habitat to sustain and hold wildlife. An established trail system is in place, and the land has been strategically managed to provide excellent conditions for deer and turkeys to thrive. Between select cuts, prescribed fire, and food plots, this tract has become a magnet for wildlife. Not only will you find a great place to hunt, but also a 2± acre pond is stocked with bass, copper nose bream, and channel cat for the whole family to enjoy. Within eye shot of the pond, you'll find a 20×20 fully enclosed shop on a concrete slab with a lean-to on either side of the building, making for a great spot to store your hunting equipment. A L3200 31 HP Kubota tractor, bush hog, grapple bucket, disc, cultipacker, and box blade are all negotiable with the sale of the property.