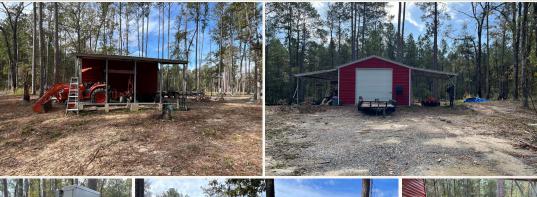

#### **PROPERTY INFORMATION:**

- 51± Total Acres
- 2± Acre Stocked Pond
- Frontage on Highway 4 West
- Mineral Rights Convey
- Food Plots
- Existing Trail System
- Mature Pine/Hardwood Timber
- Multiple Creeks
- 20×20 Shop on a Slab
- Power & Water On Site
- Excellent Deer & Turkey Hunting

# **INTRODUCING THE LOST CREEK 51, SITUATED NEAR COLUMBIA, LOUISIANA.** From the moment you enter, you know you are at a turnkey place! This 51± acre tract is located behind a locked gate off Highway 4 in Caldwell Parish. The majority of the property is made up of old-growth hardwoods with some mixed pines providing a diverse habitat to sustain and hold wildlife. An established trail system is in place, and the land has been strategically managed to provide excellent conditions for deer and turkeys to thrive. Between select cuts, prescribed fire, and food plots, this tract has become a magnet for wildlife. Not only will you find a great place to hunt, but also a 2± acre pond is stocked with bass, copper nose bream, and channel cat for the whole family to enjoy. Within eye shot of the pond, you'll find a 20×20 fully enclosed shop on a concrete slab with a lean-to on either side of the building, making for a great spot to store your hunting equipment. A L3200 31 HP Kubota tractor, bush hog, grapple bucket, disc, cultipacker, and box blade are all negotiable with the sale of the property.