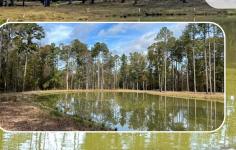

#### **PROPERTY INFORMATION:**

- 51± Total Acres
- 2± Acre Stocked Pond
- Frontage on Highway 4 West
- Mineral Rights Convey
- Food Plots
- Existing Trail System
- Mature Pine/Hardwood Timber
- Multiple Creeks
- 20×20 Shop on a Slab
- Power & Water On Site
- Excellent Deer & Turkey Hunting

# **INTRODUCING THE LOST CREEK 51, SITUATED NEAR COLUMBIA, LOUISIANA.** From the moment you enter, you know you are at a turnkey place! This 51± acre tract is located behind a locked gate off Highway 4 in Caldwell Parish. The majority of the property is made up of old-growth hardwoods with some mixed pines providing a diverse habitat to sustain and hold wildlife. An established trail system is in place, and the land has been strategically managed to provide excellent conditions for deer and turkeys to thrive. Between select cuts, prescribed fire, and food plots, this tract has become a magnet for wildlife. Not only will you find a great place to hunt, but also a 2± acre pond is stocked with bass, copper nose bream, and channel cat for the whole family to enjoy. Within eye shot of the pond, you'll find a 20×20 fully enclosed shop on a concrete slab with a lean-to on either side of the building, making for a great spot to store your hunting equipment. A L3200 31 HP Kubota tractor, bush hog, grapple bucket, disc, cultipacker, and box blade are all negotiable with the sale of the property.