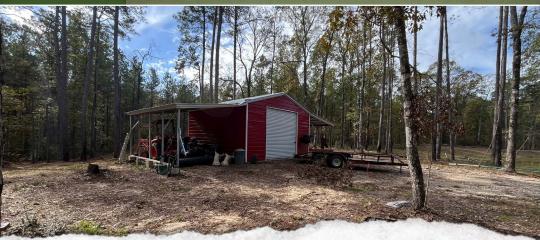

#### **PROPERTY INFORMATION:**

- 51± Total Acres
- 2± Acre Stocked Pond
- Frontage on Highway 4 West
- Mineral Rights Convey
- Food Plots
- Existing Trail System
- Mature Pine/Hardwood Timber
- Multiple Creeks
- 20×20 Shop on a Slab
- Power & Water On Site
- Excellent Deer & Turkey Hunting

# **INTRODUCING THE LOST CREEK 51, SITUATED NEAR COLUMBIA, LOUISIANA.** From the moment you enter, you know you are at a turnkey place! This 51± acre tract is located behind a locked gate off Highway 4 in Caldwell Parish. The majority of the property is made up of old-growth hardwoods with some mixed pines providing a diverse habitat to sustain and hold wildlife. An established trail system is in place, and the land has been strategically managed to provide excellent conditions for deer and turkeys to thrive. Between select cuts, prescribed fire, and food plots, this tract has become a magnet for wildlife. Not only will you find a great place to hunt, but also a 2± acre pond is stocked with bass, copper nose bream, and channel cat for the whole family to enjoy. Within eye shot of the pond, you'll find a 20×20 fully enclosed shop on a concrete slab with a lean-to on either side of the building, making for a great spot to store your hunting equipment. A L3200 31 HP Kubota tractor, bush hog, grapple bucket, disc, cultipacker, and box blade are all negotiable with the sale of the property.