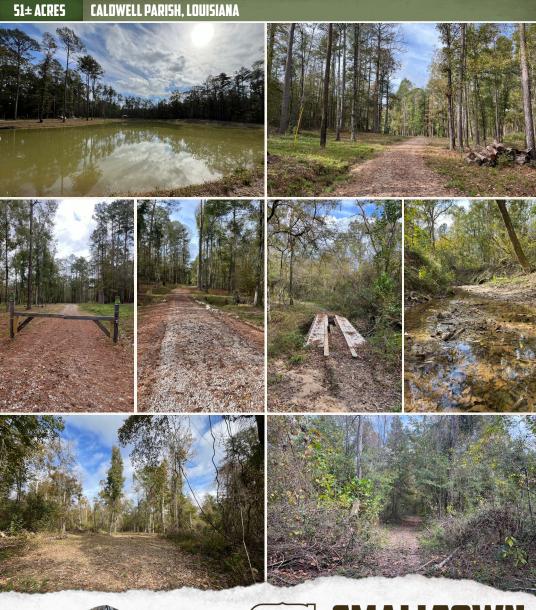

#### **PROPERTY INFORMATION:**

- 51± Total Acres
- 2± Acre Stocked Pond
- Frontage on Highway 4 West
- Mineral Rights Convey
- Food Plots
- Existing Trail System
- Mature Pine/Hardwood Timber
- Multiple Creeks
- 20×20 Shop on a Slab
- Power & Water On Site
- Excellent Deer & Turkey Hunting

# **INTRODUCING THE LOST CREEK 51, SITUATED NEAR COLUMBIA, LOUISIANA.** From the moment you enter, you know you are at a turnkey place! This 51± acre tract is located behind a locked gate off Highway 4 in Caldwell Parish. The majority of the property is made up of old-growth hardwoods with some mixed pines providing a diverse habitat to sustain and hold wildlife. An established trail system is in place, and the land has been strategically managed to provide excellent conditions for deer and turkeys to thrive. Between select cuts, prescribed fire, and food plots, this tract has become a magnet for wildlife. Not only will you find a great place to hunt, but also a 2± acre pond is stocked with bass, copper nose bream, and channel cat for the whole family to enjoy. Within eye shot of the pond, you'll find a 20×20 fully enclosed shop on a concrete slab with a lean-to on either side of the building, making for a great spot to store your hunting equipment. A L3200 31 HP Kubota tractor, bush hog, grapple bucket, disc, cultipacker, and box blade are all negotiable with the sale of the property.