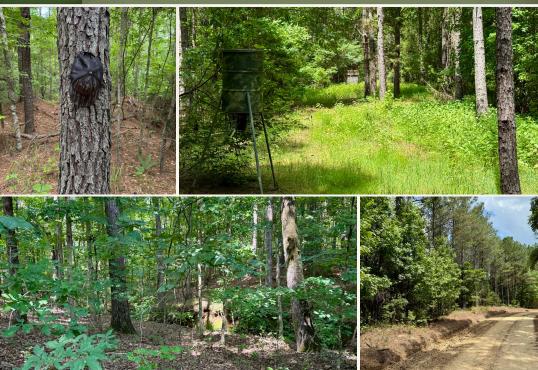

#### **PROPERTY INFORMATION:**

- 59± Total Acres
- Pine Plantation with Mixed Hardwoods
- Towering Oaks
- Rolling Hills
- Established ATV Trail System
- Deer/Turkey/Small Game

## **WELCOME TO THE CARROLL 59**

**NESTLED IN THE SCENIC COILA/BLACK HAWK AREA OF CARROLL COUNTY, MISSISSIPPI, THIS 59± ACRE TRACT OFFERS THE PERFECT BLEND OF NATURAL BEAUTY AND OUTDOOR ADVENTURE.** Conveniently located just 77.2± miles north of Madison, 24.7± miles southeast of Greenwood, and 34.4± miles northwest of Kosciusko, with access via County Road 211, this property is ideally situated for a quick weekend retreat or long-term investment. The landscape features a harmonious mix of pine plantation and mixed hardwoods, including majestic, towering oaks scattered across gently rolling hills. Outdoor enthusiasts will appreciate the established ATV trail system and abundant wildlife—deer, turkey, and small game make this an excellent hunting destination.