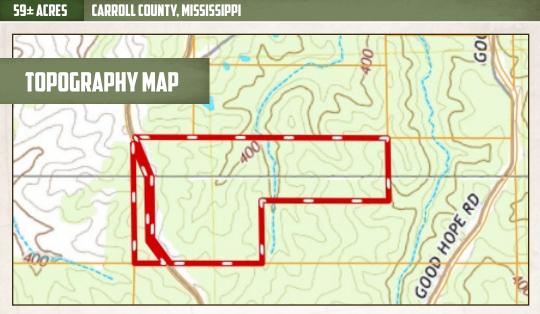

#### **PROPERTY INFORMATION:**

- 59± Total Acres
- Pine Plantation with Mixed Hardwoods
- Towering Oaks
- Rolling Hills
- Established ATV Trail System
- Deer/Turkey/Small Game