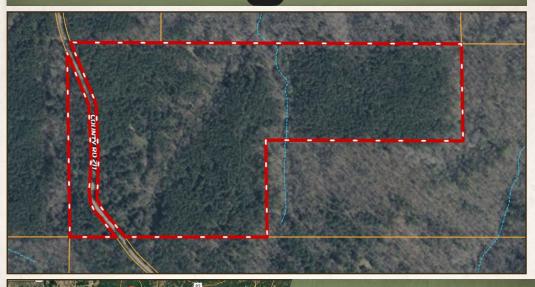

#### **PROPERTY INFORMATION:**

- 59± Total Acres
- Pine Plantation with Mixed Hardwoods
- Towering Oaks
- Rolling Hills
- Established ATV Trail System
- Deer/Turkey/Small Game

## **WELCOME TO THE CARROLL 59**

**NESTLED IN THE SCENIC COILA/BLACK HAWK AREA OF CARROLL COUNTY, MISSISSIPPI, THIS 59± ACRE TRACT OFFERS THE PERFECT BLEND OF NATURAL BEAUTY AND OUTDOOR ADVENTURE.** Conveniently located just 77.2± miles north of Madison, 24.7± miles southeast of Greenwood, and 34.4± miles northwest of Kosciusko, with access via County Road 211, this property is ideally situated for a quick weekend retreat or long-term investment. The landscape features a harmonious mix of pine plantation and mixed hardwoods, including majestic, towering oaks scattered across gently rolling hills. Outdoor enthusiasts will appreciate the established ATV trail system and abundant wildlife—deer, turkey, and small game make this an excellent hunting destination.