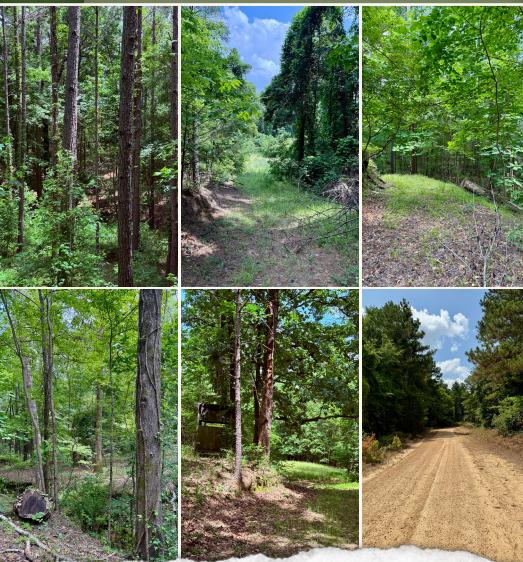

#### **PROPERTY INFORMATION:**

- 59± Total Acres
- Pine Plantation with Mixed Hardwoods
- Towering Oaks
- Rolling Hills
- Established ATV Trail System
- Deer/Turkey/Small Game

## **WELCOME TO THE CARROLL 59**

**NESTLED IN THE SCENIC COILA/BLACK HAWK AREA OF CARROLL COUNTY, MISSISSIPPI, THIS 59± ACRE TRACT OFFERS THE PERFECT BLEND OF NATURAL BEAUTY AND OUTDOOR ADVENTURE.** Conveniently located just 77.2± miles north of Madison, 24.7± miles southeast of Greenwood, and 34.4± miles northwest of Kosciusko, with access via County Road 211, this property is ideally situated for a quick weekend retreat or long-term investment. The landscape features a harmonious mix of pine plantation and mixed hardwoods, including majestic, towering oaks scattered across gently rolling hills. Outdoor enthusiasts will appreciate the established ATV trail system and abundant wildlife—deer, turkey, and small game make this an excellent hunting destination.