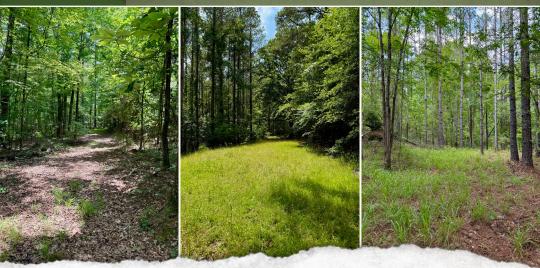

#### **PROPERTY INFORMATION:**

- 59± Total Acres
- Pine Plantation with Mixed Hardwoods
- Towering Oaks
- Rolling Hills
- Established ATV Trail System
- Deer/Turkey/Small Game

## **WELCOME TO THE CARROLL 59**

**NESTLED IN THE SCENIC COILA/BLACK HAWK AREA OF CARROLL COUNTY, MISSISSIPPI, THIS 59± ACRE TRACT OFFERS THE PERFECT BLEND OF NATURAL BEAUTY AND OUTDOOR ADVENTURE.** Conveniently located just 77.2± miles north of Madison, 24.7± miles southeast of Greenwood, and 34.4± miles northwest of Kosciusko, with access via County Road 211, this property is ideally situated for a quick weekend retreat or long-term investment. The landscape features a harmonious mix of pine plantation and mixed hardwoods, including majestic, towering oaks scattered across gently rolling hills. Outdoor enthusiasts will appreciate the established ATV trail system and abundant wildlife—deer, turkey, and small game make this an excellent hunting destination.