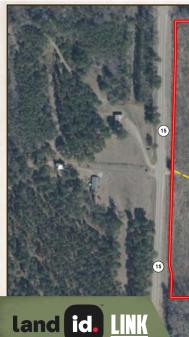

### LOCATION:

- Highway 15 Woodland, MS 39776
- Chickasaw County
- 35.6± Miles NW of Starkville
- 47.5± Miles SW of Tupelo
- 68.5± Miles SE of Oxford

#### 40± ACRES CHICKASAW COUNTY, MISSISSIPPI

39 min

35.6 miles

Directions From the Intersection of Stone Blvd and MS-12 in Starkville, MS: Travel 2 miles east on MS-12. Merge onto US-82 W and proceed 19.3 miles. Take the exit to the right for Maben Starkville Road and continue 2.2 miles. Turn right on MS-15 N and travel 13.2 miles to the property on the right.