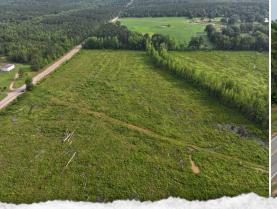

#### **PROPERTY INFORMATION:**

- 40± Acres
- Sewayiah Creek Frontage
- 1,300'± Frontage on Highway 15
- Small Pond

**JACOB HANSON** AND SPECIALIST C: 662-386-3814 O: 662-338-2027 jacob@smalltownproperties.com 501 Hwy 12 W, Ste 150B - Starkville, MS 39759 smalltownproperties.com

#### 40± ACRES IN CHICKASAW COUNTY, MS PRIME LAND ON HIGHWAY 15 IN WOODLAND

Welcome to the Chickasaw 40, situated along Highway 15 in Woodland, Mississippi. This property offers a rare combination of accessibility, versatility, and natural beauty. With over 1,300 feet of highway frontage, this  $40\pm$  acre property presents an outstanding investment opportunity for those interested in subdividing or maintain the parcel as a spacious homestead.