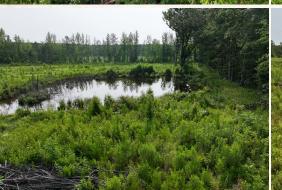

#### **PROPERTY INFORMATION:**

- 40± Acres
- Sewayiah Creek Frontage
- 1,300'± Frontage on Highway 15
- Small Pond

**JACOB HANSON** AND SPECIALIST C: 662-386-3814 O: 662-338-2027 jacob@smalltownproperties.com 501 Hwy 12 W, Ste 150B - Starkville, MS 39759 smalltownproperties.com

The land features frontage on Sewayiah Creek and offers access to a pond, enhancing its recreational value and providing ideal resources for watering livestock or horses. Whether you're seeking a private retreat, looking to start a farm, or interested in development opportunities, this property checks all the boxes. The Chickasaw 40 is located roughly 35 miles northwest of Starkville and just over 47 miles southwest of Tupelo.