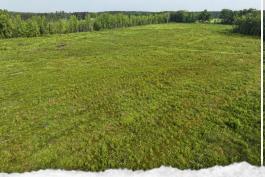

#### **PROPERTY INFORMATION:**

- 40± Acres
- Sewayiah Creek Frontage
- 1,300'± Frontage on Highway 15
- Small Pond

**JACOB HANSON** AND SPECIALIST C: 662-386-3814 O: 662-338-2027 jacob@smalltownproperties.com 501 Hwy 12 W, Ste 150B - Starkville, MS 39759 smalltownproperties.com

#### 40± ACRES IN CHICKASAW COUNTY, MS PRIME LAND ON HIGHWAY 15 IN WOODLAND

Welcome to the Chickasaw 40, situated along Highway 15 in Woodland, Mississippi. This property offers a rare combination of accessibility, versatility, and natural beauty. With over 1,300 feet of highway frontage, this  $40\pm$  acre property presents an outstanding investment opportunity for those interested in subdividing or maintain the parcel as a spacious homestead.