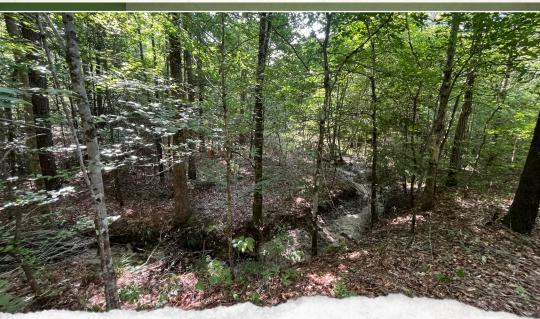

# **WELCOME TO THE CLAIBORNE 24**

SITUATED JUST WEST OF JUNCTION CITY, LOUISIANA, IS A 24± ACRE TRACT THAT OFFERS AN OUTSTANDING BLEND OF RECREATIONAL AND INVESTMENT POTENTIAL. While the tract does not have deeded legal access, a short logging road off West State Line Road is used. The Claiborne Parish property consists primarily of a 20± year-old pine plantation due for a thinning, with a nice mix of hardwoods scattered along a small creek bottom. The property provides excellent wildlife habitat, and during a recent visit, I came across several deer and turkey tracks—clear signs that this place holds game! An added bonus is that the property is backed by thousands of acres of timberland and wildlife habitat.