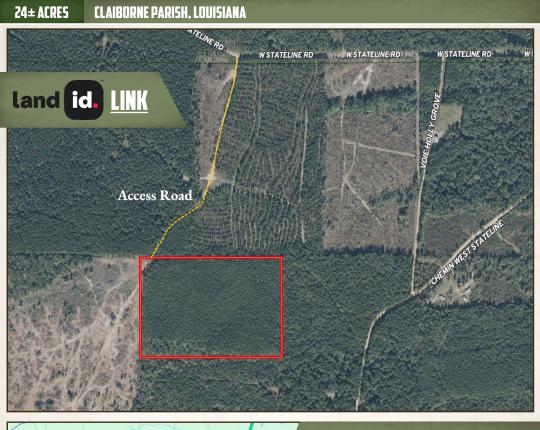

## LOCATION:

- Off West State Line Road Haynesville, LA 71038
- Access Via a Logging Road
- Claiborne Parish
- 11± Miles W of Junction City
- 23± Miles N of Homer
- 24± Miles N of Bernice
- 45± Miles N of Ruston

Scotland

A 11 min

Fellowship Baptist Church

STR SMALLTOW

New Caled Directions From Junction City, LA: Travel 8.5 miles west on West Stateline Road. Take a logging road to the property south of the highway.

#### LINK TO GOOGLE MAP DIRECTIONS

HEATH EUBANKS SPONSORING BROKER C: 318-608-7848 O: 318-974-8185 heath@smalltownproperties.com 4848 Main St. - Flora, MS 39071