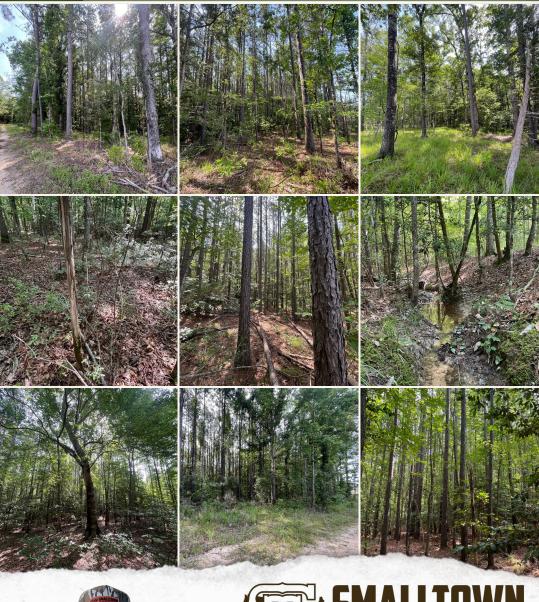

### **PROPERTY INFORMATION:**

- 24± Acres
- 20± Year-Old Pine Plantation
- No Deeded Access
- Access Via a Logging Road

HEATH EUBANKS SPONSORING BROKER C: 318-608-7848 O: 318-974-8185 heath@smalltownproperties.com 4848 Main St. - Flora, MS 39071

# **WELCOME TO THE CLAIBORNE 24**

SITUATED JUST WEST OF JUNCTION CITY, LOUISIANA, IS A 24± ACRE TRACT THAT OFFERS AN OUTSTANDING BLEND OF RECREATIONAL AND INVESTMENT POTENTIAL. While the tract does not have deeded legal access, a short logging road off West State Line Road is used. The Claiborne Parish property consists primarily of a 20± year-old pine plantation due for a thinning, with a nice mix of hardwoods scattered along a small creek bottom. The property provides excellent wildlife habitat, and during a recent visit, I came across several deer and turkey tracks—clear signs that this place holds game! An added bonus is that the property is backed by thousands of acres of timberland and wildlife habitat.