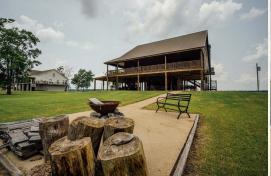

## **CABIN INFORMATION:**

- 2,550± Square Foot Furnished Cypress Cabin
- Riverfront Views
- 3 Bedrooms/3 Bathrooms
- Metal Roof
- Two-Stories with Vaulted Ceiling
- Electric Lift Attached to Deck
- Hardwood Floors
- Wrap-Around Deck
- Concrete Firepit Pad
- Lean-to Added for Boat Shed
- Wi-Fi & Direct TV

In addition to the equity share, this listing includes a  $2,550\pm$  square foot, fully furnished cypress cabin with three bedrooms and three bathrooms. Slip away to your own private sanctuary with your family. Enjoy the riverfront view from sitting on the wrap-around deck or by a fire on the concrete firepit pad. The cabin also features a metal roof, two stories with a vaulted ceiling, hardwood floors, WiFi and Direct TV, and an electric lift attached to the deck. A lean-to was added onto the cabin, making a perfect place to park a boat.