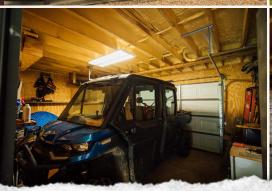

## **CABIN INFORMATION:**

- 2,550± Square Foot Furnished Cypress Cabin
- Riverfront Views
- 3 Bedrooms/3 Bathrooms
- Metal Roof
- Two-Stories with Vaulted Ceiling
- Electric Lift Attached to Deck
- Hardwood Floors
- Wrap-Around Deck
- Concrete Firepit Pad
- Lean-to Added for Boat Shed
- Wi-Fi & Direct TV

In addition to the equity share, this listing includes a  $2,550\pm$  square foot, fully furnished cypress cabin with three bedrooms and three bathrooms. Slip away to your own private sanctuary with your family. Enjoy the riverfront view from sitting on the wrap-around deck or by a fire on the concrete firepit pad. The cabin also features a metal roof, two stories with a vaulted ceiling, hardwood floors, WiFi and Direct TV, and an electric lift attached to the deck. A lean-to was added onto the cabin, making a perfect place to park a boat.