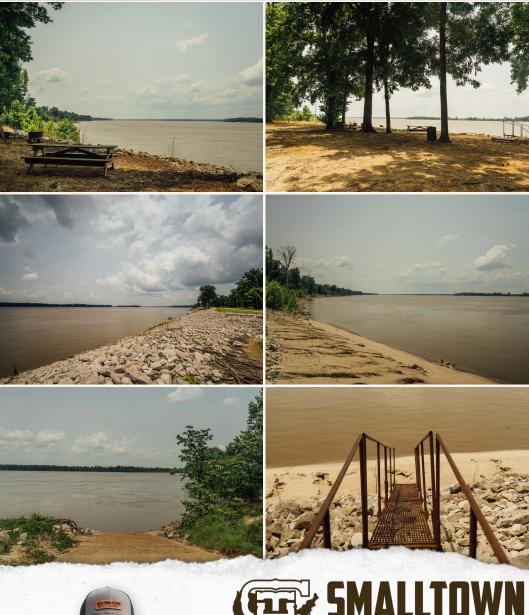

Whether you like to relax, let your kids play with other kids, sit by a fire watching a good football game, fish, or hunt some of the best land Mississippi has to offer, you will find it here! The  $5,000\pm$  acres are easy to navigate with a manicured internal road system. The club has a full-time caretaker and a common skinning shed with a cooler where everyone likes to gather to congratulate each other on their harvests. Trophy deer are killed on the property each year, and the club has a hired biologist to help maintain the herd. There is also prime turkey and duck hunting. If fishing or boating is your vice, DeSoto Lake, Sherman Chute, and Melwood Lake are all in close proximity and can be easily accessed from the Mississippi River boat ramp on the property.

# MORE ABOUT ISLAND 66 HUNTING CLUB

There is a sandbar along the Mississippi River that is accessible by vehicle where many members like to gather during the summertime. Cabin building lots have also been established along the Mississippi River frontage of the property, offering spectacular views.