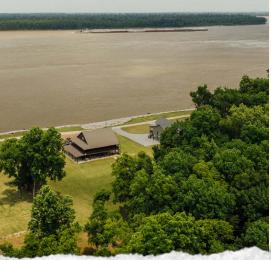

### Common Skinning Rack and Cooler

PROPERTY PROFILE

- Mississippi River Frontage
- Boat Ramp Access to Mississippi River, DeSoto Lake, & Sherman Chute
- 71 Shares, 43 Members Own Multiple Shares
- Annual Dues \$1,500, \$100 Cabin Fee, \$300 Tractor Assessment
- Full-Time Caretaker
- Family Friendly Environment
- 4 Deer Stands Per Membership

Whether you like to relax, let your kids play with other kids, sit by a fire watching a good football game, fish, or hunt some of the best land Mississippi has to offer, you will find it here! The  $5,000\pm$  acres are easy to navigate with a manicured internal road system. The club has a full-time caretaker and a common skinning shed with a cooler where everyone likes to gather to congratulate each other on their harvests. Trophy deer are killed on the property each year, and the club has a hired biologist to help maintain the herd. There is also prime turkey and duck hunting. If fishing or boating is your vice, DeSoto Lake, Sherman Chute, and Melwood Lake are all in close proximity and can be easily accessed from the Mississippi River boat ramp on the property.