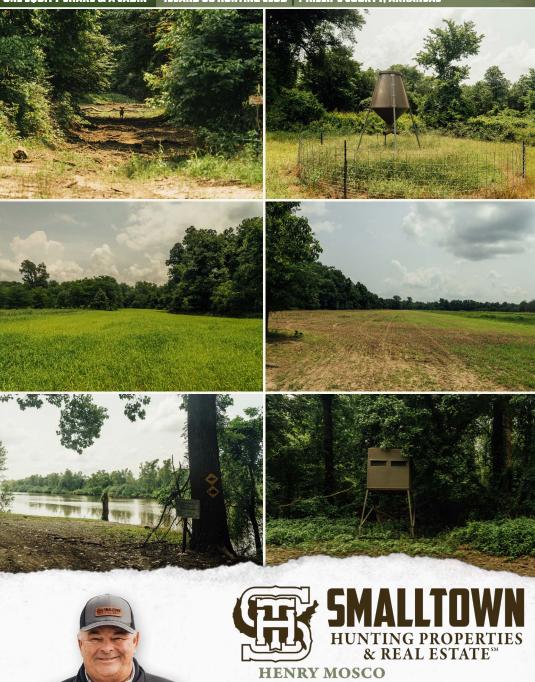

### **CLUB INFORMATION:**

- 5,000± Acres Owned by Club
- Accessed Through a Private Gate Behind the MS River Levee
- Club Owns All Timber & Debt Free
- Manicured Internal Road System with Road Name Markers

Whether you like to relax, let your kids play with other kids, sit by a fire watching a good football game, fish, or hunt some of the best land Mississippi has to offer, you will find it here! The  $5,000\pm$  acres are easy to navigate with a manicured internal road system. The club has a full-time caretaker and a common skinning shed with a cooler where everyone likes to gather to congratulate each other on their harvests. Trophy deer are killed on the property each year, and the club has a hired biologist to help maintain the herd. There is also prime turkey and duck hunting. If fishing or boating is your vice, DeSoto Lake, Sherman Chute, and Melwood Lake are all in close proximity and can be easily accessed from the Mississippi River boat ramp on the property.