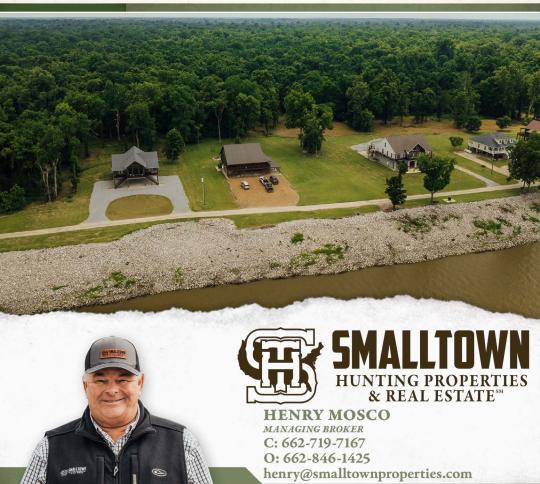

### Common Skinning Rack and Cooler

PROPERTY PROFILE

- Mississippi River Frontage
- Boat Ramp Access to Mississippi River, DeSoto Lake, & Sherman Chute
- 71 Shares, 43 Members Own Multiple Shares
- Annual Dues \$1,500, \$100 Cabin Fee, \$300 Tractor Assessment
- Full-Time Caretaker
- Family Friendly Environment
- 4 Deer Stands Per Membership

## **CABIN INFORMATION:**

- 2,550± Square Foot Furnished Cypress Cabin
- Riverfront Views
- 3 Bedrooms/3 Bathrooms
- Metal Roof
- Two-Stories with Vaulted Ceiling
- Electric Lift Attached to Deck
- Hardwood Floors
- Wrap-Around Deck
- Concrete Firepit Pad
- Lean-to Added for Boat Shed
- Wi-Fi & Direct TV

Whether you like to relax, let your kids play with other kids, sit by a fire watching a good football game, fish, or hunt some of the best land Mississippi has to offer, you will find it here! The  $5,000\pm$  acres are easy to navigate with a manicured internal road system. The club has a full-time caretaker and a common skinning shed with a cooler where everyone likes to gather to congratulate each other on their harvests. Trophy deer are killed on the property each year, and the club has a hired biologist to help maintain the herd. There is also prime turkey and duck hunting. If fishing or boating is your vice, DeSoto Lake, Sherman Chute, and Melwood Lake are all in close proximity and can be easily accessed from the Mississippi River boat ramp on the property.