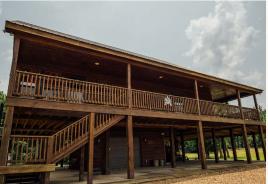

## **CABIN INFORMATION:**

- 2,550± Square Foot Furnished Cypress Cabin
- Riverfront Views
- 3 Bedrooms/3 Bathrooms
- Metal Roof
- Two-Stories with Vaulted Ceiling
- Electric Lift Attached to Deck
- Hardwood Floors
- Wrap-Around Deck
- Concrete Firepit Pad
- Lean-to Added for Boat Shed
- Wi-Fi & Direct TV

In addition to the equity share, this listing includes a  $2,550\pm$  square foot, fully furnished cypress cabin with three bedrooms and three bathrooms. Slip away to your own private sanctuary with your family. Enjoy the riverfront view from sitting on the wrap-around deck or by a fire on the concrete firepit pad. The cabin also features a metal roof, two stories with a vaulted ceiling, hardwood floors, WiFi and Direct TV, and an electric lift attached to the deck. A lean-to was added onto the cabin, making a perfect place to park a boat.