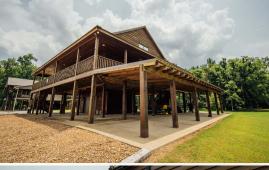

## **CABIN INFORMATION:**

- 2,550± Square Foot Furnished Cypress Cabin
- Riverfront Views
- 3 Bedrooms/3 Bathrooms
- Metal Roof
- Two-Stories with Vaulted Ceiling
- Electric Lift Attached to Deck
- Hardwood Floors
- Wrap-Around Deck
- Concrete Firepit Pad
- Lean-to Added for Boat Shed
- Wi-Fi & Direct TV

In addition to the equity share, this listing includes a  $2,550\pm$  square foot, fully furnished cypress cabin with three bedrooms and three bathrooms. Slip away to your own private sanctuary with your family. Enjoy the riverfront view from sitting on the wrap-around deck or by a fire on the concrete firepit pad. The cabin also features a metal roof, two stories with a vaulted ceiling, hardwood floors, WiFi and Direct TV, and an electric lift attached to the deck. A lean-to was added onto the cabin, making a perfect place to park a boat.