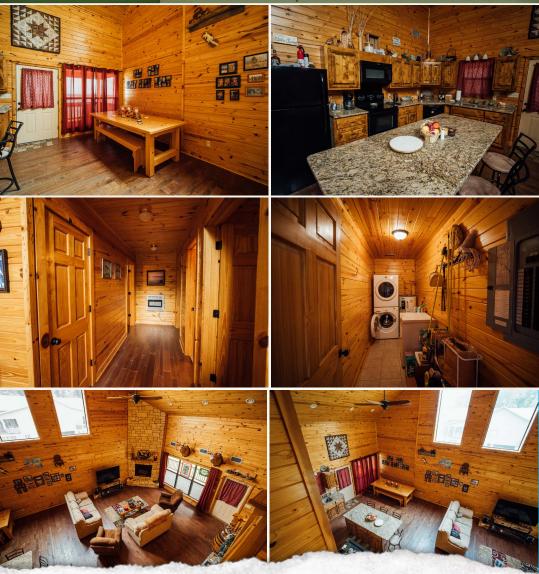

## **CABIN INFORMATION:**

- 2,550± Square Foot Furnished Cypress Cabin
- Riverfront Views
- 3 Bedrooms/3 Bathrooms
- Metal Roof
- Two-Stories with Vaulted Ceiling
- Electric Lift Attached to Deck
- Hardwood Floors
- Wrap-Around Deck
- Concrete Firepit Pad
- Lean-to Added for Boat Shed
- Wi-Fi & Direct TV

In addition to the equity share, this listing includes a  $2,550\pm$  square foot, fully furnished cypress cabin with three bedrooms and three bathrooms. Slip away to your own private sanctuary with your family. Enjoy the riverfront view from sitting on the wrap-around deck or by a fire on the concrete firepit pad. The cabin also features a metal roof, two stories with a vaulted ceiling, hardwood floors, WiFi and Direct TV, and an electric lift attached to the deck. A lean-to was added onto the cabin, making a perfect place to park a boat.