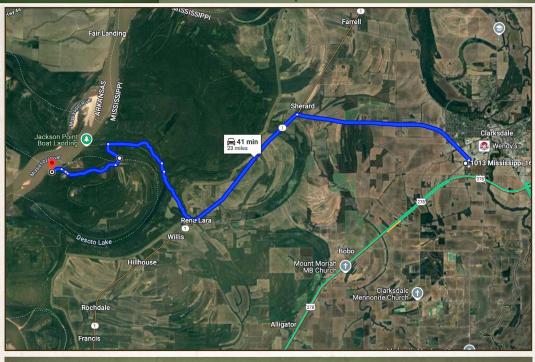

### ONE EQUITY SHARE & A CABIN ISLAND 66 HUNTING CLUB PHILLIPS COUNTY, ARKANSAS

Directions from Clarksdale, MS: Travel west on Highway 322/Sherard Road to Highway 1. Turn left on Highway 1 and continue for about 6 miles. Turn right onto DeSoto Trail Road next to the Rena Lara Post Office. Follow the road over the levee for 2.5 miles to the gate of the Coahoma County Conservation League. Enter the gate and follow the road into the woods; keep left to Island Road. Continue through the woods until you arrive at the Island 66 Hunting Club private gate. The cabin is located along the riverfront side of the club. (The link below will guide you directly to the cabin.)

# LINK TO GOOGLE MAP DIRECTIONS

HENRY MOSCO MANAGING BROKER C: 662-719-7167 O: 662-846-1425 henry@smalltownproperties.com 701 W. Sunflower Rd - Cleveland, MS 38732