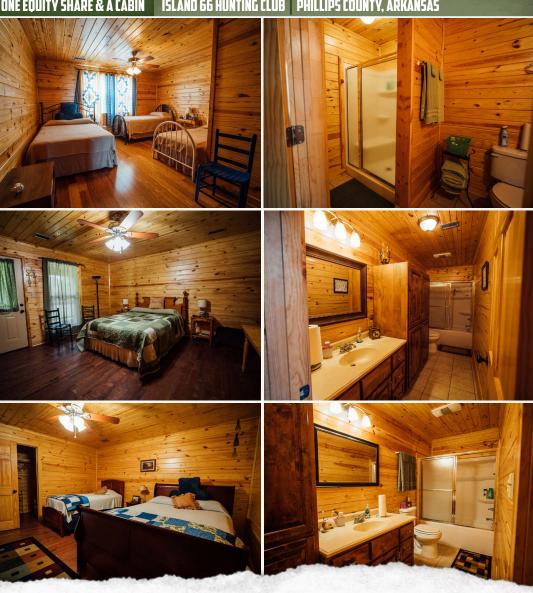

## **CABIN INFORMATION:**

- 2,550± Square Foot Furnished Cypress Cabin
- Riverfront Views
- 3 Bedrooms/3 Bathrooms
- Metal Roof
- Two-Stories with Vaulted Ceiling
- Electric Lift Attached to Deck
- Hardwood Floors
- Wrap-Around Deck
- Concrete Firepit Pad
- Lean-to Added for Boat Shed
- Wi-Fi & Direct TV

In addition to the equity share, this listing includes a  $2,550\pm$  square foot, fully furnished cypress cabin with three bedrooms and three bathrooms. Slip away to your own private sanctuary with your family. Enjoy the riverfront view from sitting on the wrap-around deck or by a fire on the concrete firepit pad. The cabin also features a metal roof, two stories with a vaulted ceiling, hardwood floors, WiFi and Direct TV, and an electric lift attached to the deck. A lean-to was added onto the cabin, making a perfect place to park a boat.