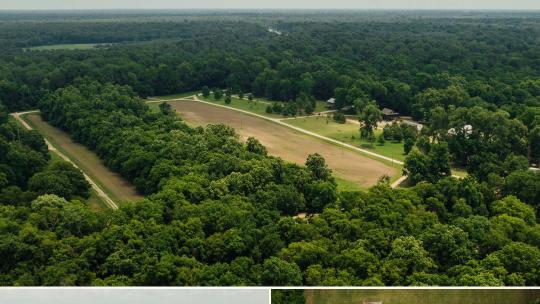

### **CLUB INFORMATION:**

- 5,000± Acres Owned by Club
- Accessed Through a Private Gate Behind the MS River Levee
- Club Owns All Timber & Debt Free
- Manicured Internal Road System with Road Name Markers

Whether you like to relax, let your kids play with other kids, sit by a fire watching a good football game, fish, or hunt some of the best land Mississippi has to offer, you will find it here! The  $5,000\pm$  acres are easy to navigate with a manicured internal road system. The club has a full-time caretaker and a common skinning shed with a cooler where everyone likes to gather to congratulate each other on their harvests. Trophy deer are killed on the property each year, and the club has a hired biologist to help maintain the herd. There is also prime turkey and duck hunting. If fishing or boating is your vice, DeSoto Lake, Sherman Chute, and Melwood Lake are all in close proximity and can be easily accessed from the Mississippi River boat ramp on the property.