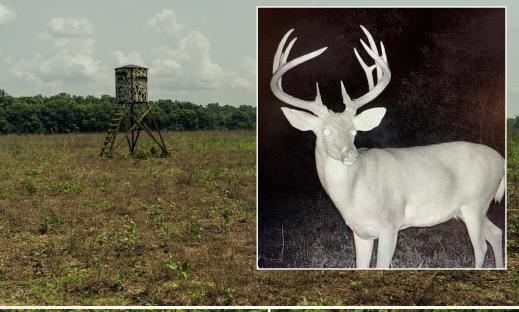

### Common Skinning Rack and Cooler

PROPERTY PROFILE

- Mississippi River Frontage
- Boat Ramp Access to Mississippi River, DeSoto Lake, & Sherman Chute
- 71 Shares, 43 Members Own Multiple Shares
- Annual Dues \$1,500, \$100 Cabin Fee, \$300 Tractor Assessment
- Full-Time Caretaker
- Family Friendly Environment
- 4 Deer Stands Per Membership

Whether you like to relax, let your kids play with other kids, sit by a fire watching a good football game, fish, or hunt some of the best land Mississippi has to offer, you will find it here! The  $5,000\pm$  acres are easy to navigate with a manicured internal road system. The club has a full-time caretaker and a common skinning shed with a cooler where everyone likes to gather to congratulate each other on their harvests. Trophy deer are killed on the property each year, and the club has a hired biologist to help maintain the herd. There is also prime turkey and duck hunting. If fishing or boating is your vice, DeSoto Lake, Sherman Chute, and Melwood Lake are all in close proximity and can be easily accessed from the Mississippi River boat ramp on the property.