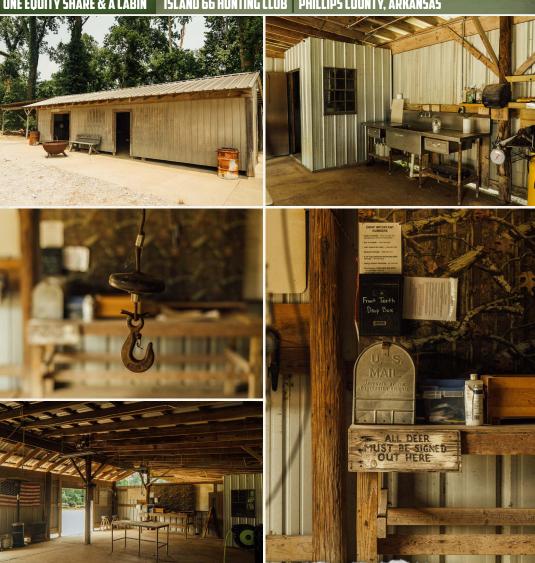

### Common Skinning Rack and Cooler

PROPERTY PROFILE

- Mississippi River Frontage
- Boat Ramp Access to Mississippi River, DeSoto Lake, & Sherman Chute
- 71 Shares, 43 Members Own Multiple Shares
- Annual Dues \$1,500, \$100 Cabin Fee, \$300 Tractor Assessment
- Full-Time Caretaker
- Family Friendly Environment
- 4 Deer Stands Per Membership

Whether you like to relax, let your kids play with other kids, sit by a fire watching a good football game, fish, or hunt some of the best land Mississippi has to offer, you will find it here! The  $5,000\pm$  acres are easy to navigate with a manicured internal road system. The club has a full-time caretaker and a common skinning shed with a cooler where everyone likes to gather to congratulate each other on their harvests. Trophy deer are killed on the property each year, and the club has a hired biologist to help maintain the herd. There is also prime turkey and duck hunting. If fishing or boating is your vice, DeSoto Lake, Sherman Chute, and Melwood Lake are all in close proximity and can be easily accessed from the Mississippi River boat ramp on the property.