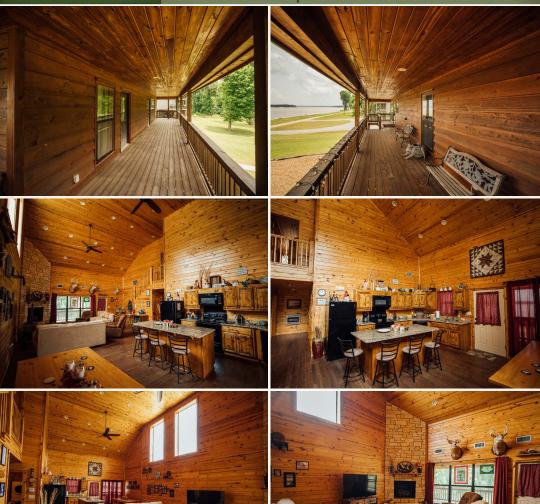

## **CABIN INFORMATION:**

- 2,550± Square Foot Furnished Cypress Cabin
- Riverfront Views
- 3 Bedrooms/3 Bathrooms
- Metal Roof
- Two-Stories with Vaulted Ceiling
- Electric Lift Attached to Deck
- Hardwood Floors
- Wrap-Around Deck
- Concrete Firepit Pad
- Lean-to Added for Boat Shed
- Wi-Fi & Direct TV

In addition to the equity share, this listing includes a  $2,550\pm$  square foot, fully furnished cypress cabin with three bedrooms and three bathrooms. Slip away to your own private sanctuary with your family. Enjoy the riverfront view from sitting on the wrap-around deck or by a fire on the concrete firepit pad. The cabin also features a metal roof, two stories with a vaulted ceiling, hardwood floors, WiFi and Direct TV, and an electric lift attached to the deck. A lean-to was added onto the cabin, making a perfect place to park a boat.