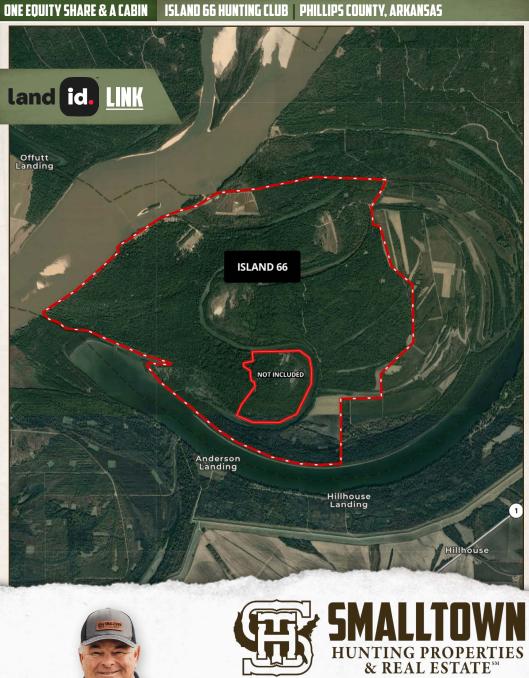

### LOCATION:

- Melwood, AR 72367
- Phillips County
- On the East Side of the MS River
- 8± Miles West of Rena Lara, MS
- 23± Miles West of Clarksdale, MS
- 60± Miles East of Little Rock, AR
- 100± Miles South of Memphis, TN
- 170± Miles NW of Jackson, MS

### **COORDINATES:**

• 34.179288, -90.876292

### **CLUB INFORMATION:**

- 5,000± Acres Owned by Club
- Accessed Through a Private Gate Behind the MS River Levee
- Club Owns All Timber & Debt Free
- Manicured Internal Road System with Road Name Markers

### Common Skinning Rack and Cooler

PROPERTY PROFILE

- Mississippi River Frontage
- Boat Ramp Access to Mississippi River, DeSoto Lake, & Sherman Chute
- 71 Shares, 43 Members Own Multiple Shares
- Annual Dues \$1,500, \$100 Cabin Fee, \$300 Tractor Assessment
- Full-Time Caretaker
- Family Friendly Environment
- 4 Deer Stands Per Membership