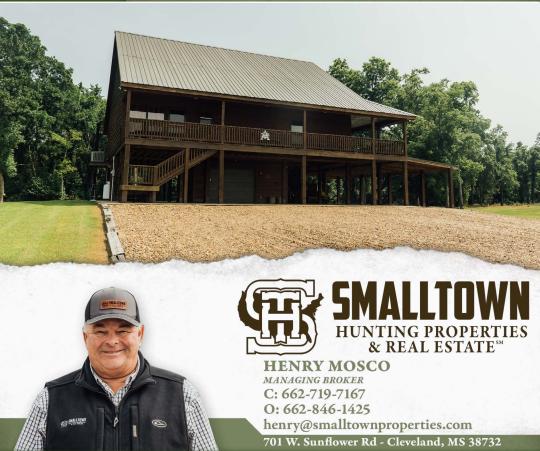

## **CABIN INFORMATION:**

- 2,550± Square Foot Furnished Cypress Cabin
- Riverfront Views
- 3 Bedrooms/3 Bathrooms
- Metal Roof
- Two-Stories with Vaulted Ceiling
- Electric Lift Attached to Deck
- Hardwood Floors
- Wrap-Around Deck
- Concrete Firepit Pad
- Lean-to Added for Boat Shed
- Wi-Fi & Direct TV

In addition to the equity share, this listing includes a  $2,550\pm$  square foot, fully furnished cypress cabin with three bedrooms and three bathrooms. Slip away to your own private sanctuary with your family. Enjoy the riverfront view from sitting on the wrap-around deck or by a fire on the concrete firepit pad. The cabin also features a metal roof, two stories with a vaulted ceiling, hardwood floors, WiFi and Direct TV, and an electric lift attached to the deck. A lean-to was added onto the cabin, making a perfect place to park a boat.