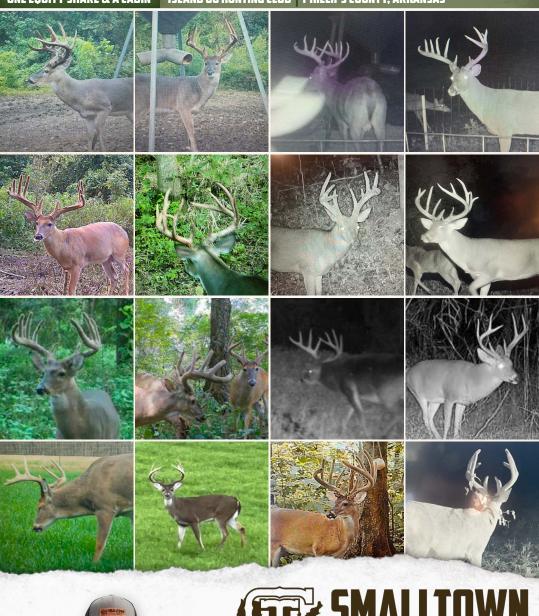

Whether you like to relax, let your kids play with other kids, sit by a fire watching a good football game, fish, or hunt some of the best land Mississippi has to offer, you will find it here! The  $5,000\pm$  acres are easy to navigate with a manicured internal road system. The club has a full-time caretaker and a common skinning shed with a cooler where everyone likes to gather to congratulate each other on their harvests. Trophy deer are killed on the property each year, and the club has a hired biologist to help maintain the herd. There is also prime turkey and duck hunting. If fishing or boating is your vice, DeSoto Lake, Sherman Chute, and Melwood Lake are all in close proximity and can be easily accessed from the Mississippi River boat ramp on the property.