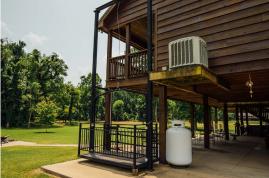

## **CABIN INFORMATION:**

- 2,550± Square Foot Furnished Cypress Cabin
- Riverfront Views
- 3 Bedrooms/3 Bathrooms
- Metal Roof
- Two-Stories with Vaulted Ceiling
- Electric Lift Attached to Deck
- Hardwood Floors
- Wrap-Around Deck
- Concrete Firepit Pad
- Lean-to Added for Boat Shed
- Wi-Fi & Direct TV

In addition to the equity share, this listing includes a  $2,550\pm$  square foot, fully furnished cypress cabin with three bedrooms and three bathrooms. Slip away to your own private sanctuary with your family. Enjoy the riverfront view from sitting on the wrap-around deck or by a fire on the concrete firepit pad. The cabin also features a metal roof, two stories with a vaulted ceiling, hardwood floors, WiFi and Direct TV, and an electric lift attached to the deck. A lean-to was added onto the cabin, making a perfect place to park a boat.