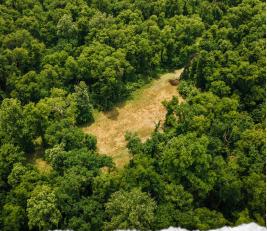

### **CLUB INFORMATION:**

- 5,000± Acres Owned by Club
- Accessed Through a Private Gate Behind the MS River Levee
- Club Owns All Timber & Debt Free
- Manicured Internal Road System with Road Name Markers

Whether you like to relax, let your kids play with other kids, sit by a fire watching a good football game, fish, or hunt some of the best land Mississippi has to offer, you will find it here! The  $5,000\pm$  acres are easy to navigate with a manicured internal road system. The club has a full-time caretaker and a common skinning shed with a cooler where everyone likes to gather to congratulate each other on their harvests. Trophy deer are killed on the property each year, and the club has a hired biologist to help maintain the herd. There is also prime turkey and duck hunting. If fishing or boating is your vice, DeSoto Lake, Sherman Chute, and Melwood Lake are all in close proximity and can be easily accessed from the Mississippi River boat ramp on the property.