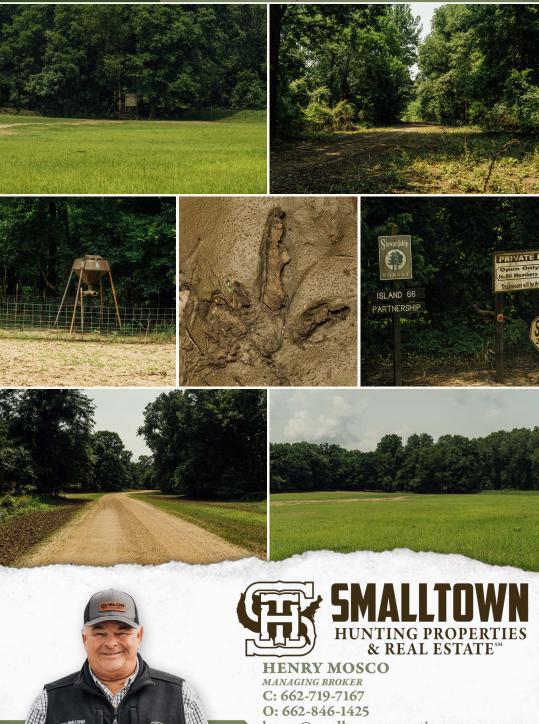

### **CLUB INFORMATION:**

- 5,000± Acres Owned by Club
- Accessed Through a Private Gate Behind the MS River Levee
- Club Owns All Timber & Debt Free
- Manicured Internal Road System with Road Name Markers

Whether you like to relax, let your kids play with other kids, sit by a fire watching a good football game, fish, or hunt some of the best land Mississippi has to offer, you will find it here! The  $5,000\pm$  acres are easy to navigate with a manicured internal road system. The club has a full-time caretaker and a common skinning shed with a cooler where everyone likes to gather to congratulate each other on their harvests. Trophy deer are killed on the property each year, and the club has a hired biologist to help maintain the herd. There is also prime turkey and duck hunting. If fishing or boating is your vice, DeSoto Lake, Sherman Chute, and Melwood Lake are all in close proximity and can be easily accessed from the Mississippi River boat ramp on the property.