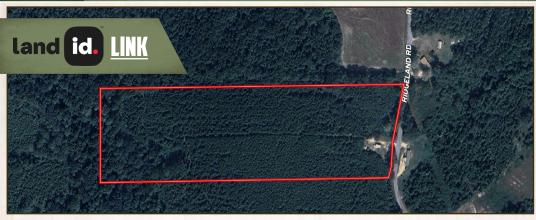

#### **LOCATION:**

- Ridgeland Road Bassfield, MS 39421
- Jefferson Davis County
- 11.3± Miles NW of Sumrall
- 12.3± Miles SE of Lake Jeff Davis
- 28.9± Miles NW of Hattiesburg

#### PROPERTY INFORMATION:

- 17± Acres
- County Road Frontage
- Established Driveway
- **Rolling Terrain**
- Young Pine Timber
- Some Hardwoods
- Utilities Available

#### 17± ACRES IN JEFFERSON DAVIS COUNTY, MS RECREATIONAL GETAWAY NEAR SUMRALL

Escape to  $17\pm$  acres of peace and quiet in Jefferson Davis County, Mississippi. Located just minutes from Sumrall, the beautiful property offers a perfect blend of natural beauty and convenience, featuring rolling terrain, young pine timber, and a well-established driveway leading to a cleared home/cabin pad—ready for your weekend getaway or future homesite. Whether you're looking for a recreational retreat or a secluded spot to build, this property delivers. Enjoy hunting, exploring, or simply relaxing in the woods. Situated only 16 minutes from Lake Jeff Davis, you'll have quick access to fishing and outdoor fun.

Directions From Sumrall, MS: Travel 9.5 miles west on Hwy 42. Turn right on Ridgeland Road and in 0.5 miles, the property will be on the left.