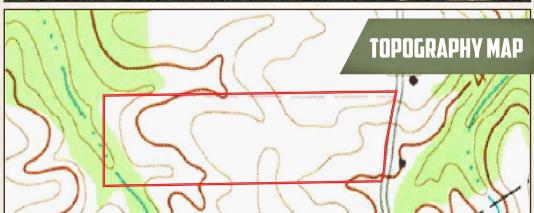

#### PROPERTY INFORMATION:

- 17± Acres
- County Road Frontage
- Established Driveway
- **Rolling Terrain**
- Young Pine Timber
- Some Hardwoods
- Utilities Available

#### 17± ACRES IN JEFFERSON DAVIS COUNTY, MS RECREATIONAL GETAWAY NEAR SUMRALL

Escape to  $17\pm$  acres of peace and quiet in Jefferson Davis County, Mississippi. Located just minutes from Sumrall, the beautiful property offers a perfect blend of natural beauty and convenience, featuring rolling terrain, young pine timber, and a well-established driveway leading to a cleared home/cabin pad—ready for your weekend getaway or future homesite. Whether you're looking for a recreational retreat or a secluded spot to build, this property delivers. Enjoy hunting, exploring, or simply relaxing in the woods. Situated only 16 minutes from Lake Jeff Davis, you'll have quick access to fishing and outdoor fun.