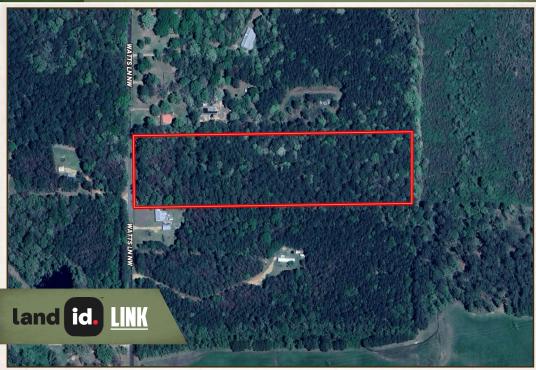

#### LOCATION:

- Watts Lane NW Brookhaven, MS 39601
- Lincoln County
- 5± Miles W of I-55
- 8.8± Miles SW of Brookhaven

#### **COORDINATES:**

• 31.54326, -90.53797

#### PROPERTY INFORMATION:

- 10± Acres
- 350'± Road Frontage
- Mature Pines
- Scattered Oaks
- Gentle Flat Terrain
- Utilities Nearby
- Brookhaven School District

Directions From the 76 Chevron off I-55 in Brookhaven, MS: Travel 3.1 miles west on 84 Highway. Turn right on Watts Lane NW and proceed 1.2 miles to the destination on the right.

**LINK TO GOOGLE MAP DIRECTIONS** 