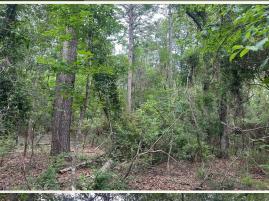

#### PROPERTY INFORMATION:

- 10± Acres
- 350'± Road Frontage
- Mature Pines
- Scattered Oaks
- Gentle Flat Terrain
- Utilities Nearby
- Brookhaven School District

### WELCOME TO THE LINCOLN 10

WELCOME TO THE LINCOLN 10, ROUGHLY NINE MILES FROM BROOKHAVEN, MISSISSIPPI. The 10± acre Lincoln County property will be a beautiful place to call home. Build your forever home among the mature pine timber and scattered oaks. The terrain is flat, and with approximately 350 feet of frontage on Watts Lane NW, access is convenient. Power and water are available nearby, so the building process should be off to a great start! Take advantage of this outstanding little place just minutes from all that Brookhaven has to offer.