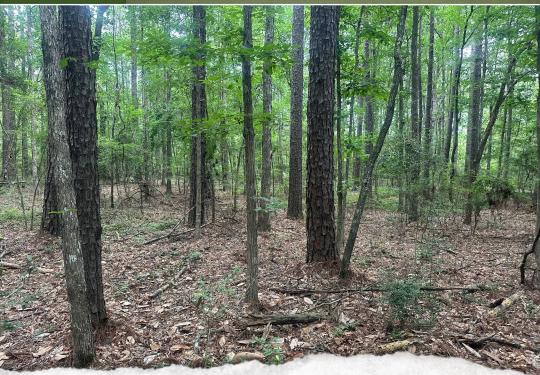

#### PROPERTY INFORMATION:

- 10± Acres
- 350'± Road Frontage
- Mature Pines
- Scattered Oaks
- Gentle Flat Terrain
- Utilities Nearby
- Brookhaven School District

### WELCOME TO THE LINCOLN 10

WELCOME TO THE LINCOLN 10, ROUGHLY NINE MILES FROM BROOKHAVEN, MISSISSIPPI. The 10± acre Lincoln County property will be a beautiful place to call home. Build your forever home among the mature pine timber and scattered oaks. The terrain is flat, and with approximately 350 feet of frontage on Watts Lane NW, access is convenient. Power and water are available nearby, so the building process should be off to a great start! Take advantage of this outstanding little place just minutes from all that Brookhaven has to offer.