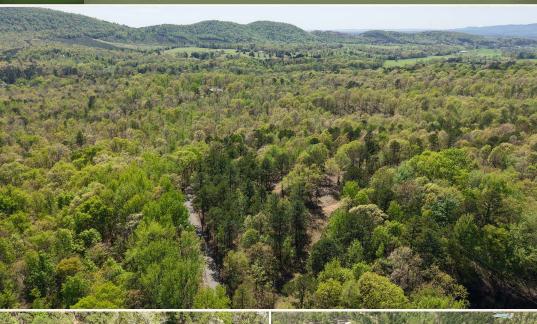

### **PROPERTY INFORMATION:**

- 13.67± Acres
- Pond
- Existing Well
- Electricity on Site
- Mountain View
- Wildlife
- Additional Acreage Available

## WELCOME TO THE 13.67± ACRES IN POLK COUNTY

WELCOME TO 13.67± ACRES OF RECREATIONAL HEAVEN APPROXIMATELY TWO MILES NORTHWEST OF THE OUACHITA NATIONAL FOREST. This Polk County, AR, property offers an abundance of opportunities for outdoor enthusiasts, located just a short drive from the Wolf Pen Gap four-wheeler trails and the mountain bike trails in Mena. After enjoying a full day on the trails, you can relax on this phenomenal tract of land that offers mountain views, a small pond, and an abundance of wildlife. If you are interested in building your forever home or a cabin, this is an ideal property. You will find an existing water well and electricity next to a level area, perfect for building. There are several other locations on this tract that would suit your investment needs for cabin rentals. Additional acreage is available.