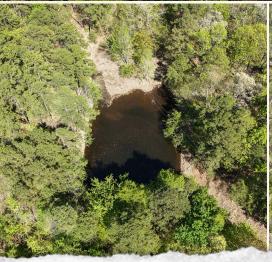

### **PROPERTY INFORMATION:**

- 13.67± Acres
- Pond
- Existing Well
- Electricity on Site
- Mountain View
- Wildlife
- Additional Acreage Available

## WELCOME TO THE 13.67± ACRES IN POLK COUNTY

WELCOME TO 13.67± ACRES OF RECREATIONAL HEAVEN APPROXIMATELY TWO MILES NORTHWEST OF THE OUACHITA NATIONAL FOREST. This Polk County, AR, property offers an abundance of opportunities for outdoor enthusiasts, located just a short drive from the Wolf Pen Gap four-wheeler trails and the mountain bike trails in Mena. After enjoying a full day on the trails, you can relax on this phenomenal tract of land that offers mountain views, a small pond, and an abundance of wildlife. If you are interested in building your forever home or a cabin, this is an ideal property. You will find an existing water well and electricity next to a level area, perfect for building. There are several other locations on this tract that would suit your investment needs for cabin rentals. Additional acreage is available.