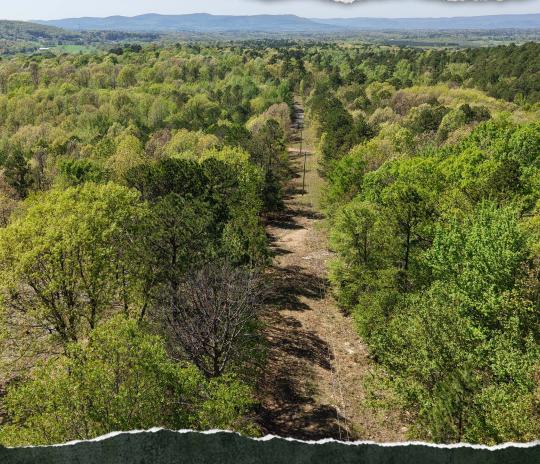

### **PROPERTY INFORMATION:**

- 13.67± Acres
- Pond
- Existing Well
- Electricity on Site
- Mountain View
- Wildlife
- Additional Acreage Available

## WELCOME TO THE 13.67± ACRES IN POLK COUNTY

WELCOME TO 13.67± ACRES OF RECREATIONAL HEAVEN APPROXIMATELY TWO MILES NORTHWEST OF THE OUACHITA NATIONAL FOREST. This Polk County, AR, property offers an abundance of opportunities for outdoor enthusiasts, located just a short drive from the Wolf Pen Gap four-wheeler trails and the mountain bike trails in Mena. After enjoying a full day on the trails, you can relax on this phenomenal tract of land that offers mountain views, a small pond, and an abundance of wildlife. If you are interested in building your forever home or a cabin, this is an ideal property. You will find an existing water well and electricity next to a level area, perfect for building. There are several other locations on this tract that would suit your investment needs for cabin rentals. Additional acreage is available.