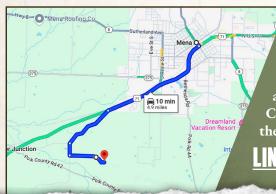

### NICK PATE

LAND SPECIALIST C: 479-234-3288

O: 479-588-1034

nick@smalltownproperties.com

5607 Highway 71 South - Cove, AR 71937

Directions From Mena, AR: Travel 2.6 miles south on Hwy 71 S. Turn left on Polk Road 50 and continue 1.1 miles. Turn left on Polk Road 412 and proceed 0.3 miles. Turn left on Chaparral Lane and travel 0.7 miles to the property on the left.

LINK TO GOOGLE MAP DIRECTIONS