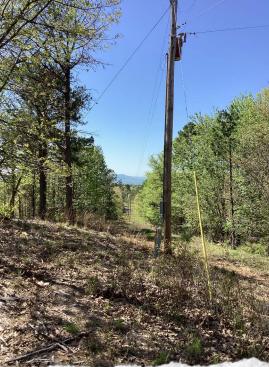

### **PROPERTY INFORMATION:**

- 13.67± Acres
- Pond
- Existing Well
- Electricity on Site
- Mountain View
- Wildlife
- Additional Acreage Available

## WELCOME TO THE 13.67± ACRES IN POLK COUNTY

WELCOME TO 13.67± ACRES OF RECREATIONAL HEAVEN APPROXIMATELY TWO MILES NORTHWEST OF THE OUACHITA NATIONAL FOREST. This Polk County, AR, property offers an abundance of opportunities for outdoor enthusiasts, located just a short drive from the Wolf Pen Gap four-wheeler trails and the mountain bike trails in Mena. After enjoying a full day on the trails, you can relax on this phenomenal tract of land that offers mountain views, a small pond, and an abundance of wildlife. If you are interested in building your forever home or a cabin, this is an ideal property. You will find an existing water well and electricity next to a level area, perfect for building. There are several other locations on this tract that would suit your investment needs for cabin rentals. Additional acreage is available.