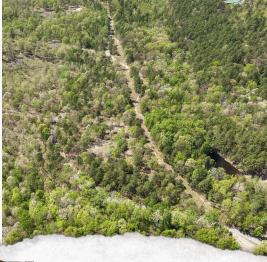

### **PROPERTY INFORMATION:**

- 13.67± Acres
- Pond
- Existing Well
- Electricity on Site
- Mountain View
- Wildlife
- Additional Acreage Available

## WELCOME TO THE 13.67± ACRES IN POLK COUNTY

WELCOME TO 13.67± ACRES OF RECREATIONAL HEAVEN APPROXIMATELY TWO MILES NORTHWEST OF THE OUACHITA NATIONAL FOREST. This Polk County, AR, property offers an abundance of opportunities for outdoor enthusiasts, located just a short drive from the Wolf Pen Gap four-wheeler trails and the mountain bike trails in Mena. After enjoying a full day on the trails, you can relax on this phenomenal tract of land that offers mountain views, a small pond, and an abundance of wildlife. If you are interested in building your forever home or a cabin, this is an ideal property. You will find an existing water well and electricity next to a level area, perfect for building. There are several other locations on this tract that would suit your investment needs for cabin rentals. Additional acreage is available.