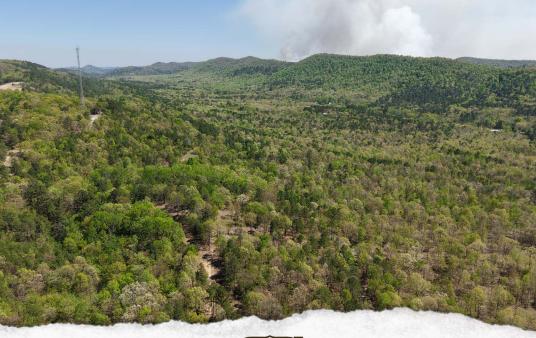

### **PROPERTY INFORMATION:**

- 13.67± Acres
- Pond
- Existing Well
- Electricity on Site
- Mountain View
- Wildlife
- Additional Acreage Available

## WELCOME TO THE 13.67± ACRES IN POLK COUNTY

WELCOME TO 13.67± ACRES OF RECREATIONAL HEAVEN APPROXIMATELY TWO MILES NORTHWEST OF THE OUACHITA NATIONAL FOREST. This Polk County, AR, property offers an abundance of opportunities for outdoor enthusiasts, located just a short drive from the Wolf Pen Gap four-wheeler trails and the mountain bike trails in Mena. After enjoying a full day on the trails, you can relax on this phenomenal tract of land that offers mountain views, a small pond, and an abundance of wildlife. If you are interested in building your forever home or a cabin, this is an ideal property. You will find an existing water well and electricity next to a level area, perfect for building. There are several other locations on this tract that would suit your investment needs for cabin rentals. Additional acreage is available.