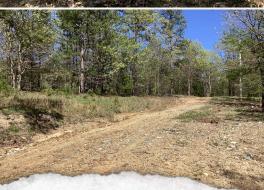

### **PROPERTY INFORMATION:**

- 13.67± Acres
- Pond
- Existing Well
- Electricity on Site
- Mountain View
- Wildlife
- Additional Acreage Available

## WELCOME TO THE 13.67± ACRES IN POLK COUNTY

WELCOME TO 13.67± ACRES OF RECREATIONAL HEAVEN APPROXIMATELY TWO MILES NORTHWEST OF THE OUACHITA NATIONAL FOREST. This Polk County, AR, property offers an abundance of opportunities for outdoor enthusiasts, located just a short drive from the Wolf Pen Gap four-wheeler trails and the mountain bike trails in Mena. After enjoying a full day on the trails, you can relax on this phenomenal tract of land that offers mountain views, a small pond, and an abundance of wildlife. If you are interested in building your forever home or a cabin, this is an ideal property. You will find an existing water well and electricity next to a level area, perfect for building. There are several other locations on this tract that would suit your investment needs for cabin rentals. Additional acreage is available.