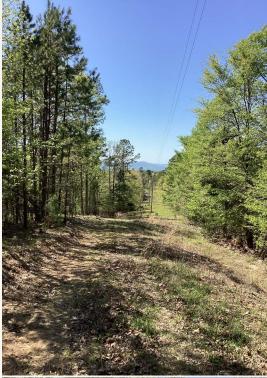

### **PROPERTY INFORMATION:**

- 13.67± Acres
- Pond
- Existing Well
- Electricity on Site
- Mountain View
- Wildlife
- Additional Acreage Available

## WELCOME TO THE 13.67± ACRES IN POLK COUNTY

WELCOME TO 13.67± ACRES OF RECREATIONAL HEAVEN APPROXIMATELY TWO MILES NORTHWEST OF THE OUACHITA NATIONAL FOREST. This Polk County, AR, property offers an abundance of opportunities for outdoor enthusiasts, located just a short drive from the Wolf Pen Gap four-wheeler trails and the mountain bike trails in Mena. After enjoying a full day on the trails, you can relax on this phenomenal tract of land that offers mountain views, a small pond, and an abundance of wildlife. If you are interested in building your forever home or a cabin, this is an ideal property. You will find an existing water well and electricity next to a level area, perfect for building. There are several other locations on this tract that would suit your investment needs for cabin rentals. Additional acreage is available.