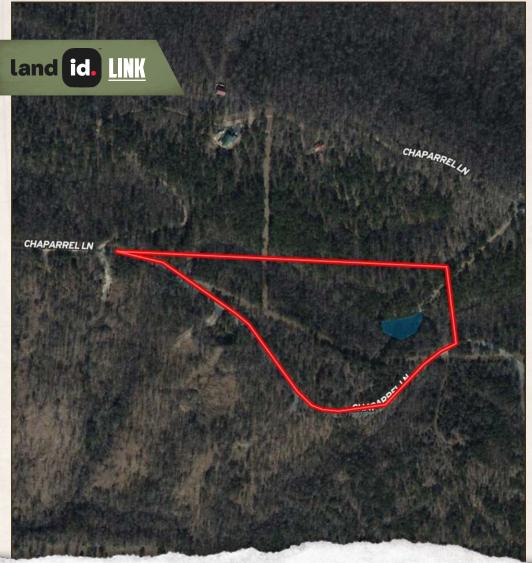

### **LOCATION:**

- Chaparral Lane Mena, AR 71937
- Polk County
- 2± Miles NW of the Ouachita National Forest
- 4± Miles SE of Mena
- 5± Miles N of CMA Iron Mountain Camp & Cabins
- 10± Miles NW of Wolf Pen Gap West Trailhead

### **COORDINATES:**

• 34.547028, -94.272417

### **PROPERTY INFORMATION:**

- 13.67± Acres
- Pond
- Existing Well
- Electricity on Site
- Mountain View
- Wildlife
- Additional Acreage Available