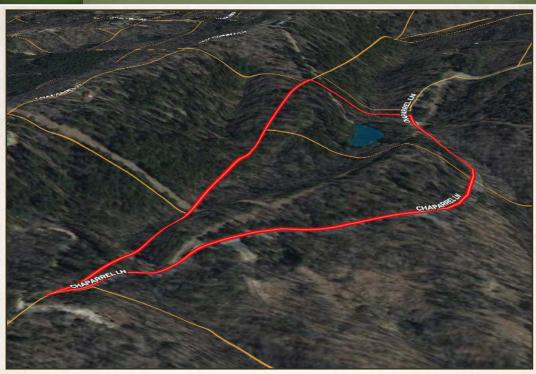

### **LOCATION:**

- Chaparral Lane Mena, AR 71937
- Polk County
- 2± Miles NW of the Ouachita National Forest
- 4± Miles SE of Mena
- 5± Miles N of CMA Iron Mountain Camp & Cabins
- 10± Miles NW of Wolf Pen Gap West Trailhead

### **PROPERTY INFORMATION:**

- 13.67± Acres
- Pond
- Existing Well
- Electricity on Site
- Mountain View
- Wildlife
- Additional Acreage Available

## WELCOME TO THE 13.67± ACRES IN POLK COUNTY

WELCOME TO 13.67± ACRES OF RECREATIONAL HEAVEN APPROXIMATELY TWO MILES NORTHWEST OF THE OUACHITA NATIONAL FOREST. This Polk County, AR, property offers an abundance of opportunities for outdoor enthusiasts, located just a short drive from the Wolf Pen Gap four-wheeler trails and the mountain bike trails in Mena. After enjoying a full day on the trails, you can relax on this phenomenal tract of land that offers mountain views, a small pond, and an abundance of wildlife. If you are interested in building your forever home or a cabin, this is an ideal property. You will find an existing water well and electricity next to a level area, perfect for building. There are several other locations on this tract that would suit your investment needs for cabin rentals. Additional acreage is available.