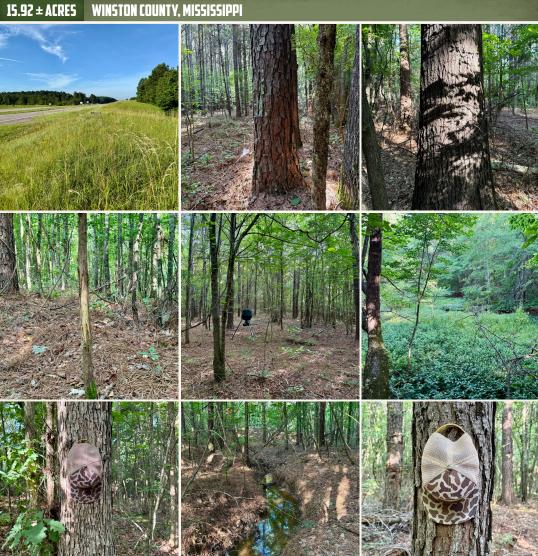

#### PROPERTY INFORMATION:

- 15.92± Surveyed Acres
- 1,613'± Frontage on Highway 25 South
- 5,600± MDOT Daily Traffic Count
- Paved Turnout in Place
- Pines and Mixed Hardwoods
- Utilities Available at the Road
- Deer/Small Game

The site enjoys excellent regional connectivity, lying only 33.4± miles southwest of Starkville and just over 92 miles northeast of Jackson. The property features a scenic mix of pines and hardwoods, which attracts deer and small game, making it suitable for hunting and outdoor enjoyment. According to MDOT, the daily traffic count of approximately 5,600 vehicles enhances its potential for commercial development, while its natural beauty supports a peaceful residential retreat. With low annual taxes of just \$16.93, this property is a valuable opportunity for investors, homeowners, and outdoor enthusiasts alike.