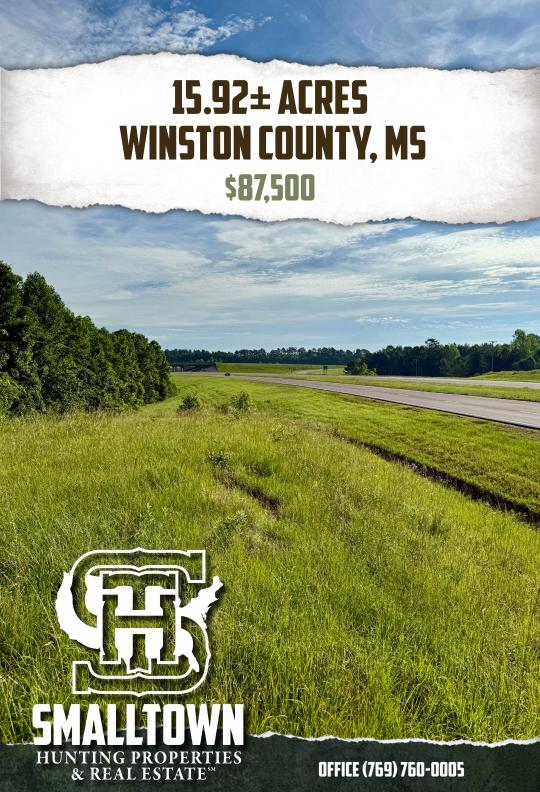

## THE WINSTON 15.92

#### PROPERTY INFORMATION:

- 15.92± Surveyed Acres
- 1,613'± Frontage on Highway 25 South
- 5,600± MDOT Daily Traffic Count
- Paved Turnout in Place
- Pines and Mixed Hardwoods
- Utilities Available at the Road
- Deer/Small Game

### **WELCOME TO THE WINSTON 15.92**

LOCATED IN WINSTON COUNTY, MISSISSIPPI, THIS EXCEPTIONAL 15.92± SURVEYED-ACRE PROPERTY OFFERS ACCESSIBILITY, VISIBILITY, AND VERSATILITY. Positioned just 2.8± miles southwest of downtown Louisville with an impressive 1,613'± of road frontage on Highway 25 South, this rare tract boasts a paved turnout, and utilities are available at the road—making it a prime candidate for residential, commercial, or recreational use.

The site enjoys excellent regional connectivity, lying only 33.4± miles southwest of Starkville and just over 92 miles northeast of Jackson. The property features a scenic mix of pines and hardwoods, which attracts deer and small game, making it suitable for hunting and outdoor enjoyment. According to MDOT, the daily traffic count of approximately 5,600 vehicles enhances its potential for commercial development, while its natural beauty supports a peaceful residential retreat. With low annual taxes of just \$16.93, this property is a valuable opportunity for investors, homeowners, and outdoor enthusiasts alike.