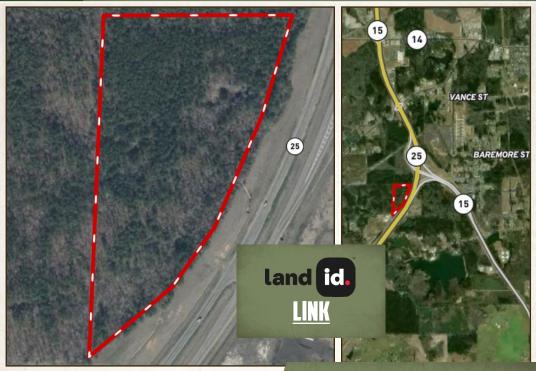

#### **LOCATION:**

- Highway 25 South Louisville, MS 39339
- Winston County, MS
- 2.8± Miles SW of Downtown Louisville
- 33.4± Miles SW of Starkville
- 92.2± Miles NE of Jackson

#### **COORDINATES:**

• 33.10439, -89.08285

#### PROPERTY INFORMATION:

- 15.92± Surveyed Acres
- 1,613'± Frontage on Highway 25 South
- 5,600± MDOT Daily Traffic Count
- Paved Turnout in Place
- Pines and Mixed Hardwoods
- Utilities Available at the Road
- Deer/Small Game

#### **DEREK EAVES**

LAND SPECIALIST C: 662-803-2001

O: 769-760-0005 derek@smalltownproperties.com

2121 5th St., Suite 206 - Meridian, MS 39301

smalltownproperties.com

Directions from Louisville, MS: Travel 0.9 miles west on West Main Street. Turn left onto Old Robinson Road and continue 0.9 miles. Turn left onto Highway 15/Highway 25 South and travel 1 mile to the property/sign on the right.