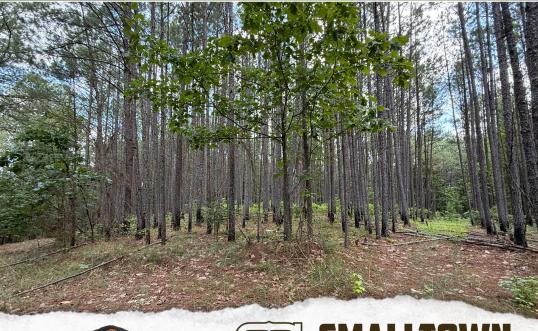

### **PROPERTY INFORMATION:**

- 137± Acres
- Paved Road Frontage
- Rolling Terrain
- Pine Timber with a Hardwood Drainage
- Small Drainage Stream

The landscape is predominantly rolling pine timber with a hardwood drainage running north to south, providing an excellent travel corridor and water source for the wildlife. This area is known for its good deer population and exceptional turkey numbers, making it a great location for the avid outdoorsman. An old internal trail already exists, and with some clearing and vision, you can expand the trail system to suit your hunting or recreational needs.