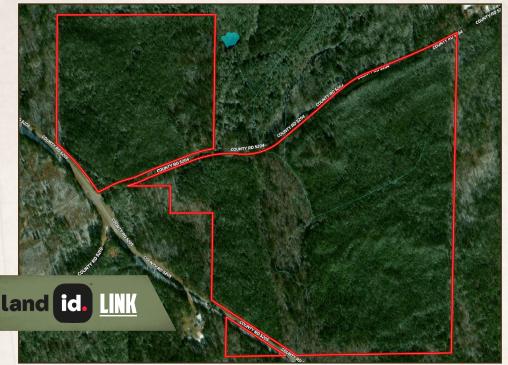

### **WELCOME TO THE ATTALA 137**

WELCOME TO THE ATTALA 137—A DIVERSE PROPERTY OFFERING A BLEND OF RECREATIONAL, RESIDENTIAL, AND INVESTMENT POTENTIAL, MAKING IT AN IDEAL CHOICE FOR HUNTERS, TIMBER INVESTORS, OR ANYONE SEEKING A WEEKEND RETREAT IN THE COUNTRY. This 137± acre tract is located in Attala County, Mississippi, approximately 2.5 miles southeast of Ethel and only 11± miles east of Kosciusko. The property offers roughly 0.8 miles of frontage and convenient access along both Attala County Road 5204 and 5205.

The landscape is predominantly rolling pine timber with a hardwood drainage running north to south, providing an excellent travel corridor and water source for the wildlife. This area is known for its good deer population and exceptional turkey numbers, making it a great location for the avid outdoorsman. An old internal trail already exists, and with some clearing and vision, you can expand the trail system to suit your hunting or recreational needs.