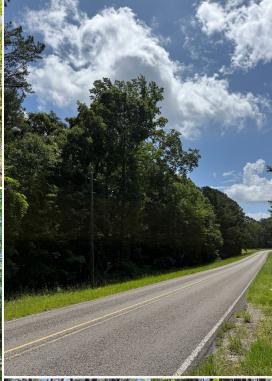

### **PROPERTY INFORMATION:**

- 137± Acres
- Paved Road Frontage
- Rolling Terrain
- Pine Timber with a Hardwood Drainage
- Small Drainage Stream

### **WELCOME TO THE ATTALA 137**

WELCOME TO THE ATTALA 137—A DIVERSE PROPERTY OFFERING A BLEND OF RECREATIONAL, RESIDENTIAL, AND INVESTMENT POTENTIAL, MAKING IT AN IDEAL CHOICE FOR HUNTERS, TIMBER INVESTORS, OR ANYONE SEEKING A WEEKEND RETREAT IN THE COUNTRY. This 137± acre tract is located in Attala County, Mississippi, approximately 2.5 miles southeast of Ethel and only 11± miles east of Kosciusko. The property offers roughly 0.8 miles of frontage and convenient access along both Attala County Road 5204 and 5205.