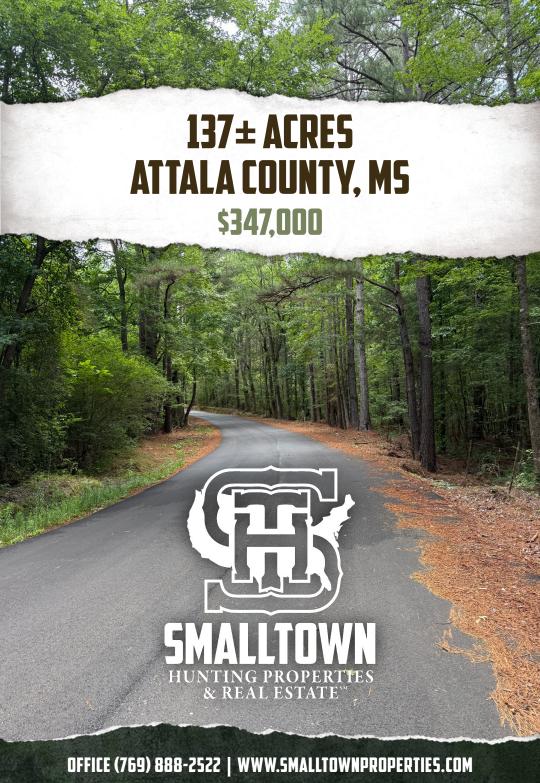

## THE ATTALA 137

### **PROPERTY INFORMATION:**

- 137± Acres
- Paved Road Frontage
- Rolling Terrain
- Pine Timber with a Hardwood Drainage
- Small Drainage Stream

### **WELCOME TO THE ATTALA 137**

WELCOME TO THE ATTALA 137—A DIVERSE PROPERTY OFFERING A BLEND OF RECREATIONAL, RESIDENTIAL, AND INVESTMENT POTENTIAL, MAKING IT AN IDEAL CHOICE FOR HUNTERS, TIMBER INVESTORS, OR ANYONE SEEKING A WEEKEND RETREAT IN THE COUNTRY. This 137± acre tract is located in Attala County, Mississippi, approximately 2.5 miles southeast of Ethel and only 11± miles east of Kosciusko. The property offers roughly 0.8 miles of frontage and convenient access along both Attala County Road 5204 and 5205.