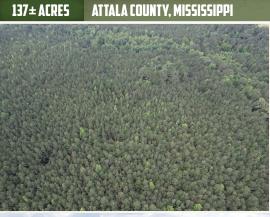

### **PROPERTY INFORMATION:**

- 137± Acres
- Paved Road Frontage
- Rolling Terrain
- Pine Timber with a Hardwood Drainage
- Small Drainage Stream

### **WELCOME TO THE ATTALA 137**

WELCOME TO THE ATTALA 137—A DIVERSE PROPERTY OFFERING A BLEND OF RECREATIONAL, RESIDENTIAL, AND INVESTMENT POTENTIAL, MAKING IT AN IDEAL CHOICE FOR HUNTERS, TIMBER INVESTORS, OR ANYONE SEEKING A WEEKEND RETREAT IN THE COUNTRY. This 137± acre tract is located in Attala County, Mississippi, approximately 2.5 miles southeast of Ethel and only 11± miles east of Kosciusko. The property offers roughly 0.8 miles of frontage and convenient access along both Attala County Road 5204 and 5205.

The landscape is predominantly rolling pine timber with a hardwood drainage running north to south, providing an excellent travel corridor and water source for the wildlife. This area is known for its good deer population and exceptional turkey numbers, making it a great location for the avid outdoorsman. An old internal trail already exists, and with some clearing and vision, you can expand the trail system to suit your hunting or recreational needs.