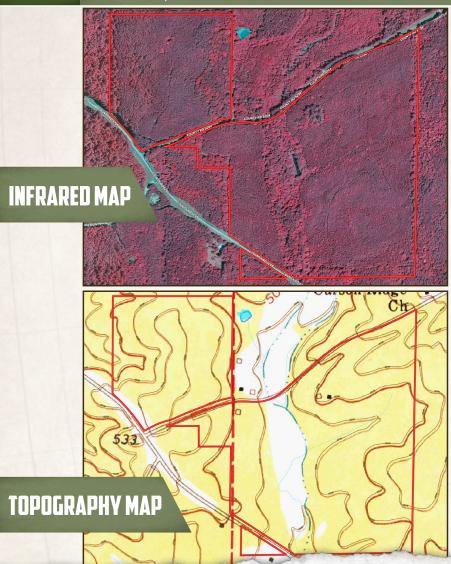

### **PROPERTY INFORMATION:**

- 137± Acres
- Paved Road Frontage
- Rolling Terrain
- Pine Timber with a Hardwood Drainage
- Small Drainage Stream

### **WELCOME TO THE ATTALA 137**

WELCOME TO THE ATTALA 137—A DIVERSE PROPERTY OFFERING A BLEND OF RECREATIONAL, RESIDENTIAL, AND INVESTMENT POTENTIAL, MAKING IT AN IDEAL CHOICE FOR HUNTERS, TIMBER INVESTORS, OR ANYONE SEEKING A WEEKEND RETREAT IN THE COUNTRY. This 137± acre tract is located in Attala County, Mississippi, approximately 2.5 miles southeast of Ethel and only 11± miles east of Kosciusko. The property offers roughly 0.8 miles of frontage and convenient access along both Attala County Road 5204 and 5205.

The landscape is predominantly rolling pine timber with a hardwood drainage running north to south, providing an excellent travel corridor and water source for the wildlife. This area is known for its good deer population and exceptional turkey numbers, making it a great location for the avid outdoorsman. An old internal trail already exists, and with some clearing and vision, you can expand the trail system to suit your hunting or recreational needs.