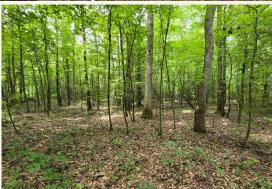

### PROPERTY INFORMATION:

- 56± Total Acres
- 5± Acres of Cutover
- Hardwood Mix
- Area for Food Plots
- Utilities Accessible
- Multiple Access Points
- · Creek and Small Pond
- Frontage on Three Roads
- Excellent Deer& Turkey Hunting

### MORE ABOUT THE CHOCTAW 56

The land features a solid mix of hardwoods, around 5± acres of cutover for bedding, a small creek, a pond, and some areas that are already open for food plots. An old cabin is on site but offers no real value; however, it does have utilities, giving you a head start on building your future camp. With access points from Huntsville, Killgore, and Pearson Roads, you can hunt it smart without burning your best spots. Whether you're slipping in for a quick evening sit or planning a full weekend in the woods, this tract sets up just right. Only 20 miles east of Winona and less than an hour from Starkville, it's convenient yet private.