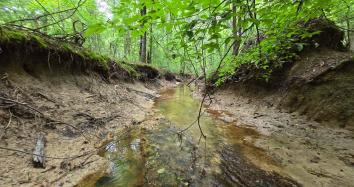

### PROPERTY INFORMATION:

- 56± Total Acres
- 5± Acres of Cutover
- Hardwood Mix
- Area for Food Plots
- Utilities Accessible
- Multiple Access Points
- · Creek and Small Pond
- Frontage on Three Roads
- Excellent Deer& Turkey Hunting

### MORE ABOUT THE CHOCTAW 56

The land features a solid mix of hardwoods, around 5± acres of cutover for bedding, a small creek, a pond, and some areas that are already open for food plots. An old cabin is on site but offers no real value; however, it does have utilities, giving you a head start on building your future camp. With access points from Huntsville, Killgore, and Pearson Roads, you can hunt it smart without burning your best spots. Whether you're slipping in for a quick evening sit or planning a full weekend in the woods, this tract sets up just right. Only 20 miles east of Winona and less than an hour from Starkville, it's convenient yet private.