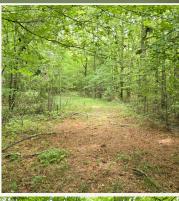

### PROPERTY INFORMATION:

- 56± Total Acres
- 5± Acres of Cutover
- Hardwood Mix
- Area for Food Plots
- Utilities Accessible
- Multiple Access Points
- · Creek and Small Pond
- Frontage on Three Roads
- Excellent Deer& Turkey Hunting

### MORE ABOUT THE CHOCTAW 56

The land features a solid mix of hardwoods, around 5± acres of cutover for bedding, a small creek, a pond, and some areas that are already open for food plots. An old cabin is on site but offers no real value; however, it does have utilities, giving you a head start on building your future camp. With access points from Huntsville, Killgore, and Pearson Roads, you can hunt it smart without burning your best spots. Whether you're slipping in for a quick evening sit or planning a full weekend in the woods, this tract sets up just right. Only 20 miles east of Winona and less than an hour from Starkville, it's convenient yet private.