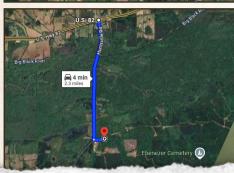

### BILLY CARPENTER

LAND SPECIALIST

C: 662-820-2007 O: 662-846-1425

billy@smalltownproperties.com

701 W. Sunflower Rd - Cleveland, MS 38732

Stewart, MS: Travel 2.1 miles south on Huntsville Road. Turn left onto Pearson Road and proceed 0.1 miles to the property on both sides of the road.

### **LINK TO GOOGLE MAP DIRECTIONS**