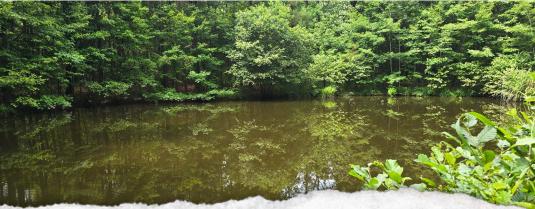

### PROPERTY INFORMATION:

- 56± Total Acres
- 5± Acres of Cutover
- Hardwood Mix
- Area for Food Plots
- Utilities Accessible
- Multiple Access Points
- · Creek and Small Pond
- Frontage on Three Roads
- Excellent Deer& Turkey Hunting

### MORE ABOUT THE CHOCTAW 56

The land features a solid mix of hardwoods, around 5± acres of cutover for bedding, a small creek, a pond, and some areas that are already open for food plots. An old cabin is on site but offers no real value; however, it does have utilities, giving you a head start on building your future camp. With access points from Huntsville, Killgore, and Pearson Roads, you can hunt it smart without burning your best spots. Whether you're slipping in for a quick evening sit or planning a full weekend in the woods, this tract sets up just right. Only 20 miles east of Winona and less than an hour from Starkville, it's convenient yet private.