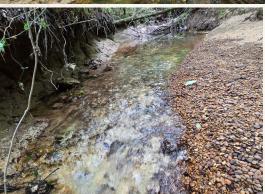

### PROPERTY INFORMATION:

- 56± Total Acres
- 5± Acres of Cutover
- Hardwood Mix
- Area for Food Plots
- Utilities Accessible
- Multiple Access Points
- · Creek and Small Pond
- Frontage on Three Roads
- Excellent Deer& Turkey Hunting

### MORE ABOUT THE CHOCTAW 56

The land features a solid mix of hardwoods, around 5± acres of cutover for bedding, a small creek, a pond, and some areas that are already open for food plots. An old cabin is on site but offers no real value; however, it does have utilities, giving you a head start on building your future camp. With access points from Huntsville, Killgore, and Pearson Roads, you can hunt it smart without burning your best spots. Whether you're slipping in for a quick evening sit or planning a full weekend in the woods, this tract sets up just right. Only 20 miles east of Winona and less than an hour from Starkville, it's convenient yet private.