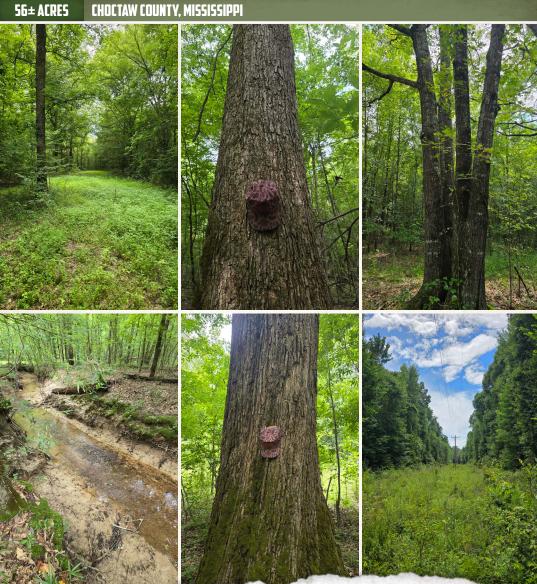

### PROPERTY INFORMATION:

- 56± Total Acres
- 5± Acres of Cutover
- Hardwood Mix
- Area for Food Plots
- Utilities Accessible
- Multiple Access Points
- · Creek and Small Pond
- Frontage on Three Roads
- Excellent Deer& Turkey Hunting

### MORE ABOUT THE CHOCTAW 56

The land features a solid mix of hardwoods, around 5± acres of cutover for bedding, a small creek, a pond, and some areas that are already open for food plots. An old cabin is on site but offers no real value; however, it does have utilities, giving you a head start on building your future camp. With access points from Huntsville, Killgore, and Pearson Roads, you can hunt it smart without burning your best spots. Whether you're slipping in for a quick evening sit or planning a full weekend in the woods, this tract sets up just right. Only 20 miles east of Winona and less than an hour from Starkville, it's convenient yet private.