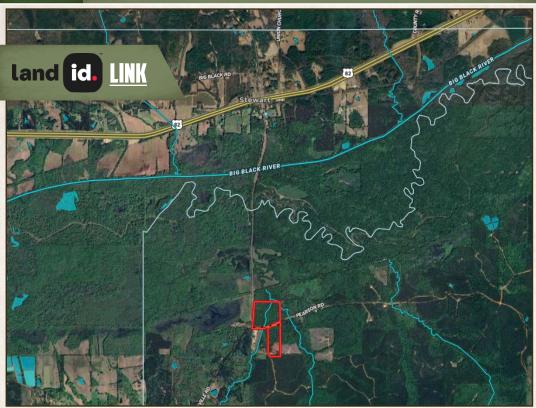

### LOCATION:

- Pearson Road Stewart, MS 39767
- Choctaw County
- 1± Mile S of the Big Black River
- 2.3± Miles S of HWY 82
- 20± Miles E of Winona
- 38± Miles W of Starkville
- 77± Miles S of Oxford
- 90± Miles NE of Madison

### **COORDINATES:**

• 33.42212, -89.43428

### **WELCOME TO THE CHOCTAW 56**

IF YOU'VE BEEN LOOKING FOR THE PERFECT SMALL HUNTING TRACT IN CENTRAL MISSISSIPPI, THIS 56± ACRE PROPERTY DESERVES A SERIOUS LOOK,

Located near Stewart in Choctaw County, just one mile from the Big Black River, this game-rich area is well known for producing quality deer and turkeys. Pearson Road splits the property, with 35.5± acres on the north side and 20.5± acres to the south, giving you multiple setups and easy access based on wind and game movement.