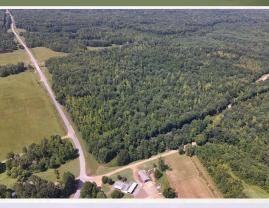

### LOCATION:

- Pearson Road Stewart, MS 39767
- Choctaw County
- 1± Mile S of the Big Black River
- 2.3± Miles S of HWY 82
- 20± Miles E of Winona
- 38± Miles W of Starkville
- 77± Miles S of Oxford
- 90± Miles NE of Madison

### BILLY CARPENTER

LAND SPECIALIST

C: 662-820-2007 O: 662-846-1425

billy@smalltownproperties.com

701 W. Sunflower Rd - Cleveland, MS 38732

Stewart, MS: Travel 2.1 miles south on Huntsville Road. Turn left onto Pearson Road and proceed 0.1 miles to the property on both sides of the road.