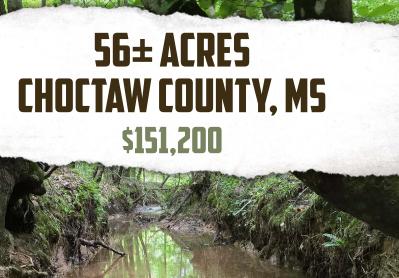

### **THE CHOCTAW 56**

### PROPERTY INFORMATION:

- 56± Total Acres
- 5± Acres of Cutover
- Hardwood Mix
- Area for Food Plots
- Utilities Accessible
- Multiple Access Points
- · Creek and Small Pond
- Frontage on Three Roads
- Excellent Deer& Turkey Hunting