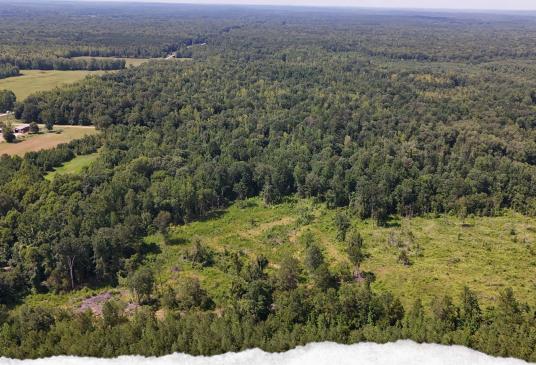

### PROPERTY INFORMATION:

- 56± Total Acres
- 5± Acres of Cutover
- Hardwood Mix
- Area for Food Plots
- Utilities Accessible
- Multiple Access Points
- · Creek and Small Pond
- Frontage on Three Roads
- Excellent Deer& Turkey Hunting

### **WELCOME TO THE CHOCTAW 56**

IF YOU'VE BEEN LOOKING FOR THE PERFECT SMALL HUNTING TRACT IN CENTRAL MISSISSIPPI, THIS 56± ACRE PROPERTY DESERVES A SERIOUS LOOK,

Located near Stewart in Choctaw County, just one mile from the Big Black River, this game-rich area is well known for producing quality deer and turkeys. Pearson Road splits the property, with 35.5± acres on the north side and 20.5± acres to the south, giving you multiple setups and easy access based on wind and game movement.

### MORE ABOUT THE CHOCTAW 56

The land features a solid mix of hardwoods, around 5± acres of cutover for bedding, a small creek, a pond, and some areas that are already open for food plots. An old cabin is on site but offers no real value; however, it does have utilities, giving you a head start on building your future camp. With access points from Huntsville, Killgore, and Pearson Roads, you can hunt it smart without burning your best spots. Whether you're slipping in for a quick evening sit or planning a full weekend in the woods, this tract sets up just right. Only 20 miles east of Winona and less than an hour from Starkville, it's convenient yet private.