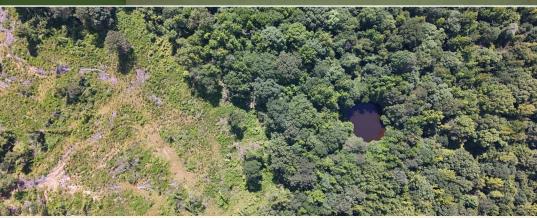

### PROPERTY INFORMATION:

- 56± Total Acres
- 5± Acres of Cutover
- Hardwood Mix
- Area for Food Plots
- Utilities Accessible
- Multiple Access Points
- · Creek and Small Pond
- Frontage on Three Roads
- Excellent Deer& Turkey Hunting

### MORE ABOUT THE CHOCTAW 56

The land features a solid mix of hardwoods, around 5± acres of cutover for bedding, a small creek, a pond, and some areas that are already open for food plots. An old cabin is on site but offers no real value; however, it does have utilities, giving you a head start on building your future camp. With access points from Huntsville, Killgore, and Pearson Roads, you can hunt it smart without burning your best spots. Whether you're slipping in for a quick evening sit or planning a full weekend in the woods, this tract sets up just right. Only 20 miles east of Winona and less than an hour from Starkville, it's convenient yet private.