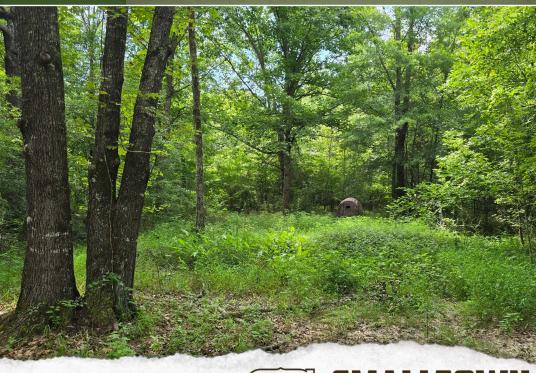

### **WELCOME TO THE CHOCTAW 56**

IF YOU'VE BEEN LOOKING FOR THE PERFECT SMALL HUNTING TRACT IN CENTRAL MISSISSIPPI, THIS 56± ACRE PROPERTY DESERVES A SERIOUS LOOK,

Located near Stewart in Choctaw County, just one mile from the Big Black River, this game-rich area is well known for producing quality deer and turkeys. Pearson Road splits the property, with 35.5± acres on the north side and 20.5± acres to the south, giving you multiple setups and easy access based on wind and game movement.

### MORE ABOUT THE CHOCTAW 56

The land features a solid mix of hardwoods, around 5± acres of cutover for bedding, a small creek, a pond, and some areas that are already open for food plots. An old cabin is on site but offers no real value; however, it does have utilities, giving you a head start on building your future camp. With access points from Huntsville, Killgore, and Pearson Roads, you can hunt it smart without burning your best spots. Whether you're slipping in for a quick evening sit or planning a full weekend in the woods, this tract sets up just right. Only 20 miles east of Winona and less than an hour from Starkville, it's convenient yet private.