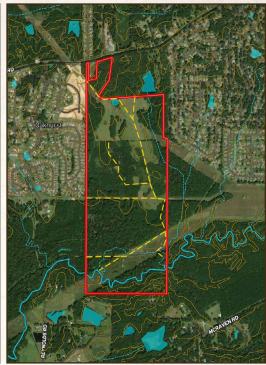

## **PROPERTY INFORMATION:**

- 234± Total Acres
- 40± Acres of Open Ground
- 25± Acres of Utility Easements
- Sections of Natural Regrowth
- Mature Hardwoods
- · Beautiful Home Site
- Diverse Landscape
- Internal Roads
- 2 Ponds
- Sizeable Slough
- Large Food Plots
- 0.5± Mile of Bakers Creek Frontage
- Deer, Turkey & Small Game

## **WELCOME TO THE HINDS 234**

TAKE ADVANTAGE OF THE RARE OPPORTUNITY TO OWN 234± ACRES WITHIN THE CITY LIMITS OF CLINTON, MS. Situated just off Clinton-Raymond Road in Hinds County, this diverse tract is a true gem! The property features 40± acres of open ground, mature hardwoods, thick natural regrowth, and a half mile of Baker Creek winding through the south end. With two ponds, a large slough, and an established internal trail system, this property offers both recreational and residential potential.

## **MORE ABOUT THE HINDS 234**

Approximately 25 acres of utility easements stretch across the land, creating opportunities for sizeable food plots and catching mature bucks on the move in the rut. You will find several ideal homesites, giving you the chance to build your dream home up front while developing the rest of the land into a premier big-buck destination. With a strong history of above-average hunting and multiple mature bucks harvested in each of the recent seasons, this is not your everyday tract; it's diverse yet a clean slate to set up how you like for shooting mature deer.