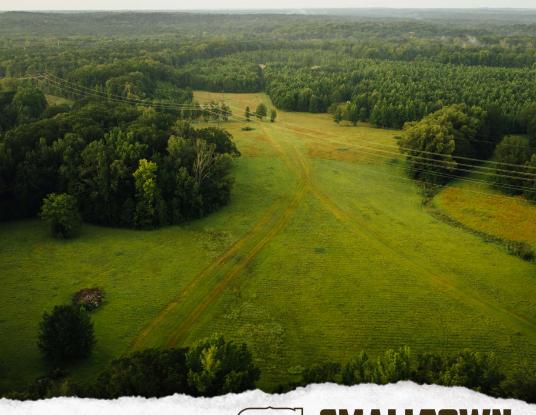

## 234± ACRES HINDS COUNTY, MS \$1,168,830

OFFICE (769) 888-2522 | WWW.SMALLTOWNPROPERTIES.COM

## THE HINDS 234

## **WELCOME TO THE HINDS 234**

TAKE ADVANTAGE OF THE RARE OPPORTUNITY TO OWN 234± ACRES WITHIN THE CITY LIMITS OF CLINTON, MS. Situated just off Clinton-Raymond Road in Hinds County, this diverse tract is a true gem! The property features 40± acres of open ground, mature hardwoods, thick natural regrowth, and a half mile of Baker Creek winding through the south end. With two ponds, a large slough, and an established internal trail system, this property offers both recreational and residential potential.