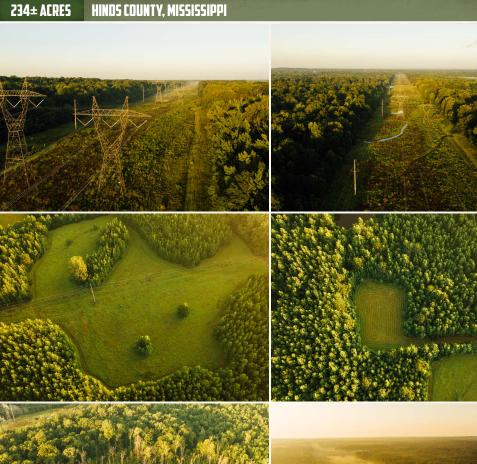

## **PROPERTY INFORMATION:**

- 234± Total Acres
- 40± Acres of Open Ground
- 25± Acres of Utility Easements
- Sections of Natural Regrowth
- Mature Hardwoods
- · Beautiful Home Site
- Diverse Landscape
- Internal Roads
- 2 Ponds
- Sizeable Slough
- Large Food Plots
- 0.5± Mile of Bakers Creek Frontage
- Deer, Turkey & Small Game

## **WELCOME TO THE HINDS 234**

TAKE ADVANTAGE OF THE RARE OPPORTUNITY TO OWN 234± ACRES WITHIN THE CITY LIMITS OF CLINTON, MS. Situated just off Clinton-Raymond Road in Hinds County, this diverse tract is a true gem! The property features 40± acres of open ground, mature hardwoods, thick natural regrowth, and a half mile of Baker Creek winding through the south end. With two ponds, a large slough, and an established internal trail system, this property offers both recreational and residential potential.

## **MORE ABOUT THE HINDS 234**

Approximately 25 acres of utility easements stretch across the land, creating opportunities for sizeable food plots and catching mature bucks on the move in the rut. You will find several ideal homesites, giving you the chance to build your dream home up front while developing the rest of the land into a premier big-buck destination. With a strong history of above-average hunting and multiple mature bucks harvested in each of the recent seasons, this is not your everyday tract; it's diverse yet a clean slate to set up how you like for shooting mature deer.