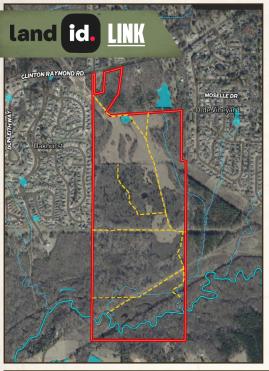

## **PROPERTY INFORMATION:**

- 234± Total Acres
- 40± Acres of Open Ground
- 25± Acres of Utility Easements
- Sections of Natural Regrowth
- Mature Hardwoods
- · Beautiful Home Site
- Diverse Landscape
- Internal Roads
- 2 Ponds
- Sizeable Slough
- Large Food Plots
- 0.5± Mile of Bakers Creek Frontage
- Deer, Turkey & Small Game

## **WELCOME TO THE HINDS 234**

TAKE ADVANTAGE OF THE RARE OPPORTUNITY TO OWN 234± ACRES WITHIN THE CITY LIMITS OF CLINTON, MS. Situated just off Clinton-Raymond Road in Hinds County, this diverse tract is a true gem! The property features 40± acres of open ground, mature hardwoods, thick natural regrowth, and a half mile of Baker Creek winding through the south end. With two ponds, a large slough, and an established internal trail system, this property offers both recreational and residential potential.

## **MORE ABOUT THE HINDS 234**

Approximately 25 acres of utility easements stretch across the land, creating opportunities for sizeable food plots and catching mature bucks on the move in the rut. You will find several ideal homesites, giving you the chance to build your dream home up front while developing the rest of the land into a premier big-buck destination. With a strong history of above-average hunting and multiple mature bucks harvested in each of the recent seasons, this is not your everyday tract; it's diverse yet a clean slate to set up how you like for shooting mature deer.