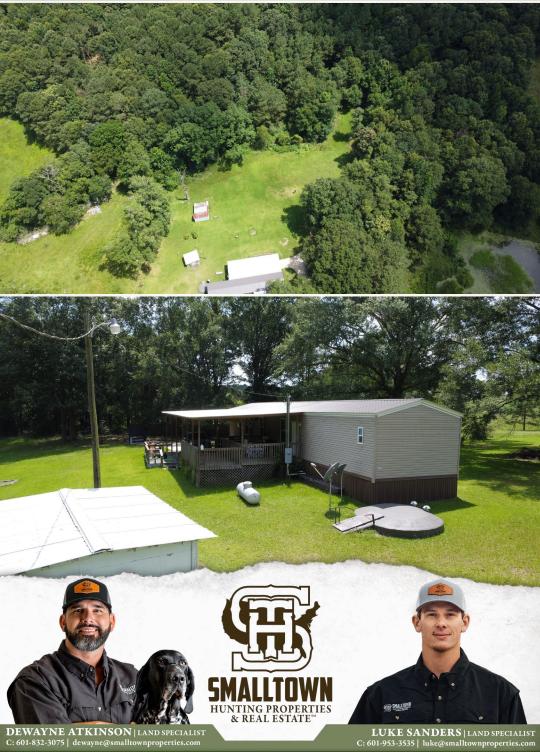

#### PROPERTY INFORMATION:

- 5 ± Acres
- 2019 Single-Wide Mobile Home
- 3 Bedrooms/2 Bathrooms
- Big Open Yard
- Secluded
- Storage Shed
- Wooded Area
- Accessed off County Road 299

The property features a well-kept, move-in-ready 2019 model single-wide mobile home with three bedrooms and two bathrooms. The spacious front yard is wide open, ideal for your kids to run, pets to play, or maybe even a garden. Behind the home, the property transitions into beautiful woods, giving you the best of both worlds with open and wooded land.

Two small storage sheds provide extra space for tools and equipment. Whether you are looking for your first home, forever home, or one to add to your investment portfolio, this property is worth considering!