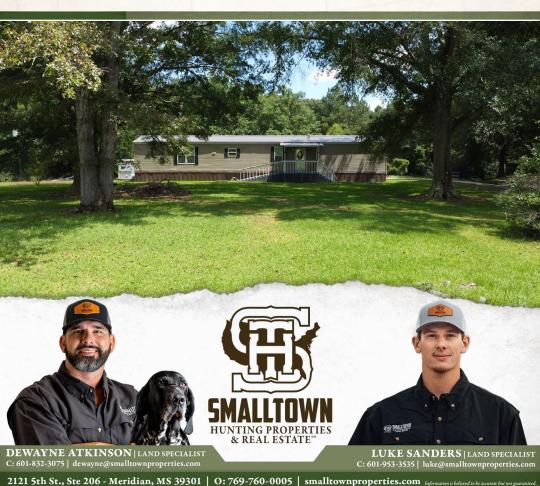

The property features a well-kept, move-in-ready 2019 model single-wide mobile home with three bedrooms and two bathrooms. The spacious front yard is wide open, ideal for your kids to run, pets to play, or maybe even a garden. Behind the home, the property transitions into beautiful woods, giving you the best of both worlds with open and wooded land.

#### 5 ± ACRES WITH A MOBILE HOME JASI

JASPER COUNTY, MISSISSIPPI

LUKE SANDERS | LAND SPECIALIST C: 601-953-3535 | luke@smalltownproperties.com

HUNTING PROPERTIES & REAL ESTATE<sup>561</sup>

2121 5th St., Ste 206 - Meridian, MS 39301 | O: 769-760-0005 | smalltownproperties.com toformation is believed to be accurate but not guarantee

**DEWAYNE ATKINSON** | LAND SPECIALIST C: 601-832-3075 | dewayne@smalltownproperties.com