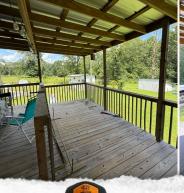

#### PROPERTY INFORMATION:

- 5 ± Acres
- 2019 Single-Wide Mobile Home
- 3 Bedrooms/2 Bathrooms
- Big Open Yard
- Secluded
- Storage Shed
- Wooded Area
- Accessed off County Road 299

The property features a well-kept, move-in-ready 2019 model single-wide mobile home with three bedrooms and two bathrooms. The spacious front yard is wide open, ideal for your kids to run, pets to play, or maybe even a garden. Behind the home, the property transitions into beautiful woods, giving you the best of both worlds with open and wooded land.