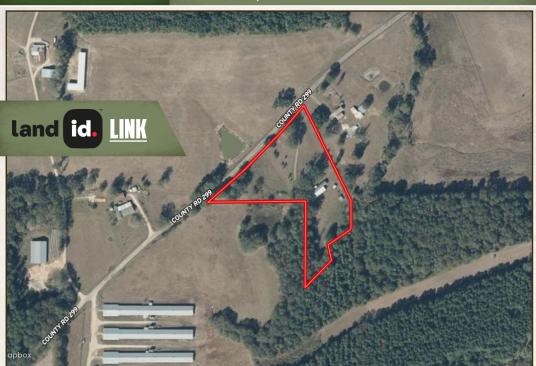

#### **LOCATION:**

- 483 County Road 299 Louin, MS 39338
- Jasper County
- 34.6± Miles N of Laurel
- 41.4± Miles SW of Meridian

#### **COORDINATES:**

• 32.0504, -89.1648

#### PROPERTY INFORMATION:

- 5 ± Acres
- 2019 Single-Wide Mobile Home
- 3 Bedrooms/2 Bathrooms
- Big Open Yard
- Secluded
- Storage Shed
- Wooded Area
- Accessed off County Road 299