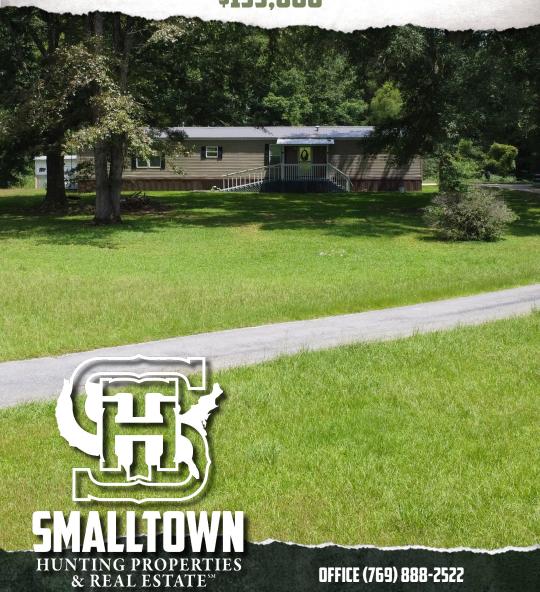

## 5± ACRES WITH A MOBILE HOME JASPER COUNTY, MS \$155,000

#### PROPERTY INFORMATION:

- 5 ± Acres
- 2019 Single-Wide Mobile Home
- 3 Bedrooms/2 Bathrooms
- Big Open Yard
- Secluded
- Storage Shed
- Wooded Area
- Accessed off County Road 299

### **WELCOME TO THE JASPER 5**

HAVE YOU BEEN LOOKING FOR PEACEFUL COUNTRY LIVING WITH PLENTY OF ROOM TO ROAM? This 5± acre property in Jasper County, MS, has the perfect mixture of open land and woods for anyone's liking! Located just northeast of Bay Springs, this spot offers a quiet retreat while still being convenient to town.

The property features a well-kept, move-in-ready 2019 model single-wide mobile home with three bedrooms and two bathrooms. The spacious front yard is wide open, ideal for your kids to run, pets to play, or maybe even a garden. Behind the home, the property transitions into beautiful woods, giving you the best of both worlds with open and wooded land.