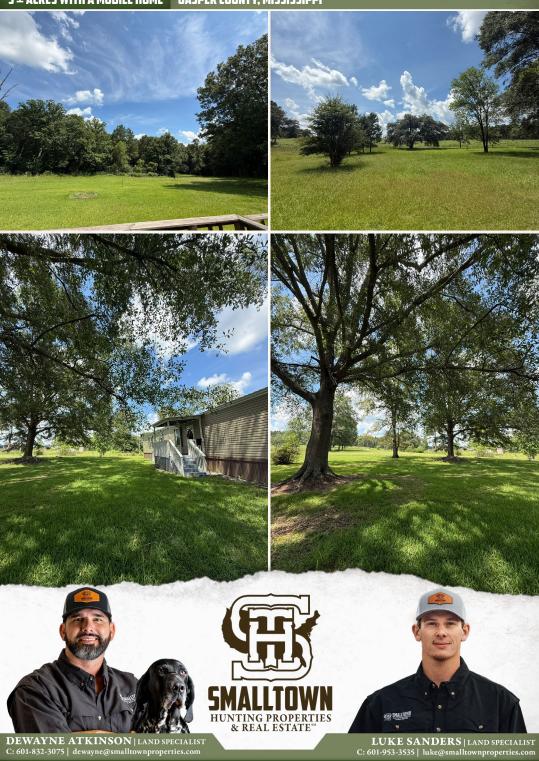

#### PROPERTY INFORMATION:

- 5 ± Acres
- 2019 Single-Wide Mobile Home
- 3 Bedrooms/2 Bathrooms
- Big Open Yard
- Secluded
- Storage Shed
- Wooded Area
- Accessed off County Road 299

### **WELCOME TO THE JASPER 5**

HAVE YOU BEEN LOOKING FOR PEACEFUL COUNTRY LIVING WITH PLENTY OF ROOM TO ROAM? This 5± acre property in Jasper County, MS, has the perfect mixture of open land and woods for anyone's liking! Located just northeast of Bay Springs, this spot offers a quiet retreat while still being convenient to town.

The property features a well-kept, move-in-ready 2019 model single-wide mobile home with three bedrooms and two bathrooms. The spacious front yard is wide open, ideal for your kids to run, pets to play, or maybe even a garden. Behind the home, the property transitions into beautiful woods, giving you the best of both worlds with open and wooded land.