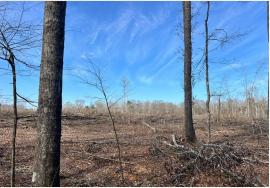

### PROPERTY INFORMATION:

- 70± Acres
- County Road Frontage
- Rolling and Flat Terrain
- Fresh Cutover
- Power and Water Available Nearby

### **WELCOME TO THE SCOTT 70**

WELCOME TO THE SCOTT 70, A FRESH CUTOVER TRACT LOCATED ALONG PETTEY/OLD HILLSBORO ROAD, APPROXIMATELY 17 MILES NORTH OF FOREST, MS. This 70± acre Scott County property is ready for the new owner to design the tract to suit them. Possible uses include farming, replant timber for future income, poultry farm or a homestead. With utilities available nearby, this property offers potential building sites. The seller is reserving all timber.