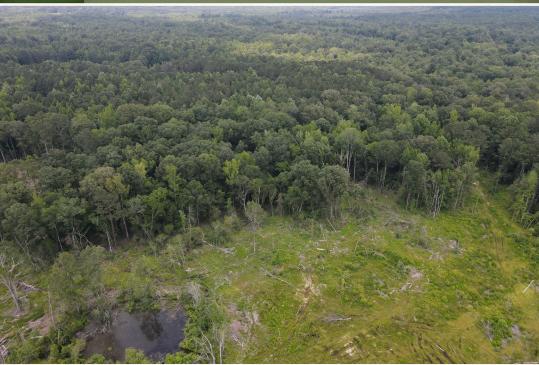

### PROPERTY INFORMATION:

- 70± Acres
- County Road Frontage
- Rolling and Flat Terrain
- Fresh Cutover
- Power and Water Available Nearby

### **WELCOME TO THE SCOTT 70**

WELCOME TO THE SCOTT 70, A FRESH CUTOVER TRACT LOCATED ALONG PETTEY/OLD HILLSBORO ROAD, APPROXIMATELY 17 MILES NORTH OF FOREST, MS. This 70± acre Scott County property is ready for the new owner to design the tract to suit them. Possible uses include farming, replant timber for future income, poultry farm or a homestead. With utilities available nearby, this property offers potential building sites. The seller is reserving all timber.