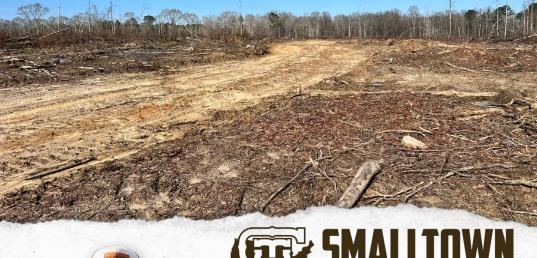

### PROPERTY INFORMATION:

- 70± Acres
- County Road Frontage
- Rolling and Flat Terrain
- Fresh Cutover
- Power and Water Available Nearby

### **WELCOME TO THE SCOTT 70**

WELCOME TO THE SCOTT 70, A FRESH CUTOVER TRACT LOCATED ALONG PETTEY/OLD HILLSBORO ROAD, APPROXIMATELY 17 MILES NORTH OF FOREST, MS. This 70± acre Scott County property is ready for the new owner to design the tract to suit them. Possible uses include farming, replant timber for future income, poultry farm or a homestead. With utilities available nearby, this property offers potential building sites. The seller is reserving all timber.