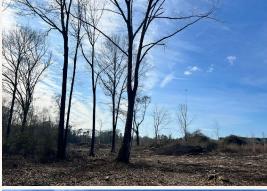

### PROPERTY INFORMATION:

- 70± Acres
- County Road Frontage
- Rolling and Flat Terrain
- Fresh Cutover
- Power and Water Available Nearby

### **WELCOME TO THE SCOTT 70**

WELCOME TO THE SCOTT 70, A FRESH CUTOVER TRACT LOCATED ALONG PETTEY/OLD HILLSBORO ROAD, APPROXIMATELY 17 MILES NORTH OF FOREST, MS. This 70± acre Scott County property is ready for the new owner to design the tract to suit them. Possible uses include farming, replant timber for future income, poultry farm or a homestead. With utilities available nearby, this property offers potential building sites. The seller is reserving all timber.