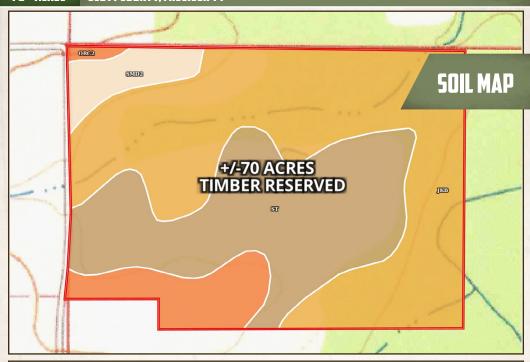

### Boundary 69.66 ac

| SOIL CODE | SOIL DESCRIPTION                                                          | ACRES        | %     | CPI | NCCPI | CAP  |
|-----------|---------------------------------------------------------------------------|--------------|-------|-----|-------|------|
| JkB       | Jena-Kirkville-Kinston complex, 0 to 5 percent slopes, frequently flooded | 35.97        | 51.64 | 0   | 61    | 6w   |
| St        | Stough fine sandy loam, 0 to 2 percent slopes                             | 23.81        | 34.18 | 0   | 31    | 2w   |
| OrC2      | Ora fine sandy loam, 5 to 8 percent slopes, eroded                        | 6.36         | 9.13  | 0   | 39    | 3e   |
| SmD2      | Smithdale fine sandy loam, 8 to 15 percent slopes, eroded                 | 3.52         | 5.05  | 0   | 70    | 4e   |
| TOTALS    |                                                                           | 69.66(<br>*) | 100%  | •   | 49.19 | 4.26 |

(\*) Total acres may differ in the second decimal compared to the sum of each acreage soil. This is due to a round error because we only show the acres of each soil with two decimal.