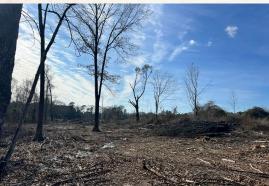

### **WELCOME TO THE SCOTT 70**

WELCOME TO THE SCOTT 70, A FRESH CUTOVER TRACT LOCATED ALONG PETTEY/OLD HILLSBORO ROAD, APPROXIMATELY 17 MILES NORTH OF FOREST, MS. This 70± acre Scott County property is ready for the new owner to design the tract to suit them. Possible uses include farming, replant timber for future income, poultry farm or a homestead. With utilities available nearby, this property offers potential building sites. The seller is reserving all timber.

### PROPERTY INFORMATION:

- 70± Acres
- County Road Frontage
- Rolling and Flat Terrain
- Fresh Cutover
- Power and Water Available Nearby