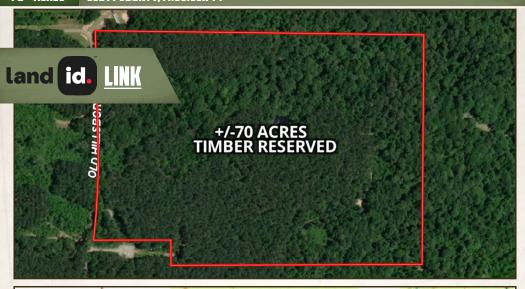

### PROPERTY INFORMATION:

- 70± Acres
- County Road Frontage
- Rolling and Flat Terrain
- Fresh Cutover
- Power and Water Available Nearby

### **WELCOME TO THE SCOTT 70**

WELCOME TO THE SCOTT 70, A FRESH CUTOVER TRACT LOCATED ALONG PETTEY/OLD HILLSBORO ROAD, APPROXIMATELY 17 MILES NORTH OF FOREST, MS. This 70± acre Scott County property is ready for the new owner to design the tract to suit them. Possible uses include farming, replant timber for future income, poultry farm or a homestead. With utilities available nearby, this property offers potential building sites. The seller is reserving all timber.

TOPOGRAPHY MAP

+/-70 ACRES TIMBER RESERVED