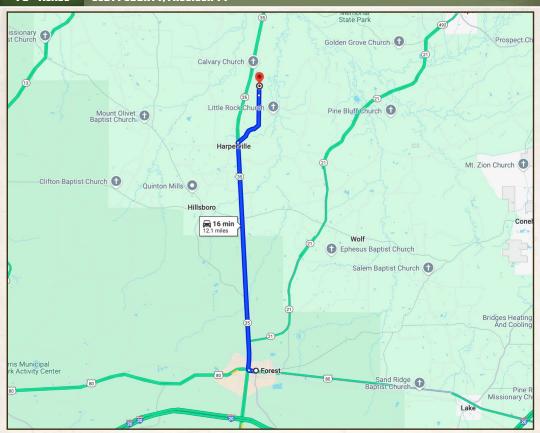

Directions From Forest, MS: Travel north to Pettey/Old Hillsboro Road and turn right. Proceed 2.5 miles to the property on your right.

### **LINK TO GOOGLE MAP DIRECTIONS**